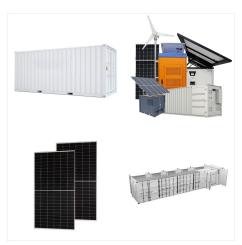

What is hanchu home energy storage?

Hanchu home energy storage solution employs advanced battery technologyto intelligently manage and optimize your energy use, serving as a reliable backup during outages and saving costs through smart scheduling during peak electricity demand.

.6kWh | High-voltage battery .
HOME-ESS-HV-5.12K. 15.36-245.76kWh |
High-voltage battery . HOME-ESS-LV-3.68K.
3.68-58.88kWh | Low-voltage battery Hanchu C& I energy storage solution is grounded in the needs of commercial and industrial clients. It leverages safe, intelligent, and efficient energy storage products to fulfill