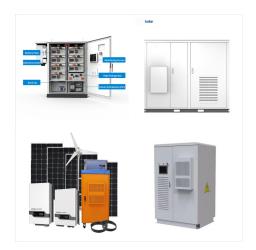

Discover the exceptional capabilities of HANCHU ESS HV 2.7K, an advanced high-voltage energy storage battery. Experience superior reliability and efficiency with its breakthrough in compact design, impressive bulk and energy density, engineered safety features, and user-friendly adaptability for effortless integration of clean energy into your lifestyle.