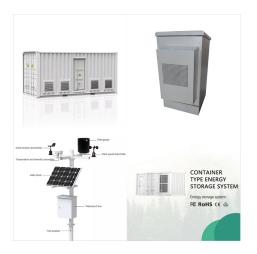

Discover the exceptional capabilities of HANCHU ESS HV 2.7K, an advanced high-voltage energy storage battery. Experience superior reliability and efficiency with its breakthrough in compact design, impressive bulk and energy density, engineered safety features, and user-friendly adaptability for effortless integration of clean energy into your lifestyle.