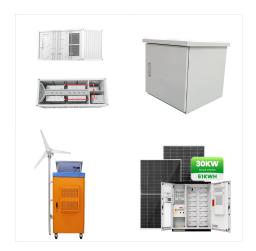

The Hanchu ESS 9.4kW 48V Lithium Battery offers exceptional safety and reliability with top-quality LFP cells. It features rapid charge and discharge capabilities of 100A, a 95% Depth of Discharge, and a compact modular design for easy installation. Smart management allows 24/7 real-time monitoring and remote configuration via an app. Specifications include an operating ???

9.4kWh Capacity Per Battery 12 Years Battery & Lux Power Warranty Up to 7.0Kw Charge & Discharge Up to 150.4Kw Battery Capacity 95% DOD (Depth of Discharge) Hanchu 10 Years??? Read More Battery delivered in good time and ???

9.4kWh Capacity Per Battery 12 Years Battery & Lux Power Warranty Up to 7.0Kw Charge & Discharge Up to 150.4Kw Battery Capacity 95% DOD (Depth of Discharge) Hanchu 10 Years??? Read More Battery delivered in good time and installed on time.