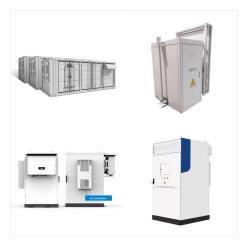

HOME-ESS-HV-5.12K. 15.36-245.76kWh | High-voltage battery . HOME-ESS-LV-3.68K. 3.68-58.88kWh | Low-voltage battery perfectly compatible with the Hanchu LV series batteries. It includes multiple power options of 3/3.68/4/5/6kW, catering to various scales and application scenarios. It can adapt to various lighting conditions and battery

.6kWh | High-voltage battery .
HOME-ESS-HV-5.12K. 15.36-245.76kWh |
High-voltage battery . HOME-ESS-LV-3.68K.
3.68-58.88kWh | Low-voltage battery . It supports
multi-unit parallel operation and is perfectly
compatible with the Hanchu HV series batteries,
offering high-power energy output to provide stable
electricity for loads.

.6kWh | High-voltage battery .
HOME-ESS-HV-5.12K. 15.36-245.76kWh |
High-voltage battery . HOME-ESS-LV-3.68K.
3.68-58.88kWh | Low-voltage battery Hanchu C& I energy storage solution is grounded in the needs of commercial and industrial clients. It leverages safe, intelligent, and efficient energy storage products to fulfill