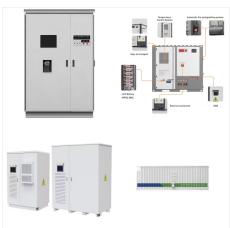

RHI-(3-6)K-48ES-5G. energy storage inverter Solis energy storage inverter is a good choice for on/ off-grid integrated storage solutions 1. Higher incomes: select the electricity consumption mode in real time according to the market price; 2.

S6-EH3P(12-20)K-H series three-phase energy storage inverter, suitable for large residential and small commercial PV energy storage systems. This series of products support generator networking and parallel operation of multiple inverters; 4 MPPT design, is perfect for large rooftop PV energy storage systems with more roof orientation and complex structure.