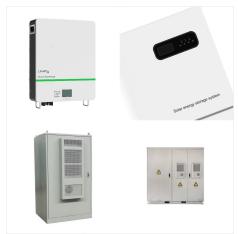

Solis Hybrid range of energy storage inverters. These range from 3kW to 6kW, wi-fi can be added using the Solis data logging stick. They are compatible with a range of battery solutions, most popular being the PylonTech range. Features ???

S5-EH1P(3-6)K-L series energy storage inverter is designed for residential PV energy storage system. 5kW backup power supports more critical loads. Backup switching time is less than 20 ms. Integrate multiple protections and fault monitoring to ???

Solis new 5G Hybrid inverter range that supprt power for important loads during load shedding as well as saving power during peak demands. Making this the ideal solution you always wanted. Product Features