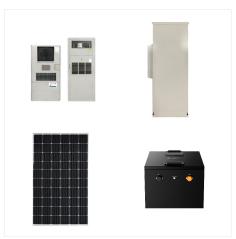

S6-EH3P(12-20)K-H series three-phase energy storage inverter, suitable for large residential and small commercial PV energy storage systems. This series of products support generator networking and parallel operation of multiple inverters; 4 MPPT design, is perfect for large rooftop PV energy storage systems with more roof orientation and complex structure.

The Solis S6-EH3P30K-H-LV series three-phase energy storage inverter is tailored for commercial PV energy storage systems. These products support an independent generator port and the parallel operation of multiple inverters. With 3 MPPTs and a 40A/MPPT input current capacity, they maximize the advantages of rooftop PV power. These products also offer ???