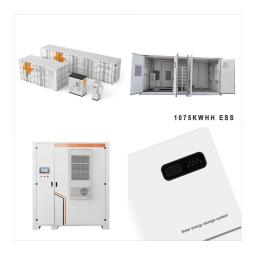

The S6-EH3P(8-12)K-LV-H series three-phase hybrid inverters are suitable for large residential and small commercial PV energy storage systems with a 230VAC grid. It features a 7-inch LCD screen for easier human-computer interaction, and its charge/discharge capacity of 50A/12kW allows you to quickly capture more solar energy during the day for consumption at night.

The S6-EH3P(15-30)K-H-LV-ND three-phase hybrid inverters are suitable for commercial PV energy storage systems with a 230VAC grid. Boasting a maximum charge/discharge current of 70A+70A across two independently controlled battery ports, it has four integrated MPPTs with a string current capacity of up to 20A, ensuring unmatched power delivery.