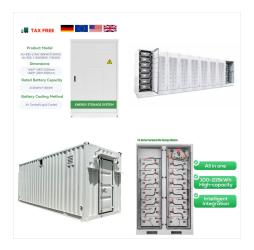

The S6-EH3P(15-30)K-H-LV-ND three-phase hybrid inverters are suitable for commercial PV energy storage systems with a 230VAC grid. Boasting a maximum charge/discharge current of 70A+70A across two independently controlled battery ports, it has four integrated MPPTs with a string current capacity of up to 20A, ensuring unmatched power delivery.

Fight back with the new S6 solar hybrid inverter from Solis. Datasheet Download.

Datasheet\_S6-EH3P(5-10)K2-H\_GBR\_V1.7\_20240

9. More Downloads. Three Phase High Voltage Energy Storage Inverter Leading Features.

Automatic UPS switching. Supports Peak Shaving Mode. Industry leading 50A/10kW max charge/discharge rating.

Designed by world leading research and development team made by professors and specialists from 8 countries, Solis inverters are praised by clients and customs all over the world due to the high quality and reliability with the feature ???