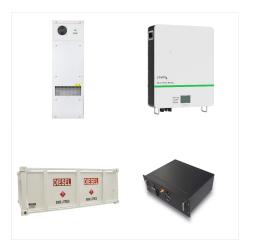

Solis Hybrid range of energy storage inverters. These range from 3kW to 6kW, wi-fi can be added using the Solis data logging stick. They are compatible with a range of battery solutions, most popular being the PylonTech range. Features ???

Solis new 5G Hybrid inverter range that supprt power for important loads during load shedding as well as saving power during peak demands. Making this the ideal solution you always wanted. Product Features