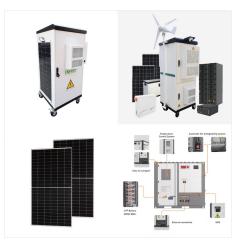

What types of inverters are available at CCL?

At CCL,we stock the grid-tied and hybrid(storage) inverters for single and three phase,ranging from the 0.7kW MINI to the 110kW PRO. The hybrid inverters are suitable for residential and commercial storage and

are compatible with major battery manufacturers worldwide.

Solis S6 Advanced Power Energy Storage Inverters / New PRO model provides solutions for demanding power scenarios. Three Phase High Voltage Energy Storage Inverter / Industry leading 50A/10kW max charge/discharge rating / Supports Unbalanced and Half-Wave Loads on both the Grid and Backup Port.

Solis is one of the oldest and largest global string inverter specialists, that manufactures string inverters for converting DC to AC power and interacting with utility grid, which help reduce the carbon footprint of human s PV Inverter. Energy Storage Inverter