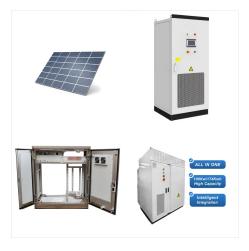

S5-EH1P(3-6)K-L series energy storage inverter is designed for residential PV energy storage system. 5kW backup power supports more critical loads. Backup switching time is less than 20 ms. Integrate multiple protections and fault monitoring to ???

Single phase low voltage energy storage inverter / Integrated 2 MPPTs for multiple array orientations / Industry leading 125A/6kW max charge/discharge rating. For 1500 V string inverter Solis 255K and Solis 255K-5G.