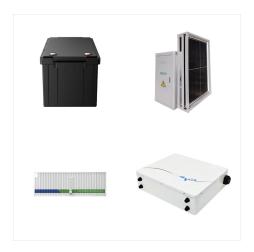

RHI-(3-6)K-48ES-5G. energy storage inverter Solis energy storage inverter is a good choice for on/ off-grid integrated storage solutions 1. Higher incomes: select the electricity consumption mode in real time according to the market price; 2.

Solis Hybrid range of energy storage inverters. These range from 3kW to 6kW, wi-fi can be added using the Solis data logging stick. They are compatible with a range of battery solutions, most popular being the PylonTech range. Features ???