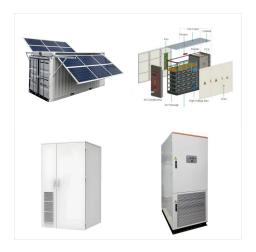

RHI-(3-6)K-48ES-5G. energy storage inverter Solis energy storage inverter is a good choice for on/ off-grid integrated storage solutions 1. Higher incomes: select the electricity consumption mode in real time according to the market price; 2.

S6-EH3P(12-20)K-H series three-phase energy storage inverter, suitable for large residential and small commercial PV energy storage systems. This series of products support generator networking and parallel operation of multiple inverters; 4 MPPT design, is perfect for large rooftop PV energy storage systems with more roof orientation and complex structure.