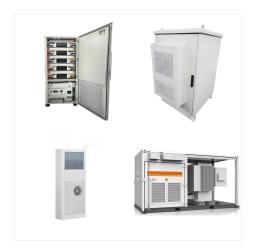

RHI-(3-6)K-48ES-5G. energy storage inverter Solis energy storage inverter is a good choice for on/ off-grid integrated storage solutions 1. Higher incomes: select the electricity consumption mode in real time according to the market price; 2.

Single phase low voltage energy storage inverter / Max. string input current 15A / Uninterrupted power supply, 20ms reaction / 5kW backup power to support more important loads. Solis Energy Storage PCS Module / Max. efficiency 98.5% / ???