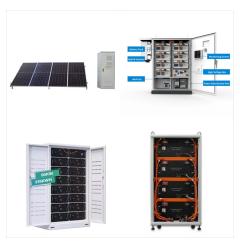

S6-EH3P(12-20)K-H series three-phase energy storage inverter, suitable for large residential and small commercial PV energy storage systems. This series of products support generator networking and parallel operation of multiple inverters; 4 MPPT design, is perfect for large rooftop PV energy storage systems with more roof orientation and complex structure.

Solis Hybrid range of energy storage inverters. These range from 3kW to 6kW, wi-fi can be added using the Solis data logging stick. They are compatible with a range of battery solutions, most popular being the PylonTech range. Features ???