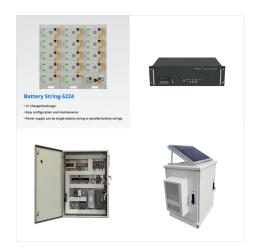

Solis Hybrid range of energy storage inverters. These range from 3kW to 6kW, wi-fi can be added using the Solis data logging stick. They are compatible with a range of battery solutions, most popular being the PylonTech range. Features ???

Solis Single Phase 5G; Three Phase. Solis S5 Series; Solis 5G Series; Solis 4G series; Energy Storage Inverters. Hybrid Storage Inverters 5K to 10K; Hybrid Storage Inverters 3K to 6K; 5G Retro Fit Storage Inverter; Monitoring and Communication