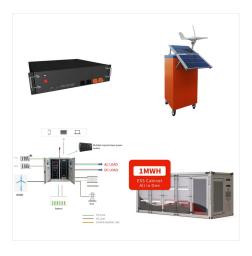

Solis is one of the oldest and largest global string inverter specialists, that manufactures string inverters for converting DC to AC power and interacting with utility grid, which help reduce the carbon footprint of human s PV Inverter. Energy Storage Inverter

RHI-(3-6)K-48ES-5G. energy storage inverter Solis energy storage inverter is a good choice for on/ off-grid integrated storage solutions 1. Higher incomes: select the electricity consumption mode in real time according to the market price; 2.