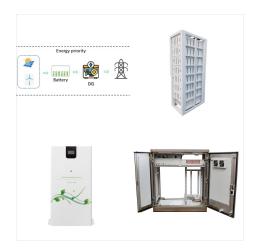

Can Solis inverters be installed with a non-compatible battery system?

Installing Solis inverters with non-compatible battery systems may result in serious damage. Solis is not responsible for any damages and/or losses incurred due to the installation or operation of Solis inverters with non-compatible battery models. Fast switchover of back-up power generation equipment to ensure power supply to critical equipment.

Energy Storage Inverter Family Reliability Safety Capacity. S6-EH3P(8-15)K02-NV-YD-L. Energy Storage Inverter. more.

S6-EH1P(12-16)K03-NV-YD-L. Energy Storage Inverter. more. S6-EH1P(3-8)K-L-PLUS. Installing Solis inverters with non-compatible battery systems may result in serious damage. Solis is not responsible for any damages and/or