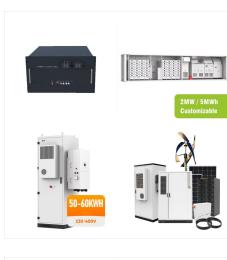

Maximize industrial energy storage with SmartESS 500, featuring 1000kWh capacity. Ideal for large-scale energy needs. Shop at EnSmart Power. + 44 20 3808 85 60. sales@ensmartpower . 500 kW : Battery Capacity of the ESS: 1013 kWh : Battery Configuration: 22S6P : Dimensions (WxHxD) 2440 x 2590 x 6058 mm : Weight Including ???