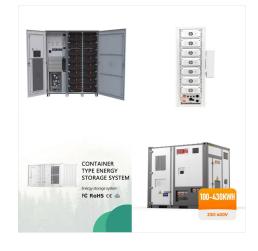

, 150, 200kW Battery Energy Storage System ??? DC Coupled; MEGATRON 500kW Battery Energy Storage ??? DC/AC Coupled; MEGATRON 1000kW Battery Energy Storage System ??? AC Coupled; MEGATRON 1600kW Liquid Cooled BESS ??? AC Coupled; MEGATRON 373kWh Liquid Cooled BESS ??? AC Coupled; Solar PV Systems. Apollo On-Grid Residential

Symtech Solar Battery Energy Storage System Inquiry Form for Megatron BESS. This form will allow our engineering and sales team to reach you. MEGATRON 50, 100, 150, 200 kW; MEGATRON 500 kW; MEGATRON 1000 kW; MEGATRON 1600 kW; MEGATRON 373kW; Solar PV Systems. Apollo ??? On Grid Residential; Atlas ??? On Grid Commercial; Aurora ??? Hybrid