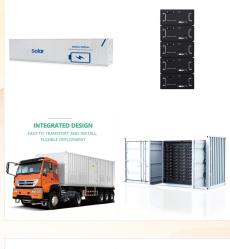

, 150, 200kW Battery Energy Storage System ??? DC Coupled; MEGATRON 500kW Battery Energy Storage ??? DC/AC Coupled; MEGATRON 1000kW Battery Energy Storage System ??? AC Coupled; MEGATRON 1600kW Liquid Cooled BESS ??? AC Coupled; MEGATRON 373kWh Liquid Cooled BESS ??? AC Coupled; Solar PV Systems. Apollo On-Grid Residential

Symtech Solar Battery Energy Storage System Inquiry Form for Megatron BESS. This form will allow our engineering and sales team to reach you. MEGATRON 50, 100, 150, 200 kW; MEGATRON 500 kW; MEGATRON 1000 kW; MEGATRON 1600 kW; MEGATRON 373kW; Solar PV Systems. Apollo ??? On Grid Residential; Atlas ??? On Grid Commercial; Aurora ??? Hybrid