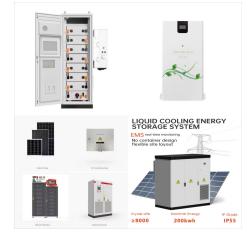

Maximize industrial energy storage with SmartESS 500, featuring 1000kWh capacity. Ideal for large-scale energy needs. Shop at EnSmart Power. + 44 20 3808 85 60. sales@ensmartpower . 500 kW : Battery Capacity of the ESS: 1013 kWh : Battery Configuration: 22S6P : Dimensions (WxHxD) 2440 x 2590 x 6058 mm : Weight Including ???