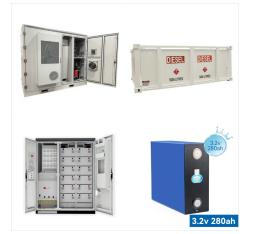

kW/200 kWh energy storage system is currently the most popular choice for commercial and industrial applications in China. Here are the key reasons: Battery Cell Considerations: The best-selling battery cells in China are typically 280 Ah LiFePO 4 cells. (Regarding battery selection, you can check this article)