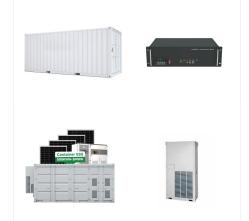

kW/575 kWh and 500 kW/250 kWh systems can be plugged into an existing power system, operated in island mode, or used in a hybrid power solution, providing energy storage for a number of

The MG Series 500 kW is a battery energy storage solution that provides back up power curtailing the reliance of the power grid. MG Series 500 kW The MG 500KW is housed in a single 13 foot custom NEMA 3R enclosure. This enclosure can house up to 990 kWh of battery energy storage. This enclosure contains up to date fire suppression technologies.