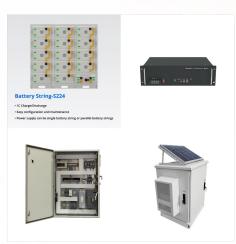

kW/575 kWh and 500 kW/250 kWh systems can be plugged into an existing power system, operated in island mode, or used in a hybrid power solution, providing energy storage for a number of

The MG Series 500 kW is a battery energy storage solution that provides back up power curtailing the reliance of the power grid. MG Series 500 kW The MG 500KW is housed in a single 13 foot custom NEMA 3R enclosure. This enclosure can house up to 990 kWh of battery energy storage. This enclosure contains up to date fire suppression technologies.

Japan's manganese-boosted EV battery hits game-changing 820 Wh/Kg, no decay Manganese anodes in Li-ion batteries achieved 820 Wh/kg, surpassing NiCo batteries'' 750 Wh/kg. Updated: Aug 27, 2024

Battery Inverter. 47.2L \* 74.8W \* 31.5H in. 1200 \* 1900 \* 800 mm. 1,984 Lbs. / 900 Kg. Call for pricing at (801) 566-5678. Features: Flexible Configuration. Configured with solar charge controller, bypass cabinet or stand alone. Programmable working mode. Peak-shaving, backup, use the system however you want it.