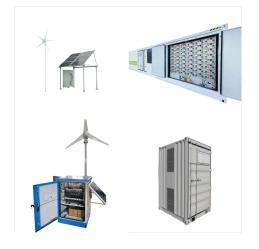

, 150, 200kW Battery Energy Storage System ??? DC Coupled; MEGATRON 500kW Battery Energy Storage ??? DC/AC Coupled; MEGATRON 1000kW Battery Energy Storage System ??? AC Coupled; MEGATRON 1600kW Liquid Cooled BESS ??? AC Coupled; MEGATRON 373kWh Liquid Cooled BESS ??? AC Coupled; Solar PV Systems. Apollo On-Grid Residential

Symtech Solar Battery Energy Storage System Inquiry Form for Megatron BESS. This form will allow our engineering and sales team to reach you. MEGATRON 50, 100, 150, 200 kW; MEGATRON 500 kW; MEGATRON 1000 kW; MEGATRON 1600 kW; MEGATRON 373kW; Solar PV Systems. Apollo ??? On Grid Residential; Atlas ??? On Grid Commercial; Aurora ??? Hybrid