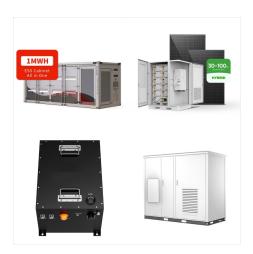

, 150, 200kW Battery Energy Storage System ??? DC Coupled; MEGATRON 500kW Battery Energy Storage ??? DC/AC Coupled; MEGATRON 1000kW Battery Energy Storage System ??? AC Coupled; MEGATRON 1600kW Liquid Cooled BESS ??? AC Coupled; MEGATRON 373kWh Liquid Cooled BESS ??? AC Coupled; Solar PV Systems. Apollo On-Grid Residential

Symtech Solar Battery Energy Storage System Inquiry Form for Megatron BESS. This form will allow our engineering and sales team to reach you. MEGATRON 50, 100, 150, 200 kW; MEGATRON 500 kW; MEGATRON 1000 kW; MEGATRON 1600 kW; MEGATRON 373kW; Solar PV Systems. Apollo ??? On Grid Residential; Atlas ??? On Grid Commercial; Aurora ??? Hybrid