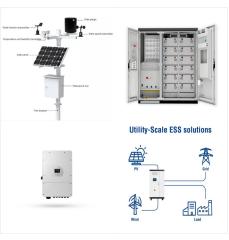

, 150, 200kW Battery Energy Storage System ??? DC Coupled; MEGATRON 500kW Battery Energy Storage ??? DC/AC Coupled; MEGATRON 1000kW Battery Energy Storage System ??? AC Coupled; MEGATRON 1600kW Liquid Cooled BESS ??? AC Coupled; MEGATRON 373kWh Liquid Cooled BESS ??? AC Coupled; Solar PV Systems. Apollo On-Grid Residential

Symtech Solar Battery Energy Storage System Inquiry Form for Megatron BESS. This form will allow our engineering and sales team to reach you. MEGATRON 50, 100, 150, 200 kW; MEGATRON 500 kW; MEGATRON 1000 kW; MEGATRON 1600 kW; MEGATRON 373kW; Solar PV Systems. Apollo ??? On Grid Residential; Atlas ??? On Grid Commercial; Aurora ??? Hybrid