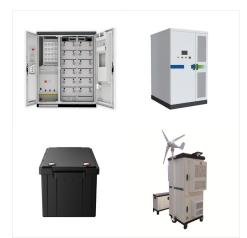

, 150, 200kW Battery Energy Storage System ??? DC Coupled; MEGATRON 500kW Battery Energy Storage ??? DC/AC Coupled; MEGATRON 1000kW Battery Energy Storage System ??? AC Coupled; MEGATRON 1600kW Liquid Cooled BESS ??? AC Coupled; MEGATRON 373kWh Liquid Cooled BESS ??? AC Coupled; Solar PV Systems. Apollo On-Grid Residential

Symtech Solar Battery Energy Storage System Inquiry Form for Megatron BESS. This form will allow our engineering and sales team to reach you. MEGATRON 50, 100, 150, 200 kW; MEGATRON 500 kW; MEGATRON 1000 kW; MEGATRON 1600 kW; MEGATRON 373kW; Solar PV Systems. Apollo ??? On Grid Residential; Atlas ??? On Grid Commercial; Aurora ??? Hybrid