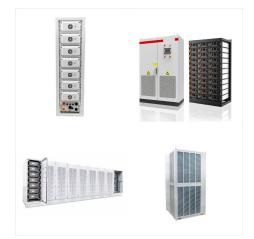

Beyond its structural advantages, the HRESYS DF Series excels in electrical performance. Each battery in the series is designed to provide consistent and reliable power output, tailored specifically for 500 kW battery storage applications. This makes it an ideal choice for telecommunication companies looking to enhance their energy storage