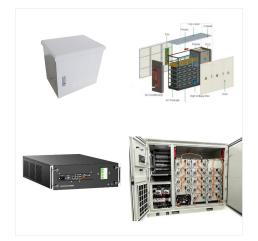

Japan's manganese-boosted EV battery hits game-changing 820 Wh/Kg, no decay Manganese anodes in Li-ion batteries achieved 820 Wh/kg, surpassing NiCo batteries'' 750 Wh/kg. Updated: Aug 27, 2024

Battery Inverter. 47.2L \* 74.8W \* 31.5H in. 1200 \* 1900 \* 800 mm. 1,984 Lbs. / 900 Kg. Call for pricing at (801) 566-5678. Features: Flexible Configuration. Configured with solar charge controller, bypass cabinet or stand alone. Programmable working mode. Peak-shaving, backup, use the system however you want it.