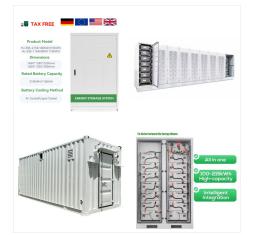

Maximize industrial energy storage with SmartESS 500, featuring 1000kWh capacity. Ideal for large-scale energy needs. Shop at EnSmart Power. + 44 20 3808 85 60. sales@ensmartpower . 500 kW : Battery Capacity of the ESS: 1013 kWh : Battery Configuration: 22S6P : Dimensions (WxHxD) 2440 x 2590 x 6058 mm : Weight Including ???