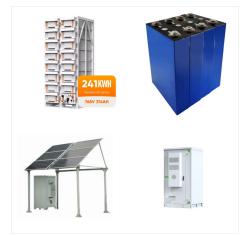

Maximize industrial energy storage with SmartESS 500, featuring 1000kWh capacity. Ideal for large-scale energy needs. Shop at EnSmart Power. + 44 20 3808 85 60. sales@ensmartpower . 500 kW : Battery Capacity of the ESS: 1013 kWh : Battery Configuration: 22S6P : Dimensions (WxHxD) 2440 x 2590 x 6058 mm : Weight Including ???