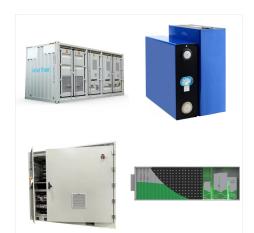

Xiaoxiang BMS (Jiabaida BMS & JBD BMS) is widely used in home energy storage systems, caravan energy storage systems, backup power supplies, electric forklifts, electric motorcycles, electric golf carts, electric boats, and other electric tool battery packs. We carefully select core components to ensure reliable quality.