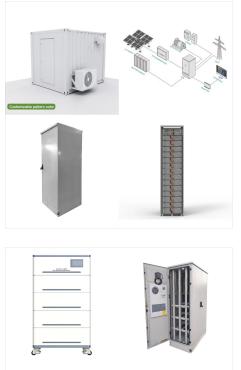

Xiaoxiang BMS (Jiabaida BMS & JBD BMS) is widely used in home energy storage systems, caravan energy storage systems, backup power supplies, electric forklifts, electric motorcycles, electric golf carts, electric boats, and other electric tool battery packs. We carefully select core components to ensure reliable quality.