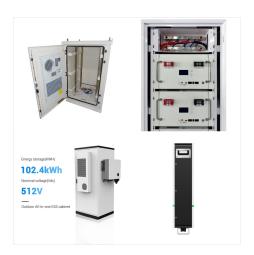

This website is the online portal of jetech energy, Jetech Energy is a green battery manufacturer integrated with R& D, manufacturing and sales. Our battery solutions and cells are widely used in electric scooter, ebike, E-motor, E-tricycles, wheelchairs, golfcart, FPV, UVA, Drone, Race car, children vehicles, robots, ups and others energy storage industries.