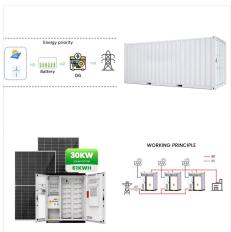

This website is the online portal of jetech energy, Jetech Energy is a green battery manufacturer integrated with R& D, manufacturing and sales. Our battery solutions and cells are widely used in electric scooter, ebike, E-motor, E-tricycles, wheelchairs, golfcart, FPV, UVA, Drone, Race car, children vehicles, robots, ups and others energy storage industries.