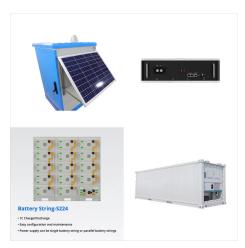

JETECH Energy LiFePo4 15S 16S 48V 51.2V 50Ah 100Ah 200Ah Golfcart Lithium-ion Power Battery With Customized Dimension Lithium-ion Battery Manufacturer . JETECH energy dedicating to high quality green battery cells and solutions, almost our batteries are applied to small motive power such as ebike, escooter and e-motorcyles etc micro