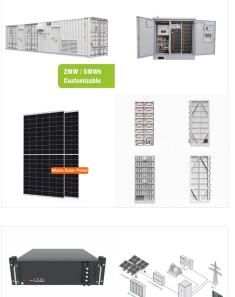

### ,??????? 1/4 ?? 1/4 ?""? 1/4 ?2058," ???

SOKOYO has 80,000 square meters of professional production workshops for solar panels, lithium batteries, solar controllers, LED lamps, light poles, etc., as well as more than 200 sets of various production equipment with annual sales of 500 million yuan