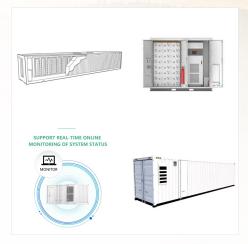

Note: Your Enquiry will be sent directly to Jingnoo New Energy Co., Ltd.. Company Description Energy Storage System (ESS) can store energy, through a medium or device, in the same form or converted into another form of energy, and release it in ???

With a JINGNOO energy storage system, you can temporarily store the energy you"ve produced yourself and then use it when you actually need it. This enables you to use green energy 24 hours a day and increase your self-consumption to 80% and more.