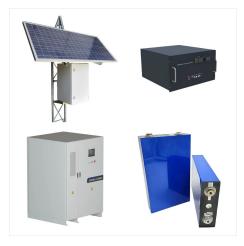

Note: Your Enquiry will be sent directly to Jingnoo New Energy Co., Ltd.. Company Description Energy Storage System (ESS) can store energy, through a medium or device, in the same form or converted into another form of energy, and release it in ???

With a JINGNOO energy storage system, you can temporarily store the energy you"ve produced yourself and then use it when you actually need it. This enables you to use green energy 24 hours a day and increase your self-consumption to 80% and more.