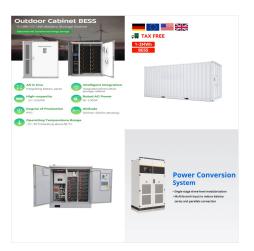

Note: Your Enquiry will be sent directly to Jingnoo New Energy Co., Ltd.. Company Description Energy Storage System (ESS) can store energy, through a medium or device, in the same form or converted into another form of energy, and release it in ???

With a JINGNOO energy storage system, you can temporarily store the energy you"ve produced yourself and then use it when you actually need it. This enables you to use green energy 24 hours a day and increase your self-consumption to 80% and more.