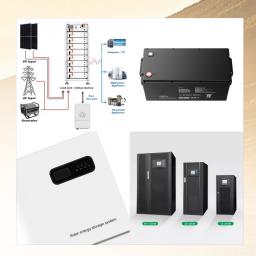

Note: Your Enquiry will be sent directly to Jingnoo New Energy Co., Ltd.. Company Description Energy Storage System (ESS) can store energy, through a medium or device, in the same form or converted into another form of energy, and release it in ???

With a JINGNOO energy storage system, you can temporarily store the energy you"ve produced yourself and then use it when you actually need it. This enables you to use green energy 24 hours a day and increase your self-consumption to 80% and more.