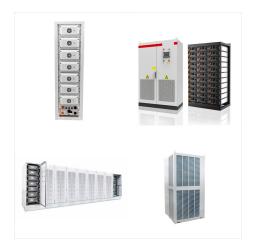

Note: Your Enquiry will be sent directly to Jingnoo New Energy Co., Ltd.. Company Description Energy Storage System (ESS) can store energy, through a medium or device, in the same form or converted into another form of energy, and release it in ???

With a JINGNOO energy storage system, you can temporarily store the energy you"ve produced yourself and then use it when you actually need it. This enables you to use green energy 24 hours a day and increase your self-consumption to 80% and more.