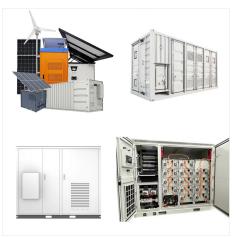

Note: Your Enquiry will be sent directly to Jingnoo New Energy Co., Ltd.. Company Description Energy Storage System (ESS) can store energy, through a medium or device, in the same form or converted into another form of energy, and release it in ???

With a JINGNOO energy storage system, you can temporarily store the energy you"ve produced yourself and then use it when you actually need it. This enables you to use green energy 24 hours a day and increase your self-consumption to 80% and more.