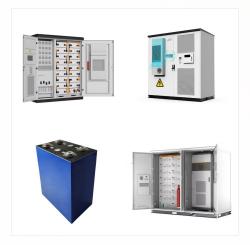

Note: Your Enquiry will be sent directly to Jingnoo New Energy Co., Ltd.. Company Description Energy Storage System (ESS) can store energy, through a medium or device, in the same form or converted into another form of energy, and release it in ???

With a JINGNOO energy storage system, you can temporarily store the energy you"ve produced yourself and then use it when you actually need it. This enables you to use green energy 24 hours a day and increase your self-consumption to 80% and more.