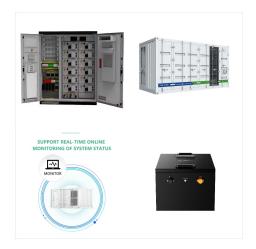

Note: Your Enquiry will be sent directly to Jingnoo New Energy Co., Ltd.. Company Description Energy Storage System (ESS) can store energy, through a medium or device, in the same form or converted into another form of energy, and release it in ???

With a JINGNOO energy storage system, you can temporarily store the energy you"ve produced yourself and then use it when you actually need it. This enables you to use green energy 24 hours a day and increase your self-consumption to 80% and more.