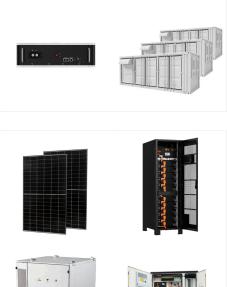

**SC)LAR**°

ta yy T d d n

With a JINGNOO energy storage system, you can temporarily store the energy you"ve produced yourself and then use it when you actually need it. This enables you to use green energy 24 hours a day and increase your self-consumption to 80% and more.

It meets the application needs of on-site peak shaving, off-grid backup power supply, self-generation and self-use. Our company can provide 100KW/200kWh-1MW/2MWh container energy storage R& D and production.