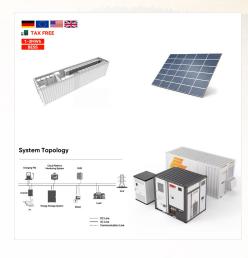

**SC)LAR**°

ta yy T d d n

With a JINGNOO energy storage system, you can temporarily store the energy you"ve produced yourself and then use it when you actually need it. This enables you to use green energy 24 hours a day and increase your self-consumption to 80% and more.

It meets the application needs of on-site peak shaving, off-grid backup power supply, self-generation and self-use. Our company can provide 100KW/200kWh-1MW/2MWh container energy storage R& D and production.