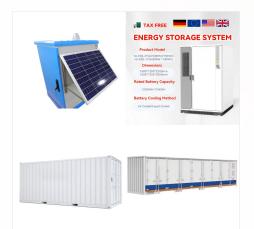

JNTECH RENEWABLE ENERGY CO.,LTD. aims to produce the best solar pump inverter,we supply all styles of Solar Pump System with Factory Price. Welcome To Order! what are you looking for? Solar pump inverter obtains direct current energy from solar cells, and converts it into electric energy to drive the water pump. According to the intensity

JNTECH RENEWABLE ENERGY CO., LTD. aims to produce the best solar pump inverter, we supply all styles of Solar Pump System with Factory Price.



Meet the simultaneous input of the utility Grid/DG and solar, automatic switching, online energy complementary, solar priority, keep the pump rated work, and achieve 24H water supply. 7 .Perfect system



JNTECH 18.5KW Solar Pump Inverter Three Phase 380V With IP65; Solar Agricultural Irrigation; JNTECH BLDC Solar Pump Solution Direct From Manufacturers; JNTECH fish pond filter system Fountain aerator 750w 1100w 1500w 2200w; JNTECH 37KW Solar Pump Inverter Three Phase 380V With GPRS; Jntech Solar Pump Inverter 11kW~18.5kW