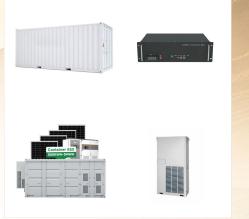

JNTECH RENEWABLE ENERGY CO.,LTD. aims to produce the best solar pump inverter,we supply all styles of Solar Pump System with Factory Price. Welcome To Order! what are you looking for? Solar pump inverter obtains direct current energy from solar cells, and converts it into electric energy to drive the water pump. According to the intensity

JNTECH RENEWABLE ENERGY CO., LTD. aims to produce the best solar pump inverter, we supply all styles of Solar Pump System with Factory Price.



Meet the simultaneous input of the utility Grid/DG and solar, automatic switching, online energy complementary, solar priority, keep the pump rated work, and achieve 24H water supply. 7 .Perfect system



JNTECH 18.5KW Solar Pump Inverter Three Phase 380V With IP65; Solar Agricultural Irrigation; JNTECH BLDC S