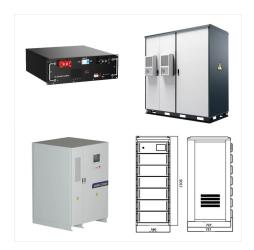

K2 Energy Solutions provides advanced Lithium Iron Phosphate (LFP) Battery Technology solutions. Our innovative technology delivers high power and energy density without compromising safety, with low capacity loss, low impedance growth & temperature resistance from -40?C to +85?C.