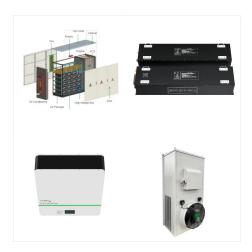

K2 Energy Solutions provides advanced Lithium Iron Phosphate (LFP) Battery Technology solutions. Our innovative technology delivers high power and energy density without compromising safety, with low capacity loss, low impedance growth & temperature resistance from -40?C to +85?C.