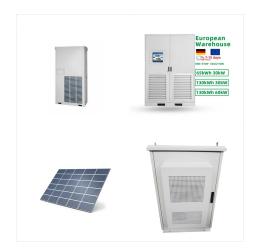

K2 Energy Solutions provides advanced Lithium Iron Phosphate (LFP) Battery Technology solutions. Our innovative technology delivers high power and energy density without compromising safety, with low capacity loss, low impedance growth & temperature resistance from -40?C to +85?C.