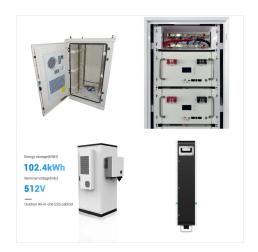

K2 Energy Solutions provides advanced Lithium Iron Phosphate (LFP) Battery Technology solutions. Our innovative technology delivers high power and energy density without compromising safety, with low capacity loss, low impedance growth & temperature resistance from -40?C to +85?C.