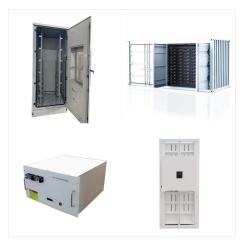

K2 Energy Solutions provides advanced Lithium Iron Phosphate (LFP) Battery Technology solutions. Our innovative technology delivers high power and energy density without compromising safety, with low capacity loss, low impedance growth & temperature resistance from -40?C to +85?C.