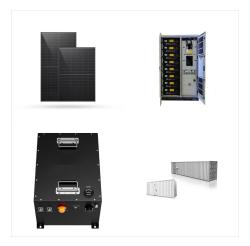

K2 Energy Solutions provides advanced Lithium Iron Phosphate (LFP) Battery Technology solutions. Our innovative technology delivers high power and energy density without compromising safety, with low capacity loss, low impedance growth & temperature resistance from -40?C to +85?C.