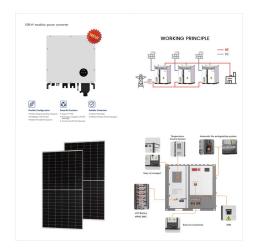

Great digital solutions. With K2 Base and our other digital tools, we make the planning and installation of PV systems simple, fast and safe. Digital services . Base . Plan the right mounting system in just five steps. K2 Systems is dedicated to realising the worldwide power generation from solar energy with you. Our heart is the