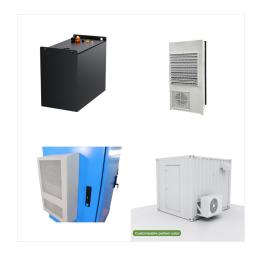

K2 Energy Solutions provides advanced Lithium Iron Phosphate (LFP) Battery Technology solutions. Our innovative technology delivers high power and energy density without compromising safety, with low capacity loss, low impedance growth & temperature resistance from -40?C to +85?C.