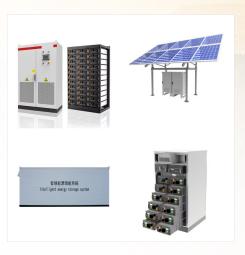

K2 Energy Solutions provides advanced Lithium Iron Phosphate (LFP) Battery Technology solutions. Our innovative technology delivers high power and energy density without compromising safety, with low capacity loss, low impedance growth & temperature resistance from -40?C to +85?C.