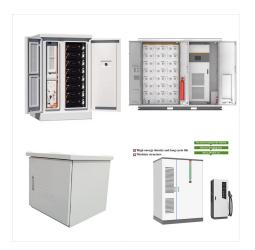

K2 Energy Solutions provides advanced Lithium Iron Phosphate (LFP) Battery Technology solutions. Our innovative technology delivers high power and energy density without compromising safety, with low capacity loss, low impedance growth & temperature resistance from -40?C to +85?C.