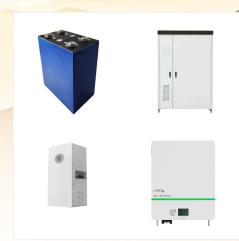

K2 Energy Solutions provides advanced Lithium Iron Phosphate (LFP) Battery Technology solutions. Our innovative technology delivers high power and energy density without compromising safety, with low capacity loss, low impedance growth & temperature resistance from -40?C to +85?C.