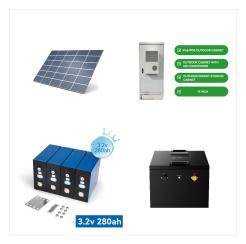

K2 Energy Solutions provides advanced Lithium Iron Phosphate (LFP) Battery Technology solutions. Our innovative technology delivers high power and energy density without compromising safety, with low capacity loss, low impedance growth & temperature resistance from -40?C to +85?C.