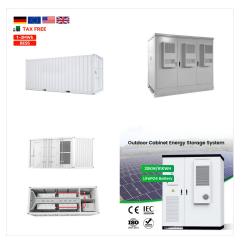

K2 Energy Solutions provides advanced Lithium Iron Phosphate (LFP) Battery Technology solutions. Our innovative technology delivers high power and energy density without compromising safety, with low capacity loss, low impedance growth & temperature resistance from -40?C to +85?C.