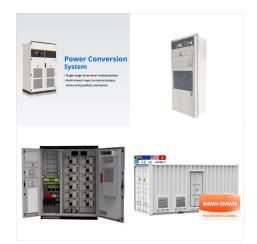

K2 Energy Solutions provides advanced Lithium Iron Phosphate (LFP) Battery Technology solutions. Our innovative technology delivers high power and energy density without compromising safety, with low capacity loss, low impedance growth & temperature resistance from -40?C to +85?C.