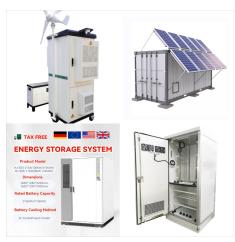

K2 Energy Solutions provides advanced Lithium Iron Phosphate (LFP) Battery Technology solutions. Our innovative technology delivers high power and energy density without compromising safety, with low capacity loss, low impedance growth & temperature resistance from -40?C to +85?C.