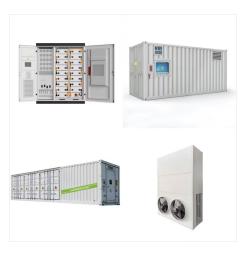

K2 Energy Solutions provides advanced Lithium Iron Phosphate (LFP) Battery Technology solutions. Our innovative technology delivers high power and energy density without compromising safety, with low capacity loss, low impedance growth & temperature resistance from -40?C to +85?C.