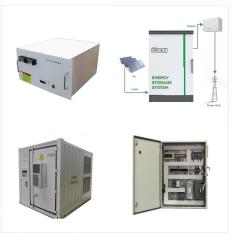

K2 Energy Solutions provides advanced Lithium Iron Phosphate (LFP) Battery Technology solutions. Our innovative technology delivers high power and energy density without compromising safety, with low capacity loss, low impedance growth & temperature resistance from -40?C to +85?C.