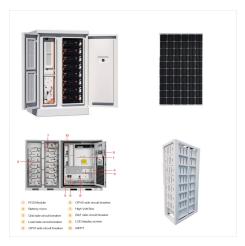

Great digital solutions. With K2 Base and our other digital tools, we make the planning and installation of PV systems simple, fast and safe. Digital services . Base . Plan the right mounting system in just five steps. K2 Systems is dedicated to realising the worldwide power generation from solar energy with you. Our heart is the

K2 Energy Solutions provides advanced Lithium Iron Phosphate (LFP) Battery Technology solutions. Our innovative technology delivers high power and energy density without compromising safety, with low capacity loss, low impedance growth & temperature resistance from -40?C to +85?C.