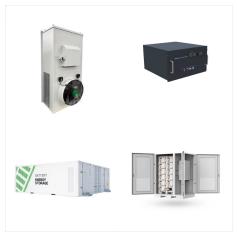

K2 Energy Solutions provides advanced Lithium Iron Phosphate (LFP) Battery Technology solutions. Our innovative technology delivers high power and energy density without compromising safety, with low capacity loss, low impedance growth & temperature resistance from -40?C to +85?C.