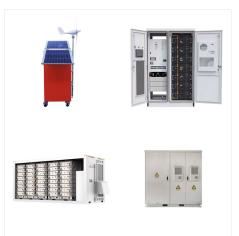

Great digital solutions. With K2 Base and our other digital tools, we make the planning and installation of PV systems simple, fast and safe. Digital services . Base . Plan the right mounting system in just five steps. K2 Systems is dedicated to realising the worldwide power generation from solar energy with you. Our heart is the

K2 Energy Solutions provides advanced Lithium Iron Phosphate (LFP) Battery Technology solutions. Our innovative technology delivers high power and energy density without compromising safety, with low capacity loss, low impedance growth & temperature resistance from -40?C to +85?C.