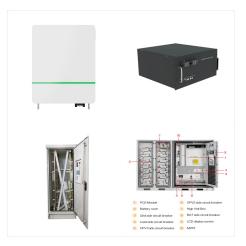

Kaltimex was the pioneer company to obtain the first IPP license in the private sector to operate a 23 MW Power Plant for a large textile company in Central Java. Since then, Kaltimex Energy has installed ~900MW throughout Indonesia, encompassing: Rental (PLN), Palm Oil, Sugar, Textile, Malls, and many other industrial sectors.