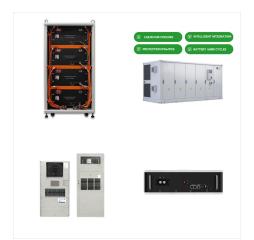

KAMADA POWER. ROSEN. DEYE. GENKI. Az akkumul?toros rendszerek el??nyei:
Energiaf?ggetlens?g: Akkumul?toros rendszerek lehet??v? teszik, hogy napenergi?t t?roljon ?s felhaszn?ljon, ?gy biztos?tva az energiaf?ggetlens?get. Ez k?l?n?sen hasznos lehet ?ramkimarad?sok eset?n vagy olyan ter?leteken, ahol instabil az energiaell?t?s.