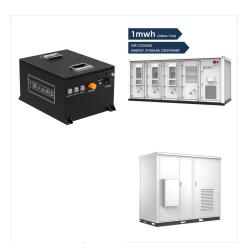

KAMADA POWER. ROSEN. DEYE. GENKI. Az akkumul?toros rendszerek el??nyei:
Energiaf?ggetlens?g: Akkumul?toros rendszerek lehet??v? teszik, hogy napenergi?t t?roljon ?s felhaszn?ljon, ?gy biztos?tva az energiaf?ggetlens?get. Ez k?l?n?sen hasznos lehet ?ramkimarad?sok eset?n vagy olyan ter?leteken, ahol instabil az energiaell?t?s.