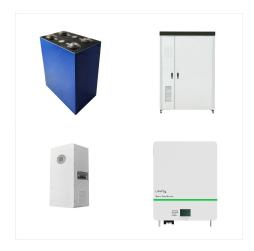

A KMD Powerwall Battery fejlett I?tium-ferrofoszf?t (LFP) k?mi?t haszn?l a hat?konyabb, biztons?gosabb ?s megb?zhat?bb energiat?rol?s ?rdek?ben.

[Related: How To Optimize Your Tesla Powerwall During a Power Outage] 21. Do Powerwalls have a warranty? Tesla offers a standard 10-year warranty to ensure your battery performs at 70% capacity. If your Powerwall loses more than 30% of its storage capacity within that 10-year span, the warranty fully covers it.