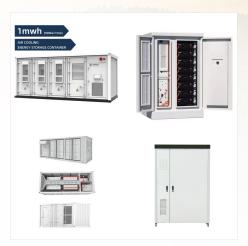

Dyness Powerwall 9.6 kWh -Powerbox adopts
LiFePO4 chemistry battery with safety performance
and long life time, which offers you four capacities to
meet your more requirements. Dyness Battery
Storage System has high output ???

INGE's Powerwall ESS adopts the latest HESS battery system. With rich experience and advanced techniques, the product has the features of the fashionable design, high energy, high power density, long service life, and easiness of installation and expansion, all of which reflect the real requirements of the end-users and strongest technical capability of our company. It is a ???