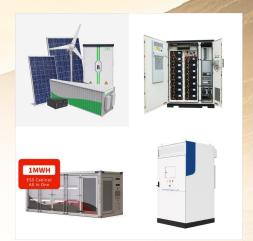

Dyness Powerwall 9.6 kWh -Powerbox adopts
LiFePO4 chemistry battery with safety performance
and long life time, which offers you four capacities to
meet your more requirements. Dyness Battery
Storage System has high output ???

INGE's Powerwall ESS adopts the latest HESS battery system. With rich experience and advanced techniques, the product has the features of the fashionable design, high energy, high power density, long service life, and easiness of installation and expansion, all of which reflect the real requirements of the end-users and strongest technical capability of our company. It is a ???