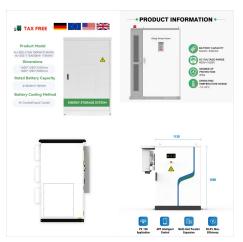

One Design: Combines inverter, battery



The 6KW Hyper 6000 Livoltek All-in-One ESS is a versatile and efficient energy storage system designed for residential and commercial applications. It integrates a 6KW hybrid inverter and a ???



The LIVOLTEK Single Phase Hybrid Inverter from 4kw to 5kw is a wise choice to improve your energy storage and utilization. Hybrid Inverter 3~6kW Single Phase Hyper-6000; Max. PV Input Power: 7500Wp: No. of MPPTs/Strings per MPPT: 2/1: Nominal Input Voltage: 360V: Nominal AC Output Power: 6000W: Nominal AC Voltage:

## **KENYA LIVOLTEK HYPER 6000**





6 KW Hyper 6000 Livoltek All-in-One ESS ??? Hybrid Inverter with Wi-Fi & 5.12kWh Lithium Battery ????. Elegant Design ???: Blends seamlessly with modern home aesthetics. Quiet Operation ???<<: Fanless ???



The Livoltek Hyper 6000 All-in-One ESS is a cutting-edge hybrid inverter system designed to provide reliable and efficient energy management for residential and small commercial applications. With its 6kW inverter capacity and integrated 5.12kWh lithium battery, this system offers seamless power conversion and storage, making it an ideal choice



The LIVOLTEK Hyper Hybrid 6kW IP65 Inverters is a versatile and compact solution designed for Hybrid solar power systems. it's well-suited for small-scale applications, such as cabins, RVs, ???