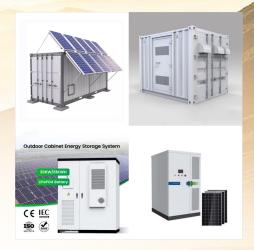

## **KENYA LIVOLTEK HYPER 6000**

The LIVOLTEK Hyper Hybrid 6kW IP65 Inverters is a versatile and compact solution designed for Hybrid solar power systems. it's well-suited for small-scale applications, such as cabins, RVs, or remote locations where grid connection is not available.

## **KENYA LIVOLTEK HYPER 6000**

6 kW Hyper 6000 Livoltek All-in-One ESS - Hybrid Inverter with Wi-Fi & 5.12 kWh Lithium Battery Inverter Power: 6 kW hybrid inverter, capable of handling various energy loads for residential and commercial applications. Energy Storage: Equipped with a 5.12 kWh lithium battery for efficient energy storage and management. All-in-One Design: Combines inverter, battery

The Livoltek Hyper 6000 All-in-One ESS is a cutting-edge hybrid inverter system designed to provide reliable and efficient energy management for residential and small commercial applications. With its 6kW inverter capacity and integrated 5.12kWh lithium battery, this system offers seamless power conversion and storage, making it an ideal choice