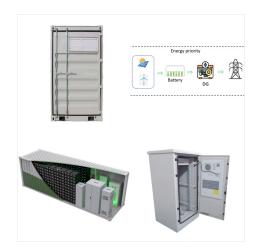

id inverter, capable of handling various energy loads for residential and commercial applications. Energy Storage: Equipped with a 5.12 kWh lithium battery for efficient energy storage and management. All-in-One Design: Combines inverter, battery



The 6KW Hyper 6000 Livoltek All-in-One ESS is a versatile and efficient energy storage system designed for residential and commercial applications. It integrates a 6KW hybrid inverter and a ???



The LIVOLTEK Single Phase Hybrid Inverter from 4kw to 5kw is a wise choice to improve your energy storage and utilization. Hybrid Inverter 3~6kW Single Phase Hyper-6000; Max. PV Input Power: 7500Wp: No. of MPPTs/Strings per MPPT: 2/1: Nominal Input Voltage: 360V: Nominal AC Output Power: 6000W: Nominal AC Voltage:

## **KENYA LIVOLTEK HYPER 6000**





6 KW Hyper 6000 Livoltek All-in-One ESS ??? Hybrid Inverter with Wi-Fi & 5.12kWh Lithium Battery ????. Elegant Design ???: Blends seamlessly with modern home aesthetics. Quiet Operation ???<<: Fanless ???



The Livoltek Hyper 6000 All-in-One ESS is a cutting-edge hybrid inverter system designed to provide reliable and efficient energy management for residential and small commercial applications. With its 6kW inverter capacity and integrated 5.12kWh lithium battery, this system offers seamless power conversion and storage, making it an ideal choice



The LIVOLTEK Hyper Hybrid 6kW IP65 Inverters is a versatile and compact solution designed for Hybrid solar power systems. it's well-suited for small-scale applications, such as cabins, RVs, ???