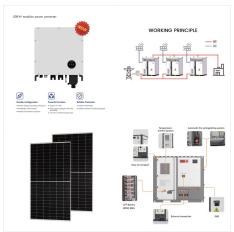

The KickAss Lithium Control Box can be charged through several sources, including your vehicle's battery, solar panels, or other 12V systems. Use the Anderson-style input for quick and secure connections to solar panels or other charging systems.

Lithium Control Box Feature Overview - 1 Year Warranty. Power up to 10 Devices Simultaneously. The KickAss 12V Mini Power Box distributes power from your auxiliary battery to power up to ???

Connecting battery systems in the vehicle's cargo area; Compatible with KICKASS DC-DC Chargers and KAVSRAND VSRs; Suitable for KICKASS(R) Battery Boxes, Power Packs, and auxiliary batteries using Maxifuse Cable and optional VSR. Quality Components. This comprehensive kit includes: 1 x KICKASS(R) Maxifuse Cable with pre-installed 80A Maxifuse

Make it KickAss with the Lithium 12V Control Box - With LCD Screen from KickAss Products | The 12V Off-Grid Adventure Experts. Power up to 10 Devices Simultaneously The KickAss 12V Mini Power Box distributes power from your auxiliary battery to ???

Manage your KickAss lithium battery system using our LCD-equipped control box. KickAss Lithium 12V Control Box - With LCD Screen Power Up to 10 Devices Simultaneously Distributes power from your auxiliary battery to power up to 10 different devices at once. Built with 6 x USB Ports, 2 x 12V Cig Sockets, and 2 x Anderson input/output.