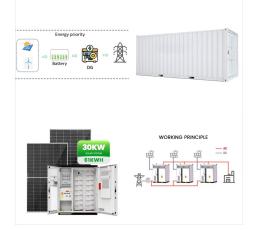

? 1/4 ?The Vatican City State? 1/4 ?,,,,,0.44???,16???,17???,724?????202310,764,? ??

3 ? Completed in record time almost on the eve of the Jubilee Year, a new photovoltaic system has been installed in the Cortile delle Corazze in the entrance of the Vatican Museums ???

In a suite of efforts, Pope Francis has now declared to the Vatican authorities to carry out the next step: to begin constructing a solar plant within the extraterritorial zone of ???

Get all the top tips on the best time to visit Vatican City, and the Vatican Museums, and getting tickets to a Papal audience. Get Vatican City facts and tips for visiting the Sistine Chapel, Vatican Gardens, Vatican Museums, ???