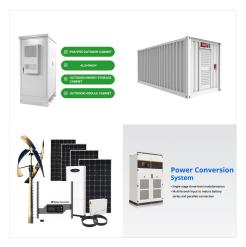

This Off-Grid Solar System Kit includes three 48V 100Ah LiFePO4 batteries, ten 540W Monocrystalline Solar Panels, and one 6500W Hybrid Solar Inverter equipped with a 120A MPPT Solar Charge Controller. It is perfect for ???

Amazon: ExpertPower 15KWH 5400W 48V Solar Power System Kit | LiFePO4 48V 300Ah Battery, 5400W Solar Panels, 6.5KW Hybrid Solar Inverter, 120A MPPT Controller | Off Grid, Residential, Home, Cabin, Back Up: Patio, ???