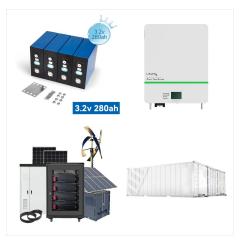

51.2v 300Ah 15Kwh lithium ion LiFePO4 15 kwh battery bank. Its versatile design, high efficiency, and 10+ years life expectancy make it the ideal choice for homes and businesses. The system consists of 3 modules of 48v 100Ah battery to form a 48v 300Ah system in parallel. Specifications. The future of home energy storage with our

This Off-Grid Solar System Kit includes three 48V 100Ah LiFePO4 batteries, ten 540W Monocrystalline Solar Panels, and one 6500W Hybrid Solar Inverter equipped with a 120A MPPT Solar Charge Controller. It is perfect for ???

Amazon: ExpertPower 15KWH 5400W 48V Solar Power System Kit | LiFePO4 48V 300Ah Battery, 5400W Solar Panels, 6.5KW Hybrid Solar Inverter, 120A MPPT Controller | Off Grid, Residential, Home, Cabin, Back Up: Patio, ???