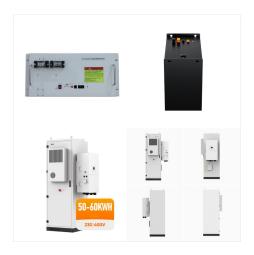

The LiFePO4 Lithium Battery 15 kwh features a 48V high-energy density and a built-in Battery Management System that improves functionality and safety. Product Data: Model LPBF48300 Capacity 15KWH Voltage 48V Nominal Voltage 51.2 Max. Charging Voltage 57.6V Voltage Range 48 - 57.6V Max. Charge & Discharge Current 200A @ 15S Recommended

15KWH Lithium Battery has high safety and reliability 6,500 cycles/ 15 years service life Consistent performance over wide temperature range. equally important, they are wall-mounted, convenient installation, Integrated state-of ???