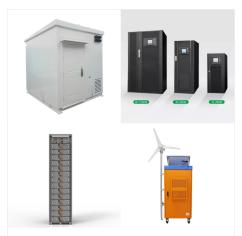

5% PRICE GUARNTEE ON LiFeP04 BATTERIES!
15kWh BATTERY FEATURES: Our Smart BMS can now plug and play with popular inverters such as Growatt (via RS485), GoodWE, Schneider All DC - No inverter Needed, just connect to 48V battery bank; Exceptionally Quiet and Reliable Operation; WHAT SETS OUR AC UNIT APART. 18000 BTU, The largest DC ???

15KWH Lithium Battery has high safety and reliability 6,500 cycles/ 15 years service life Consistent performance over wide temperature range. equally important, they are wall-mounted, convenient installation, Integrated state-of ???