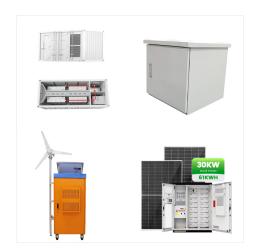

This Off-Grid Solar System Kit includes three 48V 100Ah LiFePO4 batteries, ten 540W Monocrystalline Solar Panels, and one 6500W Hybrid Solar Inverter equipped with a 120A MPPT Solar Charge Controller. It is perfect for ???

Amazon: ExpertPower 15KWH 5400W 48V Solar Power System Kit | LiFePO4 48V 300Ah Battery, 5400W Solar Panels, 6.5KW Hybrid Solar Inverter, 120A MPPT Controller | Off Grid, Residential, Home, Cabin, Back Up: Patio, ???