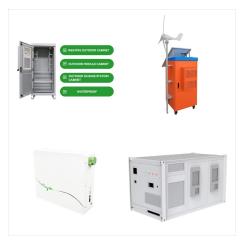

5% PRICE GUARNTEE ON LiFeP04 BATTERIES!
15kWh BATTERY FEATURES: Our Smart BMS can now plug and play with popular inverters such as Growatt (via RS485), GoodWE, Schneider All DC - No inverter Needed, just connect to 48V battery bank; Exceptionally Quiet and Reliable Operation; WHAT SETS OUR AC UNIT APART. 18000 BTU, The largest DC ???

15KWH Lithium Battery has high safety and reliability 6,500 cycles/ 15 years service life Consistent performance over wide temperature range. equally important, they are wall-mounted, convenient installation, Integrated state-of ???