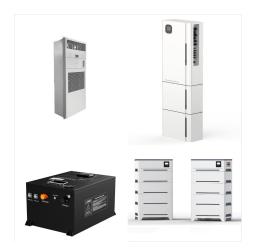

MeritSun 15Kwh Home Energy Storage Lithium battery has LCD screen, convenient setting buttons, APP Monitor on your smartphones, and cables& accessories ready for installation. To welcome the world cooperation ???

5% PRICE GUARNTEE ON LiFeP04 BATTERIES!
15kWh BATTERY FEATURES: Our Smart BMS can now plug and play with popular inverters such as Growatt (via RS485), GoodWE, Schneider All DC - No inverter Needed, just connect to 48V battery bank; Exceptionally Quiet and Reliable Operation; WHAT SETS OUR AC UNIT APART. 18000 BTU, The largest DC ???

15KWH Lithium Battery has high safety and reliability 6,500 cycles/ 15 years service life Consistent performance over wide temperature range. equally important, they are wall-mounted, convenient installation, Integrated state-of ???