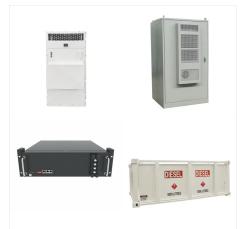

1212,,???,,"Hero EE"???10 ???

@@@CEUN383

HiTHIUM's first 6.25MWh Energy Storage Solution tailored for the North American market and the 4-hour long-duration energy storage application scenarios, providing localized solutions for the global market. MIC, Pioneering Long-Duration Energy Storage. With its ultra-large capacity in the ampere-hour range, it is specifically developed for the