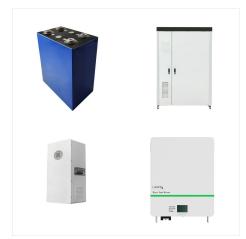

Hero EE employs the high-grade battery cells of HiTHIUM for energy storage ensuring superior safety and reliability with more than 10 years of lifespan. With a minimalist design and extremely high level of integration, Hero EE weighs only 7.5 kilograms. Hero EE has 3 interfaces one DC input for PV charging, one AC input, and one off-grid AC output.

The Hithium Hero EE Home Power Dock Generator 1KVA is an ultra-portable, lightweight power solution designed for maximum convenience and reliability.Weighing under 8.5kg, this generator is easy to transport, assemble, and maintain, making it the ideal choice for people on the move or in need of a compact energy solution for their home, outdoor, or emergency power needs.

Hero EE employs the high grade battery cells of HiTHIUM for energy storage ensuring the superior safety and reliability with more than 10 years lifespan. With minimalist design and extremely high level of integration, Hero EE weighs only 7.5 kilograms. Hero EE has 3 interfaces of one DC input for PV charging, one AC input and one off-grid AC