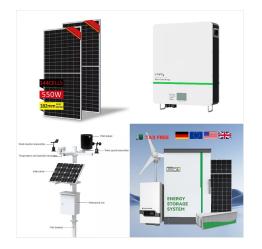

The Hero EE 1 kWh system with one PV module, one battery energy storage system, and one intelligent networking platform can provide power supply for 80 hours of lighting, 20 hours of fan, 10 hours of TV, and 89 times ???

Hero EE""999,1? 1/4 ?1? 1/4 ?,10,0.05? 1/4 ?0.4? 1/4 ????

The Hero EE 1 kWh system with one PV module, one battery energy storage system, and one intelligent networking platform can provide power supply for 80 hours of lighting, 20 hours of fan, 10 hours of TV, and 89 times of mobile phone charge.