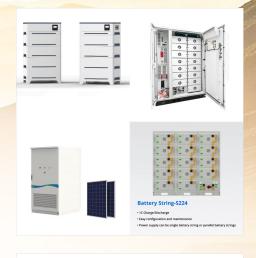

30 LABINAL POWER SYSTEMS TF300-9E SAFRAN ELECTRICAL & POWER 31 POWER RELAYS ??? HERMETICALLY SEALED - 12 AMPS TO 50 AMPS Typical Configurations. Cat. No. 6042H285 3PST, 50 Amp w/Auxiliary Cat. No. 6042H46 SPST, 50 Amp w/Auxiliary. Cat. No. 6042H155 SPST, 50 Amp. Characteristics: ??? Electrical Life: 50,000 cycles (sea level to 80,000 ???

LABINAL POWER SYSTEMS: TF300-9E : 27: POWER RELAYS ??? CONTINUOUS DUTY, TYPE II, UNSEALED INTERMITTENT DUTY, TYPE III, UNSEALED: Safran Electrical & Power Part: Number Government Part: Number Continuous Power Contacts, Ratings: Contacts Operate Milliseconds, Maximum: Coil Data 28VDC: 115/200 VAC 400 Hz. Contact : Bounce