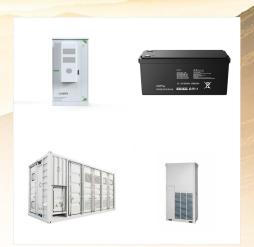

## LAOS ANENJI BATTERY

Battery Capacity. If you are using the inverter with a battery storage system, ensure that the battery capacity is sufficient to supply the inverter's power requirements. For example, if you ???

## LAOS ANENJI BATTERY

ANENJI 51.2V 100AH Powerwall LiFePO4 wall-mounted battery can store a large amount of energy while occupying relatively little space. With its LiFePO4 chemistry, it offers a longer lifespan and more charge cycles. The wall-mounted design saves floor space and is easy to install, making it ideal for home use.