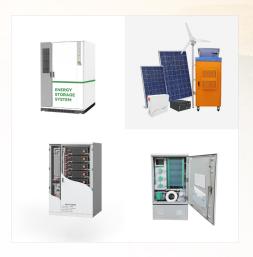

## **LAOS ANENJI BATTERY**

5 kWh rack-mounted lithium iron phosphate battery, 6000+ cycles, built-in BMS, RS485/232 communication, support and, maximum support and 15pcs. The production process has gone through layers of quality control, safe and reliable, cost-effective, ready to expand your solar energy system, and we hope that we can bring you a cost-effective