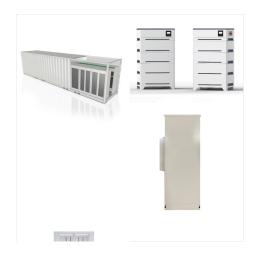

## LAOS ANENJI BATTERY

ANENJI 51.2V 100AH Powerwall LiFePO4 wall-mounted battery can store a large amount of energy while occupying relatively little space. With its LiFePO4 chemistry, it offers a longer lifespan and more charge cycles. The wall-mounted design saves floor space and is easy to install, making it ideal for home use.