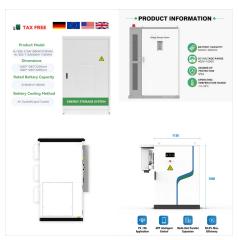

## LAOS ANENJI BATTERY

ANENJI 51.2V 100AH Powerwall LiFePO4 wall-mounted battery can store a large amount of energy while occupying relatively little space. With its LiFePO4 chemistry, it offers a longer lifespan and more charge cycles. The wall-mounted design saves floor space and is easy to install, making it ideal for home use.