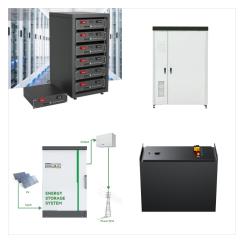

## LAOS ANENJI BATTERY

ANENJI 51.2V 100AH Powerwall LiFePO4 wall-mounted battery can store a large amount of energy while occupying relatively little space. With its LiFePO4 chemistry, it offers a longer lifespan and more charge cycles. The wall-mounted design saves floor space and is easy to install, making it ideal for home use.