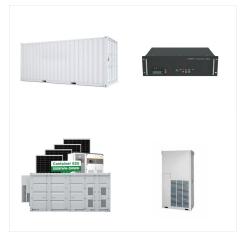

5 kWh rack-mounted lithium iron phosphate battery, 6000+ cycles, built-in BMS, RS485/232 communication, support and, maximum support and 15pcs. The production process has gone through layers of quality control, safe and reliable, cost-effective, ready to expand your solar energy system, and we hope that we can bring you a cost-effective

## **LAOS ANENJI BATTERY**

5 kWh rack-mounted lithium iron phosphate battery, 6000+ cycles, built-in BMS, RS485/232 communication, support and, maximum support and 15pcs. The production process has gone through layers of quality control, safe and reliable, cost-effective, ready to expand your solar energy system, and we hope that we can bring you a cost-effective