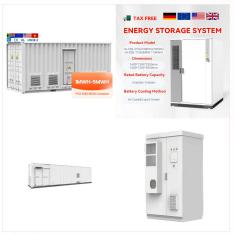

5 kWh rack-mounted lithium iron phosphate battery, 6000+ cycles, built-in BMS, RS485/232 communication, support and, maximum support and 15pcs. The production process has gone through layers of quality control, safe and reliable, cost-effective, ready to expand your solar energy system, and we hope that we can bring you a cost-effective