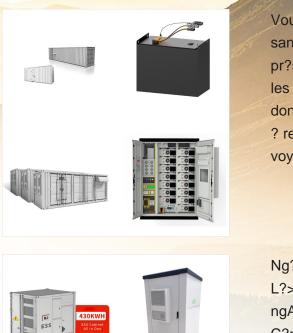

8 UTILIT SCALE BATTER ENERG STORAGE SYSTEM (BESS) BESS DESIGN IEC - 4.0 MWH SYSTEM DESIGN ??? 2. Utility-scale BESS system description The 4 MWh BESS includes 16 Lithium Iron Phosphate (LFP) battery storage racks arranged in a two-module containerized architecture; racks are coupled inside a DC combiner panel. Power is converted from direct