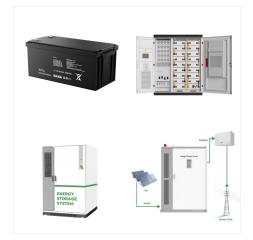

Battery Energy Storage Systems (BESS) are becoming essential in the shift towards renewable energy, providing solutions for grid stability, energy management, and power quality. However, understanding the costs associated with BESS is critical for anyone considering this technology, whether for a home, business, or utility scale.

5. Enhancing BESS Efficiency and Performance with BMS One of the primary functions of a BMS in a BESS is to optimize the performance of the entire battery pack. By continuously analyzing the state of charge (SOC) and state of health (SOH) of each cell, the BMS ensures that the battery operates within its safe working limits.