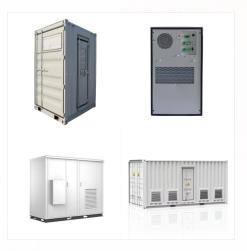

8 UTILIT SCALE BATTER ENERG STORAGE SYSTEM (BESS) BESS DESIGN IEC - 4.0 MWH SYSTEM DESIGN ??? 2. Utility-scale BESS system description The 4 MWh BESS includes 16 Lithium Iron Phosphate (LFP) battery storage racks arranged in a two-module containerized architecture; racks are coupled inside a DC combiner panel. Power is converted from direct