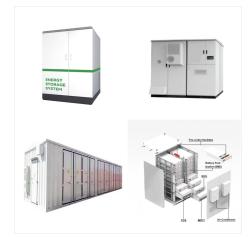

Battery Energy Storage Systems (BESS) are becoming essential in the shift towards renewable energy, providing solutions for grid stability, energy management, and power quality. However, understanding the costs associated with BESS is critical for anyone considering this technology, whether for a home, business, or utility scale.

8 UTILIT SCALE BATTER ENERG STORAGE SYSTEM (BESS) BESS DESIGN IEC - 4.0 MWH SYSTEM DESIGN ??? 2. Utility-scale BESS system description The 4 MWh BESS includes 16 Lithium Iron Phosphate (LFP) battery storage racks arranged in a two-module containerized architecture; racks are coupled inside a DC combiner panel. Power is converted from direct