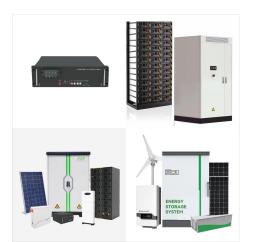

Battery Energy Storage Systems (BESS) are becoming essential in the shift towards renewable energy, providing solutions for grid stability, energy management, and power quality. However, understanding the costs associated with BESS is critical for anyone considering this technology, whether for a home, business, or utility scale.

5. Enhancing BESS Efficiency and Performance with BMS One of the primary functions of a BMS in a BESS is to optimize the performance of the entire battery pack. By continuously analyzing the state of charge (SOC) and state of health (SOH) of each cell, the BMS ensures that the battery operates within its safe working limits.