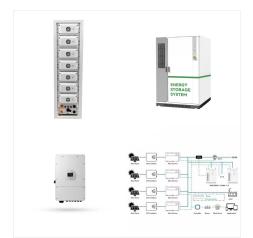

5. Enhancing BESS Efficiency and Performance with BMS One of the primary functions of a BMS in a BESS is to optimize the performance of the entire battery pack. By continuously analyzing the state of charge (SOC) and state of health (SOH) of each cell, the BMS ensures that the battery operates within its safe working limits.