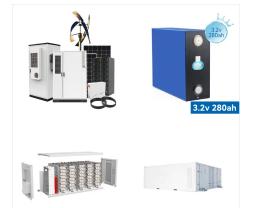

8 UTILIT SCALE BATTER ENERG STORAGE SYSTEM (BESS) BESS DESIGN IEC - 4.0 MWH SYSTEM DESIGN ??? 2. Utility-scale BESS system description The 4 MWh BESS includes 16 Lithium Iron Phosphate (LFP) battery storage racks arranged in a two-module containerized architecture; racks are coupled inside a DC combiner panel. Power is converted from direct