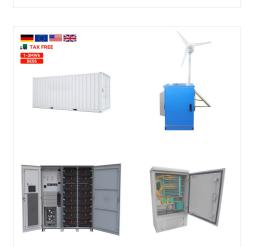

Battery Energy Storage Systems (BESS) are becoming essential in the shift towards renewable energy, providing solutions for grid stability, energy management, and power quality. However, understanding the costs associated with BESS is critical for anyone considering this technology, whether for a home, business, or utility scale.

8 UTILIT SCALE BATTER ENERG STORAGE SYSTEM (BESS) BESS DESIGN IEC - 4.0 MWH SYSTEM DESIGN ??? 2. Utility-scale BESS system description The 4 MWh BESS includes 16 Lithium Iron Phosphate (LFP) battery storage racks arranged in a two-module containerized architecture; racks are coupled inside a DC combiner panel. Power is converted from direct