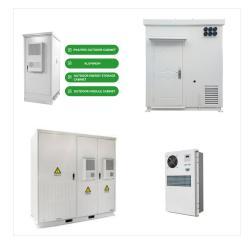

Battery Energy Storage Systems (BESS) are becoming essential in the shift towards renewable energy, providing solutions for grid stability, energy management, and power quality. However, understanding the costs associated with BESS is critical for anyone considering this technology, whether for a home, business, or utility scale.

8 UTILIT SCALE BATTER ENERG STORAGE SYSTEM (BESS) BESS DESIGN IEC - 4.0 MWH SYSTEM DESIGN ??? 2. Utility-scale BESS system description The 4 MWh BESS includes 16 Lithium Iron Phosphate (LFP) battery storage racks arranged in a two-module containerized architecture; racks are coupled inside a DC combiner panel. Power is converted from direct