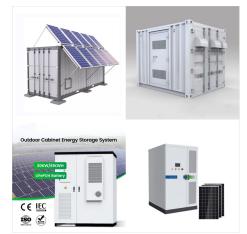

Battery Energy Storage Systems (BESS) are becoming essential in the shift towards renewable energy, providing solutions for grid stability, energy management, and power quality. However, understanding the costs associated with BESS is critical for anyone considering this technology, whether for a home, business, or utility scale.

8 UTILIT SCALE BATTER ENERG STORAGE SYSTEM (BESS) BESS DESIGN IEC - 4.0 MWH SYSTEM DESIGN ??? 2. Utility-scale BESS system description The 4 MWh BESS includes 16 Lithium Iron Phosphate (LFP) battery storage racks arranged in a two-module containerized architecture; racks are coupled inside a DC combiner panel. Power is converted from direct