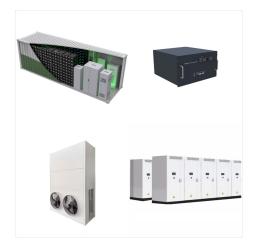

5. Enhancing BESS Efficiency and Performance with BMS One of the primary functions of a BMS in a BESS is to optimize the performance of the entire battery pack. By continuously analyzing the state of charge (SOC) and state of health (SOH) of each cell, the BMS ensures that the battery operates within its safe working limits.

8 UTILIT SCALE BATTER ENERG STORAGE SYSTEM (BESS) BESS DESIGN IEC - 4.0 MWH SYSTEM DESIGN ??? 2. Utility-scale BESS system description The 4 MWh BESS includes 16 Lithium Iron Phosphate (LFP) battery storage racks arranged in a two-module containerized architecture; racks are coupled inside a DC combiner panel. Power is converted from direct