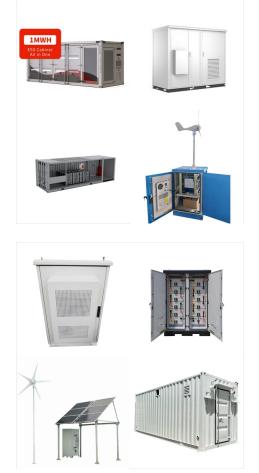

Battery Energy Storage Systems (BESS) are becoming essential in the shift towards renewable energy, providing solutions for grid stability, energy management, and power quality. However, understanding the costs associated with BESS is critical for anyone considering this technology, whether for a home, business, or utility scale.

8 UTILIT SCALE BATTER ENERG STORAGE SYSTEM (BESS) BESS DESIGN IEC - 4.0 MWH SYSTEM DESIGN ??? 2. Utility-scale BESS system description The 4 MWh BESS includes 16 Lithium Iron Phosphate (LFP) battery storage racks arranged in a two-module containerized architecture; racks are coupled inside a DC combiner panel. Power is converted from direct