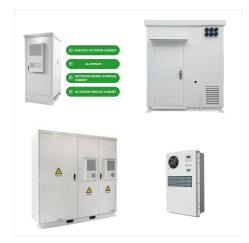

8 UTILIT SCALE BATTER ENERG STORAGE SYSTEM (BESS) BESS DESIGN IEC - 4.0 MWH SYSTEM DESIGN ??? 2. Utility-scale BESS system description The 4 MWh BESS includes 16 Lithium Iron Phosphate (LFP) battery storage racks arranged in a two-module containerized architecture; racks are coupled inside a DC combiner panel. Power is converted from direct