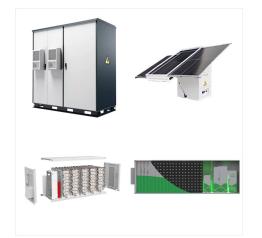

Battery Energy Storage Systems (BESS) are becoming essential in the shift towards renewable energy, providing solutions for grid stability, energy management, and power quality. However, understanding the costs associated with BESS is critical for anyone considering this technology, whether for a home, business, or utility scale.

8 UTILIT SCALE BATTER ENERG STORAGE SYSTEM (BESS) BESS DESIGN IEC - 4.0 MWH SYSTEM DESIGN ??? 2. Utility-scale BESS system description The 4 MWh BESS includes 16 Lithium Iron Phosphate (LFP) battery storage racks arranged in a two-module containerized architecture; racks are coupled inside a DC combiner panel. Power is converted from direct