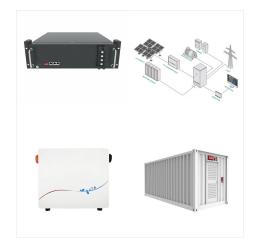

Battery Energy Storage Systems (BESS) are becoming essential in the shift towards renewable energy, providing solutions for grid stability, energy management, and power quality. However, understanding the costs associated with BESS is critical for anyone considering this technology, whether for a home, business, or utility scale.

8 UTILIT SCALE BATTER ENERG STORAGE SYSTEM (BESS) BESS DESIGN IEC - 4.0 MWH SYSTEM DESIGN ??? 2. Utility-scale BESS system description The 4 MWh BESS includes 16 Lithium Iron Phosphate (LFP) battery storage racks arranged in a two-module containerized architecture; racks are coupled inside a DC combiner panel. Power is converted from direct