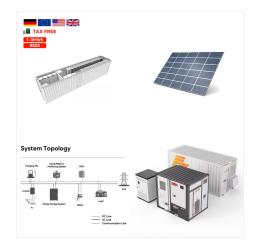

attery, and a
110VAC cable for plugging directly into any
standard wall outlet, you'll be plugging in, charging
up, and



Lithium battery chargers are indispensable devices designed to cater to the specific needs of lithium-ion and lithium-polymer batteries, which have become the lifeblood of modern portable electronics, electric vehicles, renewable energy systems, and more. These chargers are meticulously engineered to offer a seamless and secure charging



The Dakota Lithium Ultra-Fast 48V 15A LIFEPO4 Battery Charger is a true powerhouse in design, fully optimized to charge large 48V lithium batteries to the fullest efficiency while ensuring a long battery lifespan. The charger itself is built with a robust high tensile aluminum casing for greater durability and more rapid cooling.





Shop for lithium-ion battery chargers at Best Buy. Find low everyday prices and buy online for delivery or in-store pick-up. Prep for the Holidays Ends 10/31. Limited quantities. No rainchecks. large rechargeable batteries "Always have extra rechargeable batteries with me when traveling. This one filled the bill very nicely for my "travel



The Dakota Lithium Ultra-Fast 48V 15A LiFePO4
Lithium Battery Charger from Nomadic Supply
Company(R) is optimized to charge large 48V (volt)
batteries FAST while ensuring a long battery
lifespan. Designed for use by our Team Dakota
Lithium pro staff who need to charge quickly
between tournaments, the Dakota Lithium Ultra-Fast
48V 15A LiFePO4 Lithium ???



Capacity: 10,000mAh, 15W | Ports: One USB-C in/out | Included cable: USB-C to USB-C | Number of