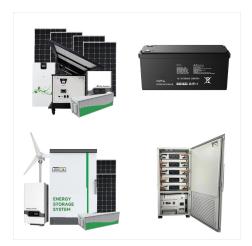

That's why we offer cutting-edge solar system energy storage solutions, including Tesla(R) solar battery installation, to complement your renewable energy system. With Sunlux by your side, you can store excess solar energy for use during peak hours or in case of power outages, maximizing your savings and reducing your reliance on the grid.

Energy Generation Technologies. Energy Design, Consulting, and Management Services. The products and services identified below are not a "one-size-fits-all". Each customer's operations, facility, and utility structure require individual assessment to determine the viability and value of implementing the below solutions.