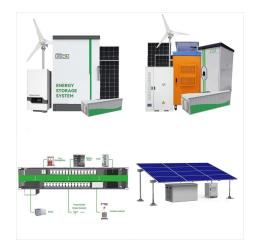

That's why we offer cutting-edge solar system energy storage solutions, including Tesla(R) solar battery installation, to complement your renewable energy system. With Sunlux by your side, you can store excess solar energy for use during peak hours or in case of power outages, maximizing your savings and reducing your reliance on the grid.

More Power, More Savings! Backed by German enginering, East Lux Energy provide a wide line of high performing solar module with the highest power per dollar for simlar range of competiton in the market. Houseonwers, builders, business& governments. All will get the most practical, affordable solar module solution, customized to the specific needs.