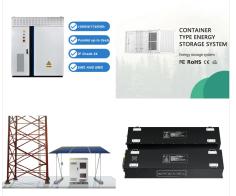

Sungrow signed eight contracts with local partners to supply the first batch of Utility-scale micro-grid BESS in Lebanon. The projects" cumulative capacities are 14MW/ 24.9MWh and the PV capacity at 12.4MW, providing ???