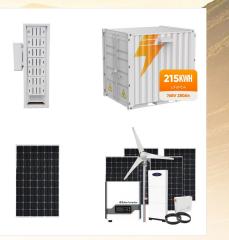

# **SOLAR**°

500KW 1MW 2MW

Bess Brothers Construction +1 (629) 200-2717. More. Directions. Advertisement. Advertisement. Photos View gallery. Lebanon, TN 37087 +1 (629) 200-2717. Apex Painting And More is a professional service provider based in Lebanon, TN, specializing in a variety of painting and home improvement projects. With a focus on quality craftsmanship and