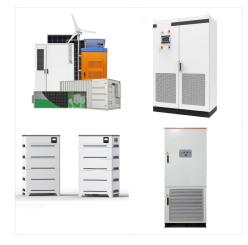

Sungrow signed eight contracts with local partners to supply the first batch of Utility-scale micro-grid BESS in Lebanon. The projects" cumulative capacities are 14MW/ 24.9MWh and the PV capacity at 12.4MW, providing ???