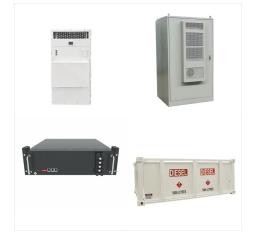

Large-scale burn tests from other providers. Other BESS providers have conducted publicly announced burn tests on full-scale containerised units, although Sungrow claimed its test to be a world-first in ???