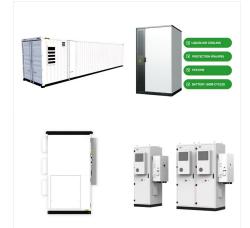

BESS providers also have the option to utilize
sound barriers, which can be physical or natural
(i.e., concrete or dense trees), to limit the direct
transmission of noise to nearby surrounding areas.
Typically designed to reflect or absorb sound,
barriers are optimal for highly dense environments
where noise pollution would otherwise have