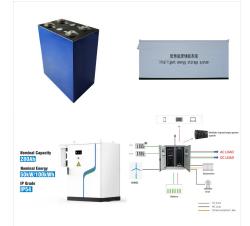

Sungrow signed eight contracts with local partners to supply the first batch of Utility-scale micro-grid BESS in Lebanon. The projects" cumulative capacities are 14MW/ 24.9MWh and the PV capacity at 12.4MW, providing ???