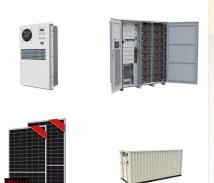

# **SOLAR**°

Hyperstrong, the largest BESS system integrator in China, is targeting the US energy storage market after becoming one of the largest providers globally. The company, full name Beijing HyperStrong Technology, ???