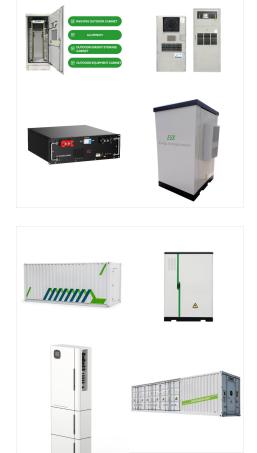

BESS providers also have the option to utilize
sound barriers, which can be physical or natural
(i.e., concrete or dense trees), to limit the direct
transmission of noise to nearby surrounding areas.
Typically designed to reflect or absorb sound,
barriers are optimal for highly dense environments
where noise pollution would otherwise have

Large-scale burn tests from other providers. Other BESS providers have conducted publicly announced burn tests on full-scale containerised units, although Sungrow claimed its test to be a world-first in ???