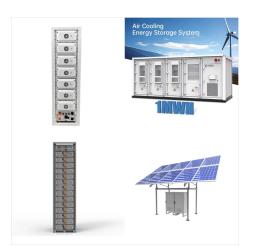

2-year moratorium on new BESS facilities NEER first attempted to obtain approval to construct its Corby project in June 2023 when it submitted a CUP application with Vacaville City Council. However, the application was halted in February this year, after officials at the City of Vacaville enacted a temporary 45-day moratorium on the approval of