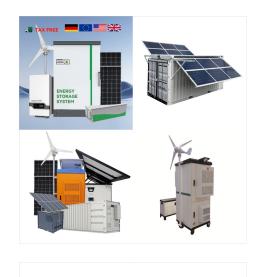

Sungrow signed eight contracts with local partners to supply the first batch of Utility-scale micro-grid BESS in Lebanon. The projects" cumulative capacities are 14MW/ 24.9MWh and the PV capacity at 12.4MW, providing ???