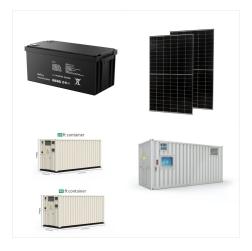

Each of the pair will invest US\$25 million into the Canada-headquartered recycling specialist, with LG Chem involved in the upstream of battery manufacturing via active materials and LG Energy Solution a maker of lithium-ion batteries and complete systems for sectors including mobility, IT and stationary battery energy storage systems (BESS).