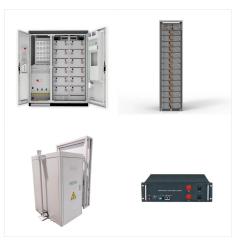

Various Application Solutions Variety of applications are supported such as peak-shift, LG Chem. (Iksan) Reference Site PCS: 4MW / Bat.: 1MWh Frequency Regulation LG Electronics (Incheon) PCS: 500kW / Bat.: 1.5MWh Peak-Shift LG Hausys (Oksan) LG Energy Storage System Power Conditioning System Specification Sales: Seoul Square, 416