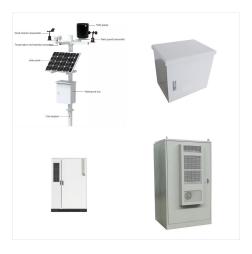

Various Application Solutions Variety of applications are supported such as peak-shift, LG Chem. (Iksan) Reference Site PCS: 4MW / Bat.: 1MWh Frequency Regulation LG Electronics (Incheon) PCS: 500kW / Bat.: 1.5MWh Peak-Shift LG Hausys (Oksan) LG Energy Storage System Power Conditioning System Specification Sales: Seoul Square, 416