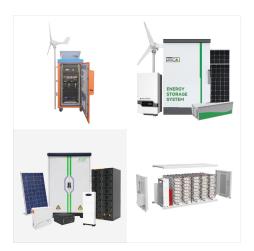

Typical homes have high energy demands in the mornings and evenings but solar generation is highest mid-day. Without a home battery, the solar energy produced in the daytime would be wasted. A home battery allows you to store solar energy and use it whenever you need it.

Life happens at home. Keep yours running smoothly with the LG Home 8 Energy Storage System (ESS)???a home battery backup solution built to store and provide up to 14.4 kWh of usable energy from solar panels or AC-coupled power. By installing more reliable backup power, you"re free to keep doing what you love, where you"re most comfortable.