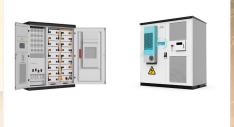

Power your heavy-duty off-grid applications with LiTime's 48V lithium batteries. Get robust, high-capacity LiFePO4 batteries for reliable solar storage and clean energy. 12V 200Ah 12V 200Ah Self-Heating Ampere Time Like New Batteries Ampere Time Like New Battery Chargers