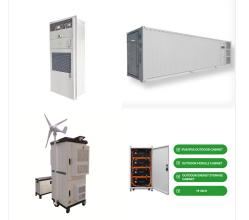

Power your heavy-duty off-grid applications with LiTime's 48V lithium batteries. Get robust, high-capacity LiFePO4 batteries for reliable solar storage and clean energy. 12V 200Ah 12V 200Ah Self-Heating Ampere Time Like New Batteries Ampere Time Like New Battery Chargers