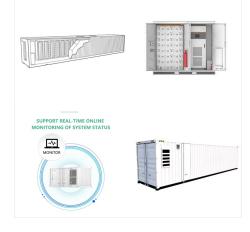

Power your heavy-duty off-grid applications with LiTime's 48V lithium batteries. Get robust, high-capacity LiFePO4 batteries for reliable solar storage and clean energy. 12V 200Ah 12V 200Ah Self-Heating Ampere Time Like New Batteries Ampere Time Like New Battery Chargers