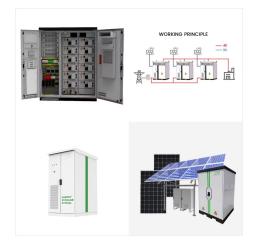

Power your heavy-duty off-grid applications with LiTime's 48V lithium batteries. Get robust, high-capacity LiFePO4 batteries for reliable solar storage and clean energy. 12V 200Ah 12V 200Ah Self-Heating Ampere Time Like New Batteries Ampere Time Like New Battery Chargers