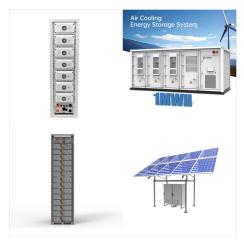

8 UTILIT SCALE BATTER ENERG STORAGE SYSTEM (BESS) BESS DESIGN IEC - 4.0 MWH SYSTEM DESIGN ??? 2. Utility-scale BESS system description The 4 MWh BESS includes 16 Lithium Iron Phosphate (LFP) battery storage racks arranged in a two-module containerized architecture; racks are coupled inside a DC combiner panel. Power is converted from direct