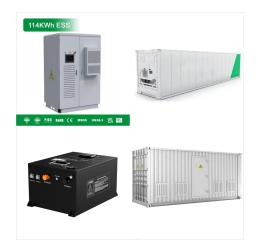

8 UTILIT SCALE BATTER ENERG STORAGE SYSTEM (BESS) BESS DESIGN IEC - 4.0 MWH SYSTEM DESIGN ??? 2. Utility-scale BESS system description The 4 MWh BESS includes 16 Lithium Iron Phosphate (LFP) battery storage racks arranged in a two-module containerized architecture; racks are coupled inside a DC combiner panel. Power is converted from direct