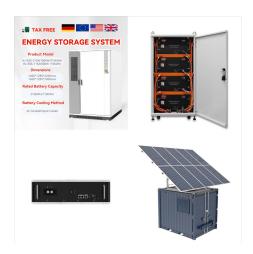

8 UTILIT SCALE BATTER ENERG STORAGE SYSTEM (BESS) BESS DESIGN IEC - 4.0 MWH SYSTEM DESIGN ??? 2. Utility-scale BESS system description The 4 MWh BESS includes 16 Lithium Iron Phosphate (LFP) battery storage racks arranged in a two-module containerized architecture; racks are coupled inside a DC combiner panel. Power is converted from direct