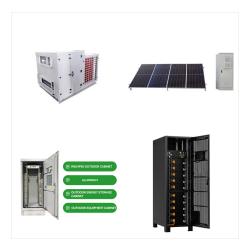

8 UTILIT SCALE BATTER ENERG STORAGE SYSTEM (BESS) BESS DESIGN IEC - 4.0 MWH SYSTEM DESIGN ??? 2. Utility-scale BESS system description The 4 MWh BESS includes 16 Lithium Iron Phosphate (LFP) battery storage racks arranged in a two-module containerized architecture; racks are coupled inside a DC combiner panel. Power is converted from direct