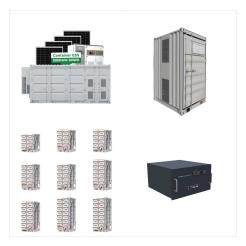

8 UTILIT SCALE BATTER ENERG STORAGE SYSTEM (BESS) BESS DESIGN IEC - 4.0 MWH SYSTEM DESIGN ??? 2. Utility-scale BESS system description The 4 MWh BESS includes 16 Lithium Iron Phosphate (LFP) battery storage racks arranged in a two-module containerized architecture; racks are coupled inside a DC combiner panel. Power is converted from direct