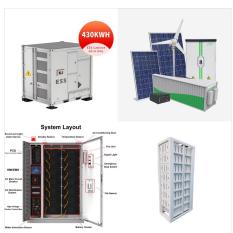

8 UTILIT SCALE BATTER ENERG STORAGE SYSTEM (BESS) BESS DESIGN IEC - 4.0 MWH SYSTEM DESIGN ??? 2. Utility-scale BESS system description The 4 MWh BESS includes 16 Lithium Iron Phosphate (LFP) battery storage racks arranged in a two-module containerized architecture; racks are coupled inside a DC combiner panel. Power is converted from direct