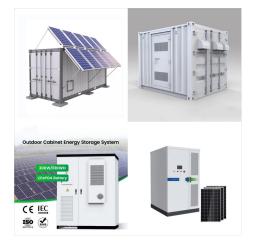

\$ 4,730.00 Original price was: \$4,730.00. \$ 4,510.00 Current price is: \$4,510.00. DETAILS. Green Bank Solar LiFePO4 15 KWH lithium battery 48V 280AH ??? WG48280E 6500 cycles The lithium-iron (LiFePo4) battery has a slight edge over the Li-ion (LiCoO2) battery for safety. This is important because a battery should not get overheated or catch

\$ 4,730.00 Original price was: \$4,730.00. \$ 4,510.00 Current price is: \$4,510.00. DETAILS. Green Bank Solar LiFePO4 15 KWH lithium battery 48V 280AH ??? WG48280E 6500 cycles The lithium-iron (LiFePo4) battery has a slight ???