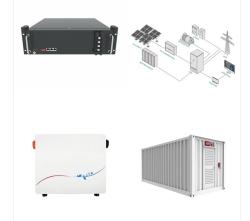

SKU: 1511006. Nominal Voltage: 51.2V. Nominal Capacity: 100Ah. Kilowatt-hour (s): 5.12kWh. Dimensions: 17.4" x 18.5" x 6.1" Design Life: +15 Years at 80% DoD. Communications: RS485. Spec Sheet: Download. Manual: Download. ???

Each battery system requires 1x BMS to be properly wired in, Victron Energy BMS sold separately ; Why lithium-iron-phosphate - Lithium-iron-phosphate (LiFePO4 or LFP) is the safest of the mainstream li-ion battery types ; Victron Energy Smart ???