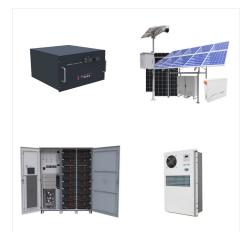

SKU: 1511006. Nominal Voltage: 51.2V. Nominal Capacity: 100Ah. Kilowatt-hour (s): 5.12kWh. Dimensions: 17.4" x 18.5" x 6.1" Design Life: +15 Years at 80% DoD. Communications: RS485. Spec Sheet: Download. Manual: Download. ???

Each battery system requires 1x BMS to be properly wired in, Victron Energy BMS sold separately ; Why lithium-iron-phosphate - Lithium-iron-phosphate (LiFePO4 or LFP) is the safest of the mainstream li-ion battery types ; Victron Energy Smart ???