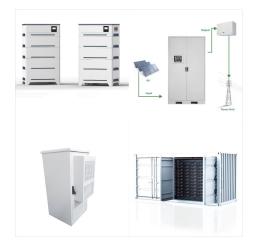

SKU: 1511006. Nominal Voltage: 51.2V. Nominal Capacity: 100Ah. Kilowatt-hour (s): 5.12kWh. Dimensions: 17.4" x 18.5" x 6.1" Design Life: +15 Years at 80% DoD. Communications: RS485. Spec Sheet: Download. Manual: Download. ???

Each battery system requires 1x BMS to be properly wired in, Victron Energy BMS sold separately ; Why lithium-iron-phosphate - Lithium-iron-phosphate (LiFePO4 or LFP) is the safest of the mainstream li-ion battery types ; Victron Energy Smart ???