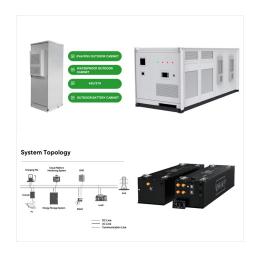

gh cranking power of the Antigravity Lithium-Ion Battery can start Motors up to 900 Horsepowereasily! Additionally for even more weight loss you can go with a smaller Amp Hour Battery if you want the lightest weight possible.

How much does a lithium ion battery cost?

Additionally, our Lithium-Ion battery is by far the most economical weight loss product on the market! A 30 lbs weight reduction in Carbon Fiber or Titanium would cost over \$50,000 dollars compared to roughly \$700-\$800 dollars for our Battery.

Does Porsche have a lithium-ion starter battery?

Bradley Iger In 2009, Porsche introduced a 12V lithium-ion starter battery as a \$1,700 option, but only on its lightweight cars, the 911 GT3, GT3 RS, and Boxster Spyder. Porsche On the left, the Antigravity lithium-ion battery.





The NEW Antigravity RS-30 is an Intelligent,
Hi-Power, Lightweight Lithium Car Battery with our
exclusive RESTART Technology and FULL
Management System built-in! Sign in close.
Username or email \* Password \* Log in. We are the
First Lithium-Ion Battery company to offer the most
popular BCI Sizes of H5/Group 47, H6/Group 48,



H8/Group 49 OEM Automotive Case size (directly replace stock battery).; LxWxH: 14 x 7 x 7.5 inches.; Amp Hours: 60 Ah, or 80 Ah.; High Power: 60Ah=1800CA, 80Ah=~2000 Cranking Amps.; Exclusive RE-START Technology: Wireless Jump-Starting built-in; just press the button on your Keyfob remote.; Complete Battery Management System built-in.; Ultra Lightweight: Drop up to ???



Lightweight, Ultra-Safe Lithium-Ion Battery! Our Automotive batteries only weigh from 8 to 1