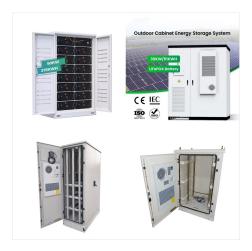

The Lion Sanctuary Lithium Energy Storage System??? (ESS) is a portable power source that includes a solar inverter and energy storage system and that harnesses the power of the sun to power your home, cabin, houseboat, or ???