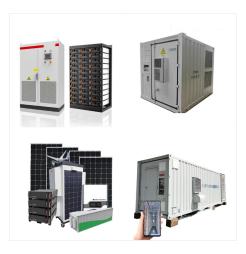

The Lion Sanctuary Lithium Energy Storage System??? (ESS) is a portable power source that includes a solar inverter and energy storage system and that harnesses the power of the sun to power your home, cabin, houseboat, or ???