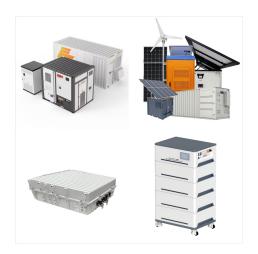

The Lion Sanctuary Lithium Energy Storage System??? (ESS) is a portable power source that includes a solar inverter and energy storage system and that harnesses the power of the sun to power your home, cabin, houseboat, or ???