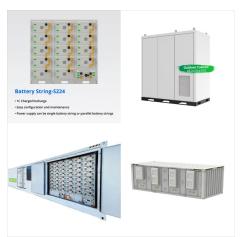

The Lion Sanctuary Lithium Energy Storage System??? (ESS) is a portable power source that includes a solar inverter and energy storage system and that harnesses the power of the sun to power your home, cabin, houseboat, or ???