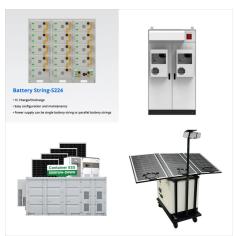

The Lion Sanctuary Lithium Energy Storage System??? (ESS) is a portable power source that includes a solar inverter and energy storage system and that harnesses the power of the sun to power your home, cabin, houseboat, or ???