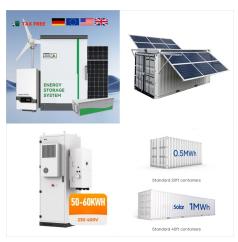

The Lion Sanctuary Lithium Energy Storage System??? (ESS) is a portable power source that includes a solar inverter and energy storage system and that harnesses the power of the sun to power your home, cabin, houseboat, or ???