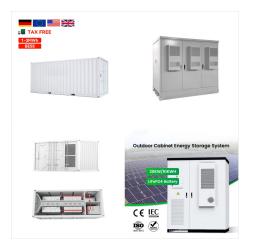

The Lion Sanctuary Lithium Energy Storage System??? (ESS) is a portable power source that includes a solar inverter and energy storage system and that harnesses the power of the sun to power your home, cabin, houseboat, or ???