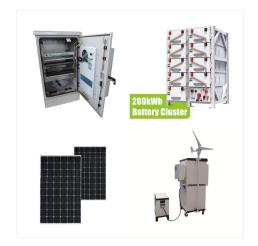

The Lion Sanctuary Lithium Energy Storage System??? (ESS) is a portable power source that includes a solar inverter and energy storage system and that harnesses the power of the sun to power your home, cabin, houseboat, or ???