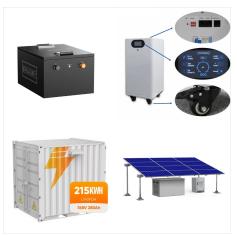

The Lion Sanctuary Lithium Energy Storage System??? (ESS) is a portable power source that includes a solar inverter and energy storage system and that harnesses the power of the sun to power your home, cabin, houseboat, or ???