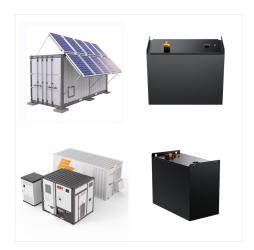

duce a 270Ah bank. They are replacing 4 Interstate 6V golf cart batteries we have used for the last 3-4 years.. So far, I"ve published nine videos related to the new batteries. Video topics include introduction and ???



How lithium-ion batteries work. Like any other battery, a rechargeable lithium-ion battery is made of one or more power-generating compartments called cells. Each cell has essentially three components: a positive electrode (connected to the battery's positive or + terminal), a negative electrode (connected to the negative or ??? terminal), and a chemical ???



Up to 5.6% cash back? The Lion Adventure is the latest in Lithium battery technology. It replaces traditional deep cycle lead acid batteries with the safest and longest lasting Lithium Iron Phosphate batteries.





Lion Energy Safari UT 1300 Battery 12V 105Ah Lithium Iron Phosphate (LiFePO4) Battery Made from the safest, highest grade lithium iron phosphate, this battery outperforms the rest and replaces lead acid batteries for energy storage and for auxiliary power. Enjoy all these great benefits over lead acid: Last Longer ??? Limited lifetime warranty\* Maintenance Free ??? Retains ???



Lithium LiFePO4 Batteries STRONG LIKE A LION. LIONTRON (R) LiFePO4 batteries. Batteries for highest demands. LIONTRON(R) LiFePO4 battery is an adequate lead battery replacement equipped with all advantages of the lithium iron phosphate technology. Maximum safety and long usage is guaranteed, even with regular deep discharge.



For lithium-ion batteries, energy density is measured in Watt-hour rating or Wh rati