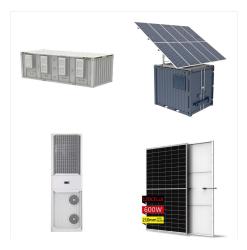

How many batteries can a power Queen 12V 200Ah battery support?

?Max. 40.96kWh Energy Storage Solutions?Power Queen 12V 200Ah PLUS batteries support up to 4in series and 4 in parallel (Max 4S4P) to get more capacity (200Ah,400Ah,600Ah,Max.800Ah) and higher voltage (12.8V,25.6V,38.4V,Max.51.2V). Max connected in 16 batteries to get a 51.2V 800Ah battery system,with 40.96kWh energy.