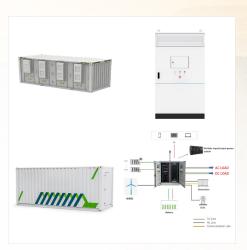

Take confidence in our quality batteries.

Specifications: Our Lithium 48V battery lasts 3000+ cycles. Nominal voltage of 48V with a capacity of 200Ah, this Lithium-Ion battery has a standard charging current rate of 0.5C, with a max charge rate of 1C, a max discharging rate of 2C, a cut-off voltage; charging rate at 3.65V, discharging rate of 2.5V.