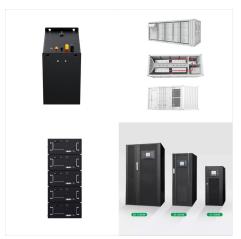

The New Enerdrive Generation 2 (G2) B-TEC 200Ah Lithium Battery now comes with a 5 year warranty, giving you peace of mind that this product will keep you covered. With over a decade of researching, designing and testing lithium batteries and the associated charging systems, Enerdrive are at the forefront of lithium battery systems in Australia

The New Enerdrive Generation 2 (G2) B-TEC 200Ah Lithium Battery now comes with a 5 year warranty, giving you peace of mind that this product will keep you covered. With over a decade of researching, designing and testing lithium ???