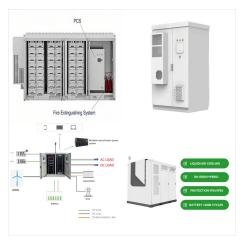

pplications where safety and power are paramount. 100% PROTECTION GoldenMate LiFePO4 batteries have a built-in BMS (Battery Management System) to protect them from



The New Enerdrive Generation 2 (G2) B-TEC 200Ah Lithium Battery now comes with a 5 year warranty, giving you peace of mind that this product will keep you covered. With over a decade of researching, designing and testing lithium batteries and the associated charging systems, Enerdrive are at the forefront of lithium battery systems in Australia





Our battery is engineered to endure over 7,000 deep charge and discharge cycles at 80% depth of discharge (DoD) and boasts a lifespan exceeding 15 years. This EG4 LL 24V 200AH Battery's built-in BMS offers 200A charge and discharge capabilities and comes with a 10-year warranty.



The New Enerdrive Generation 2 (G2) B-TEC 200Ah Lithium Battery now comes with a 5 year warranty, giving you peace of mind that this product will keep you covered. With over a decade of researching, designing and testing lithium ???



200Ah 12V Lithium-ion Battery. Product Details. We are introducing our latest lithium deep cycle battery, the iTECH200. A massive 200 Amps of high-performance usable power coupled with the Redback????,? Lithium Operating System which ensures iTechworld's lithium battery range will outperform and outlast all others on the market. Designed specifically for use ???





Up to 4% cash back? With EV-class battery cells and an all-round comprehensive battery management system, the 12V 200Ah Pro battery can discharge up to 270A for 30 seconds to start the air con