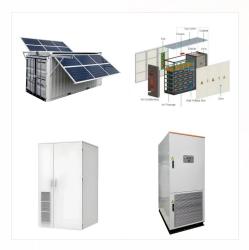

Take confidence in our quality batteries.

Specifications: Our Lithium 48V battery lasts 3000+ cycles. Nominal voltage of 48V with a capacity of 200Ah, this Lithium-Ion battery has a standard charging current rate of 0.5C, with a max charge rate of 1C, a max discharging rate of 2C, a cut-off voltage; charging rate at 3.65V, discharging rate of 2.5V.