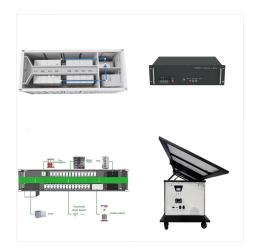

Take confidence in our quality batteries.

Specifications: Our Lithium 48V battery lasts 3000+ cycles. Nominal voltage of 48V with a capacity of 200Ah, this Lithium-Ion battery has a standard charging current rate of 0.5C, with a max charge rate of 1C, a max discharging rate of 2C, a cut-off voltage; charging rate at 3.65V, discharging rate of 2.5V.