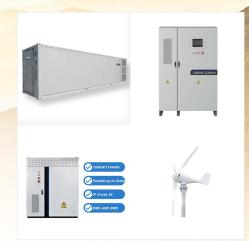

Take confidence in our quality batteries.

Specifications: Our Lithium 48V battery lasts 3000+ cycles. Nominal voltage of 48V with a capacity of 200Ah, this Lithium-Ion battery has a standard charging current rate of 0.5C, with a max charge rate of 1C, a max discharging rate of 2C, a cut-off voltage; charging rate at 3.65V, discharging rate of 2.5V.