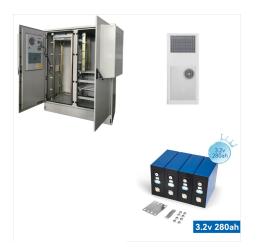

The Canbat CLI200-12 is a 12V 200Ah deep cycle lithium battery featuring advanced LiFePO4 technology and M8 terminals. The battery is designed for use in all deep cycle applications such as off-grid solar, RV, marine, camping, and backup power systems.