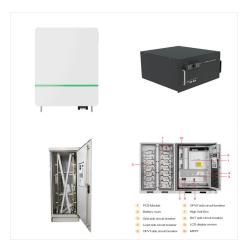

200Ah 12V Lithium-ion Battery. Product Details. We are introducing our latest lithium deep cycle battery, the iTECH200. A massive 200 Amps of high-performance usable power coupled with the Redback????,? Lithium Operating System which ensures iTechworld's lithium battery range will outperform and outlast all others on the market. Designed specifically for use ???

Up to 4% cash back? With EV-class battery cells and an all-round comprehensive battery management system, the 12V 200Ah Pro battery can discharge up to 270A for 30 seconds to start the air conditioner and other ???