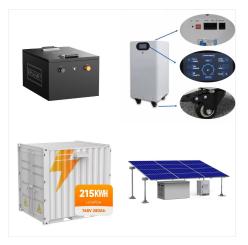

SOK battery is a leading manufacturer and supplier of lithium iron phosphate batteries (LifePO4). Established five years ago by a team of 3 engineers from CALB, we at SOK have provided our satisfied customers with more than 130000 pieces of cells and 14000 sets of battery packs and received good feedbacks from them.

Take confidence in our quality batteries.

Specifications: Our Lithium 48V battery lasts 3000+ cycles. Nominal voltage of 48V with a capacity of 200Ah, this Lithium-Ion battery has a standard charging current rate of 0.5C, with a max charge rate of 1C, a max discharging rate of 2C, a cut-off voltage; charging rate at 3.65V, discharging rate of 2.5V.