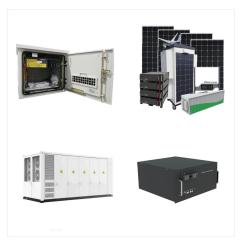

Unique built-in Battery Management System (BMS) protects our LiFePO4 batteries from overcharge, deep discharge, overloading, overheating, short circuit, and excessive low self-discharge rate. This built-in system can ensure up to 1-year of maintenance-free storage.