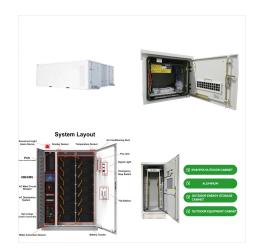

Our battery is engineered to endure over 7,000 deep charge and discharge cycles at 80% depth of discharge (DoD) and boasts a lifespan exceeding 15 years. This EG4 LL 24V 200AH Battery's built-in BMS offers 200A charge and discharge capabilities and comes with a 10-year warranty.