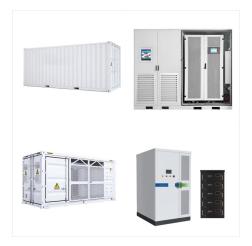

ration 2 (G2) B-TEC 200Ah Lithium Battery now comes with a 5 year warranty, giving you peace of mind that this product will keep you covered. With over a decade of researching, designing and testing lithium ???



200Ah 12V Lithium-ion Battery. Product Details. We are introducing our latest lithium deep cycle battery, the iTECH200. A massive 200 Amps of high-performance usable power coupled with the Redback????,? Lithium Operating System which ensures iTechworld's lithium battery range will outperform and outlast all others on the market. Designed specifically for use ???





Up to 4% cash back? With EV-class battery cells and an all-round comprehensive battery management system, the 12V 200Ah Pro battery can discharge up to 270A for 30 seconds to start the air conditioner and other ???



Discover the power of LiTime lithium LiFePO4 batteries, perfect for trolling motors, RVs, fishing and marine, home energy storage, outdoors and etc. 1/5 the Weight of 12V 200Ah Lead-acid Batteries, but same energy From \$189.99 \$499.99 From \$189.99 Unit price / per . Quick Add Close Size: 1



???Reliable Automotive Grade Lithium
Battery???LiTime 12V 200Ah PLUS LiFePO4
battery have exceptional quality since they are
manufactured by Automotive Grade LiFePO4 Cells
with higher energy density, more stable
performance & greater power. Highest-level safety
based on UL Testing Certificates for the cell inside
the battery and built-in BMS to





2X longer-lasting | 1/3 Lightweight: With 2.56kWh, Ampere Time 12V 200Ah Plus lithium battery has 2X runtime than 200Ah AGM batteries (60% depth of d