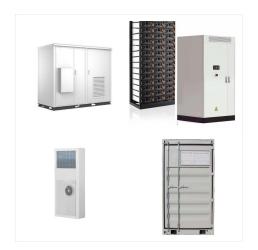

depth of discharge (DoD) and boasts a lifespan exceeding 15 years. This EG4 LL 24V 200AH Battery's built-in BMS offers 200A charge and discharge capabilities and comes with a 10-year warranty.



The New Enerdrive Generation 2 (G2) B-TEC 200Ah Lithium Battery now comes with a 5 year warranty, giving you peace of mind that this product will keep you covered. With over a decade of researching, designing and testing lithium ???



200Ah 12V Lithium-ion Battery. Product Details. We are introducing our latest lithium deep cycle battery, the iTECH200. A massive 200 Amps of high-performance usable power coupled with the Redback????,? Lithium Operating System which ensures iTechworld's lithium battery range will outperform and outlast all others on the market. Designed specifically for use ???





Up to 4% cash back? With EV-class battery cells and an all-round comprehensive battery management system, the 12V 200Ah Pro battery can discharge up to 270A for 30 seconds to start the air conditioner and other ???



Discover the power of LiTime lithium LiFePO4 batteries, perfect for trolling motors, RVs, fishing and marine, home energy storage, outdoors and etc. 1/5 the Weight of 12V 200Ah Lead-acid Batteries, but same energy From \$189.99 \$499.99 From \$189.99 Unit price / per . Quick Add Close Size: 1



???Reliable Automotive Grade Lithium
Battery???LiTime 12V 200Ah PLUS LiFePO4
battery have exceptional quality since they are
manufactured by Automotive Grade LiFePO4 Cells
with higher energy density, more stable
performance & greater power. Highest-level safety
based on UL Testing C