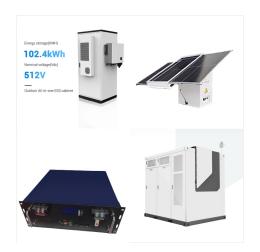

Take confidence in our quality batteries.

Specifications: Our Lithium 48V battery lasts 3000+ cycles. Nominal voltage of 48V with a capacity of 200Ah, this Lithium-Ion battery has a standard charging current rate of 0.5C, with a max charge rate of 1C, a max discharging rate of 2C, a cut-off voltage; charging rate at 3.65V, discharging rate of 2.5V.

Our battery is engineered to endure over 7,000 deep charge and discharge cycles at 80% depth of discharge (DoD) and boasts a lifespan exceeding 15 years. This EG4 LL 24V 200AH Battery's built-in BMS offers 200A charge and discharge capabilities and comes with a 10-year warranty.