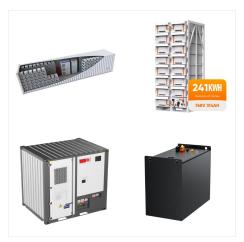

battery.



Consisting of high-grade aluminium Lithium Iron Phosphate (LiFePO4) prismatic cells, solid busbar connectors and an integrated BMS, Invicta lithium batteries are a reliable and robust deep-cycle battery for those that need complete ???



per cent of Australia's lithium-ion batteries currently imported from overseas, an opportunity exists for Australia to build the whole battery value chain from mining of battery minerals to processing, battery active materials and eventually cell manufacture.





Sale on Now! - Up to 50% off our range of our Deep Cycle Lithium Batteries. Click Now . Nation Wide Lithium Battery Delivery. Faster Charging, Longer lasting, lighter weight. Atlas Lithium 12 volt Deep Cycle Batteries are a great choice. Explore More with an Atlas Lithium. Buy Now!



Buy a 120ah lithium battery from Australia's highest rated online retailer. This best-selling 120Ah LiFePO4 battery is compact and perfect for campsites and RVs. The best rated Australian Made 100AH Lithium Deep Cycle Battery & AUSTRALIA WIDE DELIVERY. Shop 12V 100AH Lithium Battery Online with Australia Wide Delivery.



Enerdrive | Dometic has a range of lithium batteries to suit nearly every application. Lithium Iron Phosphate (LiFePO4) batteries have a high energy density and are perfect for cyclic applications. They offer savings of up to 70% in volume and weight compared to traditional lead-acid batteries. Lithium batteries offer ultra-fast charging and discharging, high efficiency and three times as ???





Upgrade your power source with the iTECH120X Lithium Battery - designed a