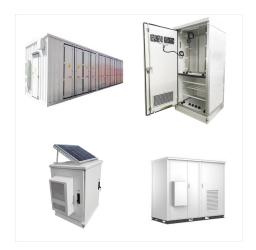

tralia, so that you can enjoy the happiness brought by high





There are 6 main types of lithium batteries. What Is A Lithium Battery? Lithium batteries rely on lithium ions to store energy by creating an electrical potential difference between the negative and positive poles of the battery.



Consisting of high-grade aluminium Lithium Iron Phosphate (LiFePO4) prismatic cells, solid busbar connectors and an integrated BMS, Invicta lithium batteries are a reliable and robust deep-cycle battery for those that need complete ???



per cent of Australia's lithium-ion batteries currently imported from overseas, an opportunity exists for Australia to build the whole battery value chain from mining of battery minerals to processing, battery active materials and eventually cell manufacture.





Sale on Now! - Up to 50% off our range of our Deep Cycle Lithium Batteries. Click Now . Nation Wide Lithium Battery Delivery. Faster Charging, Longer lasting, lighter weight. Atlas Lithium 12 volt Deep Cycle Batteries are a great choice. Explore More with an Atlas Lithium. Buy Now!



Buy a 120ah lithium battery from Australia's highest rated online retailer. This best-selling 120Ah LiFePO4 battery is compact and perfect for campsites and RVs. The best rated Australian Made 100AH Lithium Deep Cycle Battery & AUSTRALIA WIDE DELIVERY. Shop 12V 100AH Lithium Battery Online with Australia Wide Delivery.



Enerdrive | Dometic has a range of lithium batteries to suit nearly every application. Lithium Iron Phosphate (LiFePO4) batteries have a high energy density and are perfect for cyclic appl