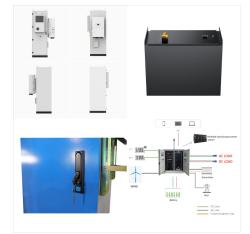

20KWH Lithium Battery has a built in 400A double industrial heavy-duty power switch to ensure the battery safety, moreover there a fuse installed on the negative port of the BMS to prevent over-current spikes. furthermore each battery should be installed with DC 125A circuit breaker to ensure complete safety operation.

Param?tre de batterie int?gr?e. Capacit? sup?rieure : The 20KWH lithium battery delivers a continuous 200A output voltage, capable of powering high-demand devices consistently. BMS intelligent : Integrated Battery Management System (BMS) accurately controls battery operations, enhancing lifespan and ensuring safety with no risk of explosions or fires.