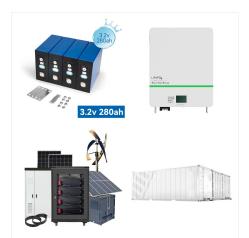

20KWH Lithium Battery has a built in 400A double industrial heavy-duty power switch to ensure the battery safety, moreover there a fuse installed on the negative port of the BMS to prevent over-current spikes. furthermore each battery should be installed with DC 125A circuit breaker to ensure complete safety operation.

Param?tre de batterie int?gr?e. Capacit? sup?rieure : The 20KWH lithium battery delivers a continuous 200A output voltage, capable of powering high-demand devices consistently. BMS intelligent : Integrated Battery Management System (BMS) accurately controls battery operations, enhancing lifespan and ensuring safety with no risk of explosions or fires.

This 20KWh 51.2V 400Ah LiFePO4 lithium battery solar energy storage system has the advantages of large capacity, high power, small self-discharge, and good temperature resistance. Because of its reasonable structure, it is easy to assemble and disassemble.