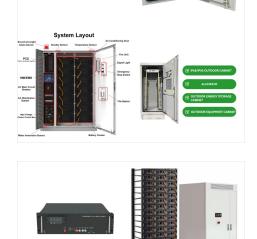

Easy Installation: Battery module design fits our indoor/outdoor cabinet and wall mount option with closed loop communication with Sol-Ark inverters. This is a pre-wired system that contains the battery, inverter, charge controller, and more, ???