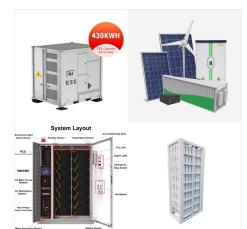

e ESS power wall system. Phone: 086-17688915553 Email: The Coremax 20kWh Solar Energy Storage Lithium-Ion Battery Powerwall with CATL LiFePO4 Cells is a game-changer in the realm of home energy storage solutions. With its impressive capacity and top-of-the-line CATL LiFePO4



FOSHAN RJ TECH is a leading Powerwall Home Battery Manufacturer in China for over 16years, We focus on lithium iron phosphate battery, known as lifepo4 battery, which is the longest lifecycles and safest chemistry of all kinds of ???

SOLAR

Get the new-upgraded TezePower 51.2V 400Ah LiFePO4 battery, a dependable and durable energy storage solution for mobile homes. 51.2V 400Ah 20kWh+10kw Three-Phase Inverter 51.2V 600Ah 30kWh+12kw Three-Phase Inverter Home Powerwall With Rollers 51.2V 200Ah 10kWh 51.2V 280Ah 14kWh



Get the new-upgraded TezePower 51.2V 400Ah LiFePO4 battery, a dependable and durable energy storage solution for mobile homes. 51.2V 400Ah 20kWh+10kw Three-Phase Inverter 51.2V 600Ah 30kWh+12kw Three-Phase ???



Get ready to power your life with 10kWh lithium ion battery of energy storage! Our wall-mounted battery is UL 1973 Listed, with 10-year warranty. 20kWh Battery; HV Battery; All in One Battery; C & I Storage Solutions; Golf Cart Batteries. 36V Lithium Battery; 48V Lithium Battery; 72V Lithium Battery; Other types. Charger.





#### **REVOLUTIONIZING RESIDENTIAL ESS!**

BigBattery's 48V ETHOS systems are here, and this 20kWh configuration is the ideal solution for off-grid power in your family homestead, cabin, or mansion, supported by comprehensive safety, reliability, and state