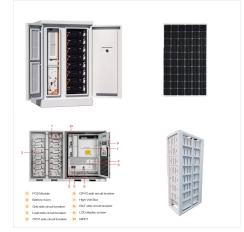

This lithium battery is designed to support multi-module installation, offering outstanding scalability and flexibility for various energy storage needs. With its high compatibility BSM (Battery System Management), it seamlessly integrates with leading inverter brands, ensuring reliable performance and optimal efficiency.

20KWH Lithium Battery has a built in 400A double industrial heavy-duty power switch to ensure the battery safety, moreover there a fuse installed on the negative port of the BMS to prevent over-current spikes. furthermore each battery should be installed with DC 125A circuit breaker to ensure complete safety operation.

Param?tre de batterie int?gr?e. Capacit? sup?rieure : The 20KWH lithium battery delivers a continuous 200A output voltage, capable of powering high-demand devices consistently. BMS intelligent : Integrated Battery Management System (BMS) accurately controls battery operations, enhancing lifespan and ensuring safety with no risk of explosions or fires.