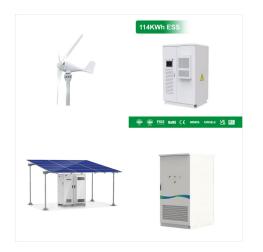

wH, 150 ???

Designed by Nigeria's leading solar power company to meet global standards and provide uninterrupted backup and attractive appearances, the durable ARN-OPL 20kW hybrid solar power inverter solution comes with a 32kWp+ maximum solar PV (panels) input and a sizeable 20kWh lithium ferro phosphate (LiFePO4) battery storage that is expandable to

(LIFePO4) battery storage that is expandable to All you need to know about the Max Hybrid 15 kW/20 kWh solar battery including rating, cost, efficiency, and warranty terms. Open pavigation

All you need to know about the Max Hybrid 15 kW/20 kWh solar battery including rating, cost, efficiency, and warranty terms. Open navigation menu EnergySage Open account menu 20kWh. Roundtrip Efficiency. 96%. Warranty. 10 years. Spec Sheet. Download











Inverter: 5kw Battery:48V400AH Nominal voltage:48.0V Place of Origin: China Brand Name:KH OEM Model Number: 5KW/20KWH LiFePO4 Energy Storage System Minimum Order Quantity: 10pcs Price: Get it by email Support? 1/4 ?wholesale,OEM.ODM Warranty: 10 years Delivery Time: 7-14 days for samples, 35-60days fpr mass production Payment Terms: L/C, D/A, D/P, T/T, ???

Freedom Won Battery Lithium LiFePO4 Lite Home 52V 20kWh 20/16. Additional information. Brand: Freedom Won. STEP 1: Choose Delivery Method: Hubble Lithium Battery Wall Mount 25V 2.75kWh 110Ah AM-4. R 12,995.00 (incl. VAT) ???



Experience the Dakota Lithium Difference. Dakota Lithium Home Backup Power & Solar Energy Storage System is built with Dakota Lithium's legendary LiFePO4 cells. 5,000+ recharge cycles (roughly 10 year lif