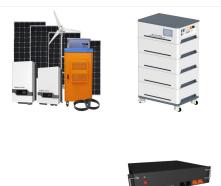

Designed by Nigeria's leading solar power company to meet global standards and provide uninterrupted backup and attractive appearances, the durable ARN-OPL 20kW hybrid solar power inverter solution comes with a 32kWp+ maximum solar PV (panels) input and a sizeable 20kWh lithium ferro phosphate (LiFePO4) battery storage that is expandable to

(LIFePO4) battery storage that is expandable to All you need to know about the Max Hybrid 15 kW/20 kWh solar battery including rating, cost, efficiency, and warranty terms. Open pavigation

All you need to know about the Max Hybrid 15 kW/20 kWh solar battery including rating, cost, efficiency, and warranty terms. Open navigation menu EnergySage Open account menu 20kWh. Roundtrip Efficiency. 96%. Warranty. 10 years. Spec Sheet. Download