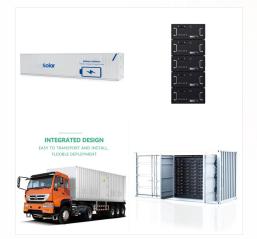

Our inventory boasts various lithium battery types, from lithium-ion to lithium polymer, ensuring that we have the perfect solution for your specific requirements. Whether you''re seeking reliable power sources for your electronic devices, upgrading the battery system of your electric vehicle, or enhancing your home's renewable energy setup



Lithium ion battery with built in BMS protection for residential home ESS power wall system. Phone: 086-17688915553 Email: The Coremax 20kWh Solar Energy Storage Lithium-Ion Battery Powerwall with CATL LiFePO4 Cells is a game-changer in the realm of home energy storage solutions. With its impressive capacity and top-of-the-line CATL LiFePO4



FOSHAN RJ TECH is a leading Powerwall Home Battery Manufacturer in China for over 16years, We focus on lithium iron phosphate battery, known as lifepo4 battery, which is the longest lifecycles and safest chemistry of all kinds of ???

SOLAR

Get the new-upgraded TezePower 51.2V 400Ah LiFePO4 battery, a dependable and durable energy storage solution for mobile homes. 51.2V 400Ah 20kWh+10kw Three-Phase Inverter 51.2V 600Ah 30kWh+12kw Three-Phase Inverter Home Powerwall With Rollers 51.2V 200Ah 10kWh 51.2V 280Ah 14kWh



Get the new-upgraded TezePower 51.2V 400Ah LiFePO4 battery, a dependable and durable energy storage solution for mobile homes. 51.2V 400Ah 20kWh+10kw Three-Phase Inverter 51.2V 600Ah 30kWh+12kw Three-Phase ???



Get ready to power your life with 10kWh lithium ion battery o