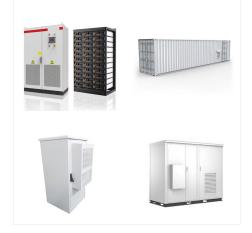

Web: https://www.gebroedersducaat.nl

5/11

This battery is built with several 5KWH LiFePO4 modules, such as a 20KWh battery, and a 30 kWh battery. The all-in-one energy storage system has a lifespan of over 8000 cycles. It offers short circuit protection, overcharge protection, and over-discharge protection.

This battery is built with several 5KWH LiFePO4 modules, such as a 20KWh battery, and a 30 kWh battery. The all-in-one energy storage system has a lifespan of over 8000 cycles. It offers short circuit protection, overcharge ???