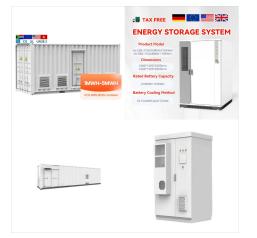

Inverter: 5kw Battery:48V400AH Nominal voltage:48.0V Place of Origin: China Brand Name:KH OEM Model Number: 5KW/20KWH LiFePO4 Energy Storage System Minimum Order Quantity: 10pcs Price: Get it by email Support? 1/4 ?wholesale,OEM.ODM Warranty: 10 years Delivery Time: 7-14 days for samples, 35-60days fpr mass production Payment Terms: L/C, D/A, D/P, T/T, ???