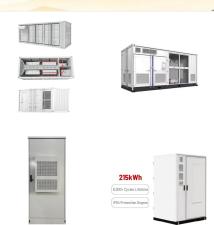

Web: https://www.gebroedersducaat.nl

5/11

This battery is built with several 5KWH LiFePO4 modules, such as a 20KWh battery, and a 30 kWh battery. The all-in-one energy storage system has a lifespan of over 8000 cycles. It offers short circuit protection, overcharge protection, and over-discharge protection.

This battery is built with several 5KWH LiFePO4 modules, such as a 20KWh battery, and a 30 kWh battery. The all-in-one energy storage system has a lifespan of over 8000 cycles. It offers short circuit protection, overcharge ???