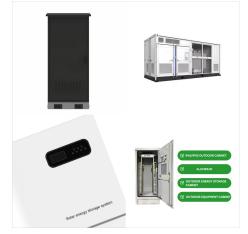

This 20KWh 51.2V 400Ah LiFePO4 lithium battery solar energy storage system has the advantages of large capacity, high power, small self-discharge, and good temperature resistance. Because of its reasonable structure, it is easy to assemble and disassemble.