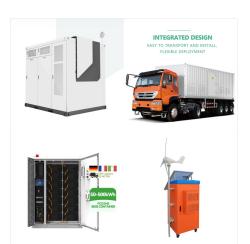

Easy Installation: Battery module design fits our indoor/outdoor cabinet and wall mount option with closed loop communication with Sol-Ark inverters. This is a pre-wired system that contains the battery, inverter, charge controller, and more, ???