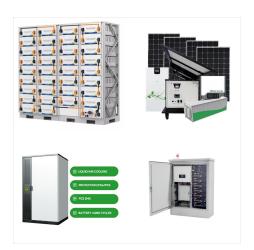

Mitsubishi Electric lithium-ion battery cabinets have a power density that is 4x that of traditional battery solutions. The high discharge power and small footprint makes lithium battery backup systems a perfect solution for edge data centers, ???

What is a Lithium-Ion Battery Backup UPS? Uninterruptible power supply, or UPS, is a device that provides power backup to IT equipment when power completely fails or drops low enough. Some types of uninterruptible power ???