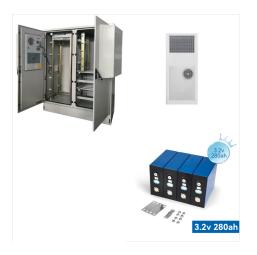

48V Lithium Iron Phosphate (LiFePO4) Battery Sets with 200A BMS The 48V 200Ah Rechargeable Lithium Iron Phosphate Battery arrives unassembled and contains everything you need to build your own battery. It will arrive in 4 boxes of 12V 200Ah batteries with a BMS and additional parts cludes 16 - Prismatic 3.2V 200Ah Li

48V Lithium Iron Phosphate (LiFePO4) Battery Sets with 200A BMS The 48V 200Ah Rechargeable Lithium Iron Phosphate Battery arrives unassembled and contains everything you need to build your own battery. It will arrive in 4 boxes ???