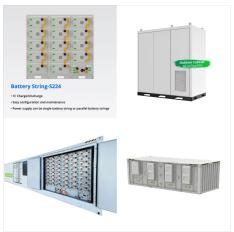

How many kWh is a 24V 100Ah lithium battery?

?2.56kWhHigher Energy?A single LiTime 24V 100Ah lithium battery equals two 12V 100Ah lithium batteries. 24V higher voltage and 2.56kWh energy, supports up to 4P2S connection to make a 48V 400Ah battery bank of 20.48kWh energy, enabling you to build your battery system with easier operation and are perfect as backup power.

WEIZE 24V 100Ah 2560Wh LiFePO4 Lithium
Battery, Deep Cycle LiFePO4 Battery for Solar
System, RV, Camping, Marine, Off Grid Applications
(BMS). Safeguarding your battery against
overcharge, Discharge, Over Current, Short
Circuiting, and Low and High Temperature, the BMS
ensures optimal performance and prolonged life.
Sale Price. \$499.99