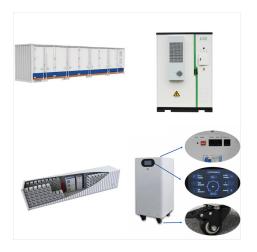

48V Lithium Iron Phosphate (LiFePO4) Battery Sets with 200A BMS The 48V 200Ah Rechargeable Lithium Iron Phosphate Battery arrives unassembled and contains everything you need to build your own battery. It will arrive in 4 boxes of 12V 200Ah batteries with a BMS and additional parts cludes 16 - Prismatic 3.2V 200Ah Li

48V Lithium Iron Phosphate (LiFePO4) Battery Sets with 200A BMS The 48V 200Ah Rechargeable Lithium Iron Phosphate Battery arrives unassembled and contains everything you need to build your own battery. It will arrive in 4 boxes ???