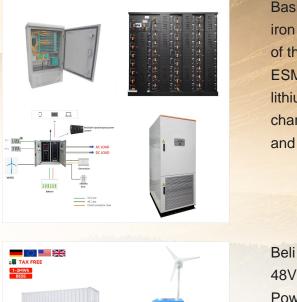

Basic introduction of Huawei ESM-48100B1 lithium iron phosphate battery 48V100AH (basic description of the product, such as definition, function, etc.) ESM is an energy storage unit composed of lithium-ion batteries, with excellent charge-discharge characteristics, longer service life, and smaller self-discharge losses.

Lithium Battery ESM-48100B1. Lithium batteries provide backup power. When the mains is normal, the UPS charges batteries. When the mains fails, lithium batteries supply power to the UPS. Weight (one lithium battery) 43 kg. Maximum charge/discharge current. 100 A/100 A@35?C (The actual charge current depends on the UPS charge capability.)

The ESM-48100B1 is a new intelligent energy storage unit developed by Huawei. The to lead -acid battery strings in parallel to reuse batteries. Intelligent Lithium Battery. ESM-48100B1 Intelligent design: intelligent detection, SOC& SOH management, simplified O& M, and self -management (SOH must be