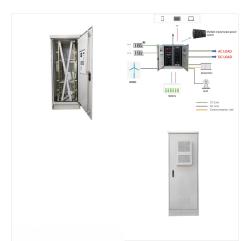

Qu"est-ce qu"un ESS ? Un syst?me de stockage d"?nergie (ESS) est un type sp?cifique de syst?me d"alimentation qui int?gre une connexion au r?seau ?lectrique avec un convertisseur/chargeur Victron, un dispositif GX et un syst?me de batterie. Il stocke l"?nergie solaire dans votre batterie pendant la journ?e pour l"utiliser plus tard lorsque le soleil s"est ???