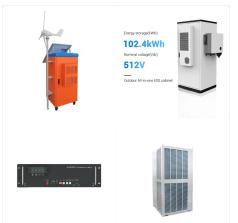

Industrial Battery storage and ESS . Our Energy Storage Solution with capacity from 30kW to 500kW covers most of the commercial applications such as demand charge management, PV self-consumption and back-up power, fuel ???