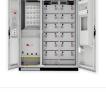

990

The battery pack used in Figure 3 is typical of that found in many other battery-operated devices. It consists of several battery cells connected in series plus a Battery Management System (BMS) PCB. This is the circuit board shown in Figures 3b and 3c.The latter image also shows a size comparison between the new cells and those in the old battery pack.