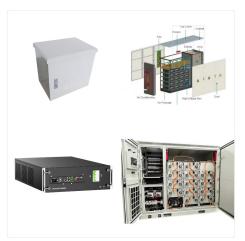

How many batteries can a solar system use?

Max connected in 16 batteriesto get a 51.2V 800Ah battery system, with 40.96kWh energy. This powerful storage solution could be widely used for the home solar system, emergency backup power system, and RV trip.