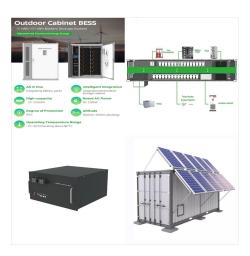

EST. Monday - Friday 1-855-242-7439 RV, Golf, Solar, Off Grid,
Propulsion and other applications requiring a lightweight lithium battery to replace Lead Acid, Gel or AGM Batteries.





200Ah 12v Lithium Deep Cycle Battery with Built-In Bluetooth Monitoring. Antigravity Deep Cycle Batteries use the highest quality Lithium Ion cells (LiFePO4) Antigravity 12V Solar Battery Charger \$ 34.99. Add to cart. Add to wishlist. ???



Key Features: High-Capacity Powerhouse: With a robust 200Ah capacity, this LiFePO4 lithium battery pack provides ample energy storage to meet the demands of your projects, whether you're powering an off-grid solar system, an RV, or ensuring backup power for your home. Advanced Lithium Technology: Blue Carbon's LiFePO4 technology is known for its superior safety, ???



Specifications: Our Lithium 48V battery lasts 3000+cycles. Nominal voltage of 48V with a capacity of 200Ah, this Lithium-Ion battery has a standard charging current rate of 0.5C, with a max charge rate of 1C, a max discharging rate of 2C, a cut-off voltage; charging rate at 3.65V, discharging rate of 2.5V. 10-Year Lifespan, Rechargeable





200Ah Solar Battery; Solar Inverter. Types Of UTL Solar Inverter. Buy On Grid Solar Inverter at Best Price (1.5kVA??? 136kVA) UTL Off-Grid Solar Inverter; A normal Lead-acid battery with 5-years of warranty lasts around 7-8 years while???



Discover the Robuste Lithium Battery Wall Mounted 200Ah 51.2V - a high-capacity and efficient energy storage solution from Robuste. This wall-mounted lithium-ion battery is designed to provide reliable and long-l