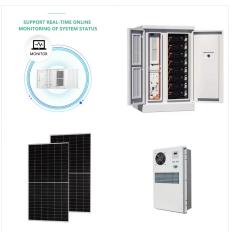

How many batteries can a solar system use?

Max connected in 16 batteriesto get a 51.2V 800Ah battery system, with 40.96kWh energy. This powerful storage solution could be widely used for the home solar system, emergency backup power system, and RV trip.