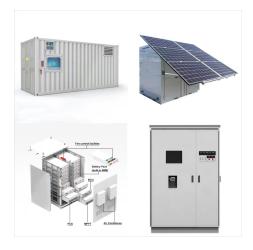

How many batteries can a solar system use?

Max connected in 16 batteriesto get a 51.2V 800Ah battery system, with 40.96kWh energy. This powerful storage solution could be widely used for the home solar system, emergency backup power system, and RV trip.