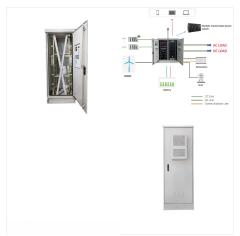

Expandable Design: Add another Lithium 3600 and combiner to boost power to 7200W and to support 240V, or extra battery units for increased capacity. Home Integration Ready: Connect easily with the included 6-circuit or 12-circuit transfer switch option to keep essential appliances like fridges, lights, and heating systems running during power

The Lithium 3600 Gold WE power station delivers 3600W, expandable to 7200W, with a wind turbine for efficient alternative charging and solar for reliable power. Expandable Design: Add another Lithium 3600 and combiner to boost power to 7200W and to support 240V, or extra battery units for increased capacity. Home Integration Ready: Offers