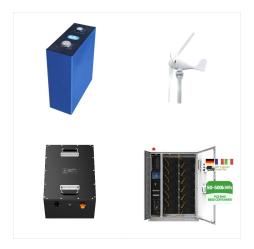

The Lithium 3600 Gold WE power station delivers 3600W, expandable to 7200W, with a wind turbine for efficient alternative charging and solar for reliable power. Expandable Design: Add another Lithium 3600 and combiner to boost power to 7200W and to support 240V, or extra battery units for increased capacity. Home Integration Ready: Offers