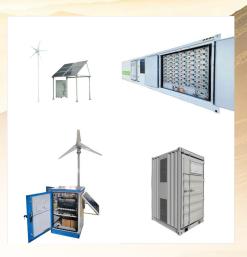

The Lithium 3600 Gold WE power station delivers 3600W, expandable to 7200W, with a wind turbine for efficient alternative charging and solar for reliable power. Expandable Design: Add another Lithium 3600 and combiner to boost power to 7200W and to support 240V, or extra battery units for increased capacity. Home Integration Ready: Offers