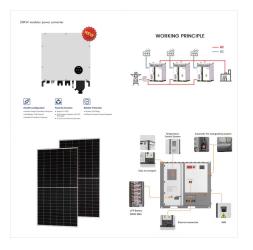

At least one USB-C port, 6 mm DC port, and/or car power socket: We don"t require each model to have all three, but we prefer power stations that have one or more fast-charging USB-C ports, 6 mm

Introducing The Zamp Solar ZXD Lithium Power Stations. The Zamp Solar ZXD Lithium Power Stations are our most versatile energy solution to power a wide range of applications, including vans, RV'''s, overlanding vehicles, job-sites, boats, and beyond. These all-in-one plug-and-play solutions meet the needs of most power users. Integrated 25 Amp