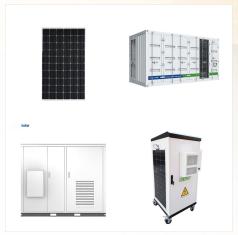

The Lithium 3600 Gold WE power station delivers 3600W, expandable to 7200W, with a wind turbine for efficient alternative charging and solar for reliable power. Expandable Design: Add another Lithium 3600 and combiner to boost power to 7200W and to support 240V, or extra battery units for increased capacity. Home Integration Ready: Offers