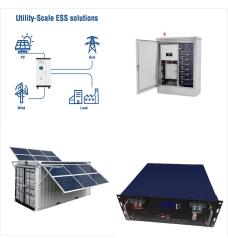

Expandable Design: Add another Lithium 3600 and combiner to boost power to 7200W and to support 240V, or extra battery units for increased capacity. Home Integration Ready: Connect easily with the included 6-circuit or 12-circuit transfer switch option to keep essential appliances like fridges, lights, and heating systems running during power

The Lithium 3600 Gold WE power station delivers 3600W, expandable to 7200W, with a wind turbine for efficient alternative charging and solar for reliable power. Expandable Design: Add another Lithium 3600 and combiner to boost power to 7200W and to support 240V, or extra battery units for increased capacity. Home Integration Ready: Offers