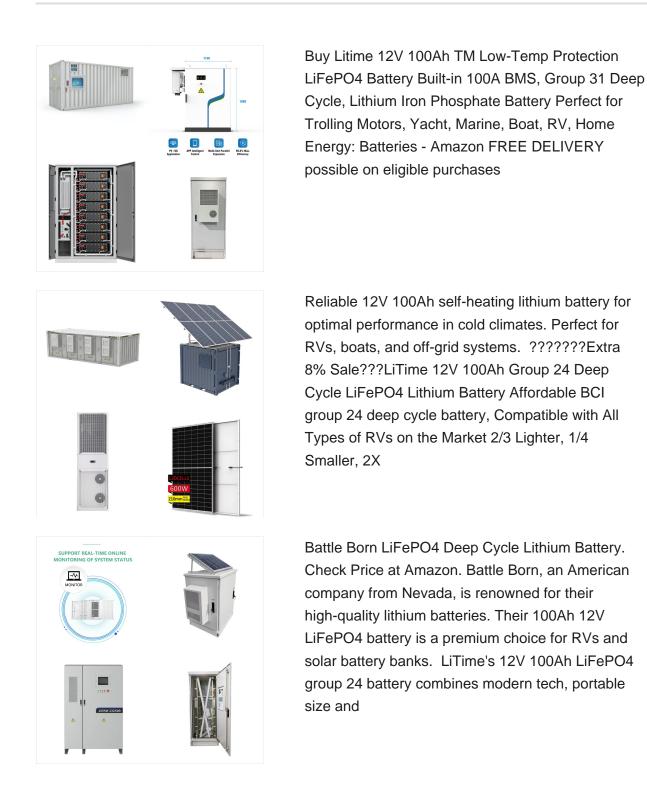

<complex-block>

A: Being the utmost replacement for the group 31 batteries, LiTime 12V 100Ah deep cycle LiFePO4 battery, weighing 24.25 lbs, is 1/5 the weight of a 12V 200Ah lead acid battery (about 130lbs) but equivalent in energy.

LiTime 12V deep cycle lithium batteries can be connected 4 in sereis to create a 48V battery system. Note: To connect in series or in parallel, ??????8% Member Sale???LiTime 12V 100Ah Group 24 Deep Cycle LiFePO4 Lithium Battery Affordable BCI group 24 deep cycle battery, Compatible with All Types of RVs on the Market 2/3 Lighter, 1/4

LiTime 12V 100Ah LiFePO4 Lithium Battery is perfect for RV, Solar, Marine & Home Energy Backup. Maintenance-free, 4000+ Deep Cycles. The 12V 100Ah deep cycle group 24 smart lithium battery, equipped with an integrated Bluetooth module, enables convenient monitoring of the battery status using your smartphone through the LiTime App.

LiTime 12V 200Ah deep cycle battery supports max. 2.56kWh usable energy. Perfect replacement for 12V 200Ah lead-acid battery. ?????8% Member Sale???LiTime 12V 100Ah Group 24 Deep Cycle LiFePO4 Lithium Battery Affordable BCI group 24 deep cycle battery, Compatible with All Types of RVs on the Market 2/3 Lighter, 1/4 Smaller, 2X energy of