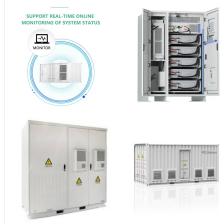

smartphone through the LiTime App.



#### LITIME 12V 100AH GROUP 24 DEEP **SC)LAR**° **CYCLE LIFEPO4 LITHIUM BATTERY**



Buy Redodo 12V 100Ah LiFePO4 Battery, Group 24 Rechargeable Lithium Deep Cycle RV Battery, Up to 15000 Cycles, Perfect for RV, Camping, Solar Panel, Off Grid, Kayak Trolling Motor: Batteries -Amazon FREE DELIVERY possible on eligible purchases LiTime 12V 100Ah BCI Group 24 LiFePO4 Battery, 100A BMS Rechargeable Lithium Battery with Up

Buy Renogy 12V 100Ah LiFePO4 Deep Cycle Rechargeable Lithium Battery, Over 4000 Life Cycles, Built-in BMS, Backup Power Perfect for RV, Camper, Van, Marine, Off-Grid Home Energy Storage, Maintenance-Free: Batteries - Amazon FREE DELIVERY possible on eligible purchases LiTime 12V 100Ah LiFePO4 Battery BCI Group 31 Lithium Battery Built



LiTime 12V 100Ah Mini LiFePO4 Lithium Battery ? Industry highest level of energy density LiFePO4 battery: 164.5wh/L (142.2wh/kg).? The lightest 12V 100Ah LiFePO4 battery ever with only 19 lb in weight.? 1st Gen LiTime BMS, safe and reliable for 10 years of everyday use.? LiTime 12V 100Ah Group 24 Deep Cycle Lithium Battery Affordable



12V 100Ah Group 24 Bluetooth Lithium Deep Cycle Battery, Bluetooth 5.0, Auto-connection, smart control & monitor battery with LiTime App. Free shipping & 5-year warranty. Charge the LiTime 12V 100Ah Group 24 Smart LiFePO4 battery faster and more conveniently than ever before! This powerful lithium battery can be recharged via LiFePO4

12V 100Ah Group 24 Bluetooth LiFePO4 Lithium Deep Cycle Battery LiTime 12V 50Ah LiFePO4 Lithium Battery, Build-in 50A BMS,