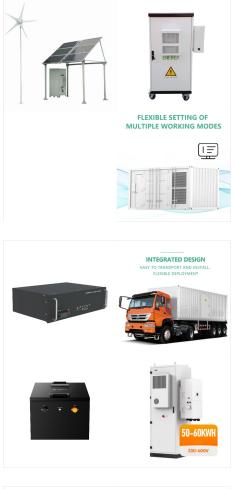

ssible on eligible purchases LiTime 12V 100Ah BCI Group 24 LiFePO4 Battery, 100A BMS Rechargeable Lithium Battery with Up

Buy Renogy 12V 100Ah LiFePO4 Deep Cycle Rechargeable Lithium Battery, Over 4000 Life Cycles, Built-in BMS, Backup Power Perfect for RV, Camper, Van, Marine, Off-Grid Home Energy Storage, Maintenance-Free: Batteries - Amazon FREE DELIVERY possible on eligible purchases LiTime 12V 100Ah LiFePO4 Battery BCI Group 31 Lithium Battery Built



LiTime 12V 100Ah Mini LiFePO4 Lithium Battery ? Industry highest level of energy density LiFePO4 battery: 164.5wh/L (142.2wh/kg).? The lightest 12V 100Ah LiFePO4 battery ever with only 19 lb in weight.? 1st Gen LiTime BMS, safe and reliable for 10 years of everyday use.? LiTime 12V 100Ah Group 24 Deep Cycle Lithium Battery Affordable



12V 100Ah Group 24 Bluetooth Lithium Deep Cycle Battery, Bluetooth 5.0, Auto-connection, smart control & monitor battery with LiTime App. Free shipping & 5-year warranty. Charge the LiTime 12V 100Ah Group 24 Smart LiFePO4 battery faster and more conveniently than ever before! This powerful lithium battery can be recharged via LiFePO4

12V 100Ah Group 24 Bluetooth LiFePO4 Lithium Deep Cycle Battery LiTime 12V 50Ah LiFePO4 Lithium Battery, Build-in 50A BMS, 640Wh Energy Similar Usable Energy but 5 Times Faster Charging: The LiTime 12V 50Ah LiFePO4 battery offers 640Wh of energy, making it comparable to the real energy output of a 12V 100Ah lead-acid battery (which provides



??????8% Member Sale???LiTime 12V 100Ah Group 24 Deep Cycle LiFePO4 Lithium Battery 63 reviews Affordable BCI group