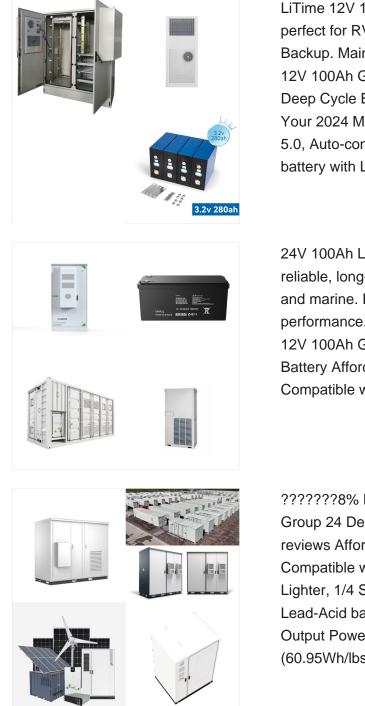

LiTime 12V 100Ah LiFePO4 Lithium Battery is perfect for RV, Solar, Marine & Home Energy Backup. Maintenance-free, 4000+ Deep Cycles. The 12V 100Ah deep cycle group 24 smart lithium battery, equipped with an integrated Bluetooth module, enables convenient monitoring of the battery status using your smartphone through the LiTime App.

Up to4%cash back? The 12V 100Ah deep cycle group 24 smart lithium battery, equipped with an integrated Bluetooth module, enables convenient monitoring of the battery status using your smartphone through the LiTime App.

24V 100Ah LiFePO4 lithium battery ensures reliable, long-lasting power for RVs, solar systems, and marine. Enjoy enhanced safety, efficiency, and performance. ?????Extra 8% Sale???LiTime 12V 100Ah Group 24 Deep Cycle LiFePO4 Lithium Battery Affordable BCI group 24 deep cycle battery, Compatible with All Types of RVs on the Market 2/3