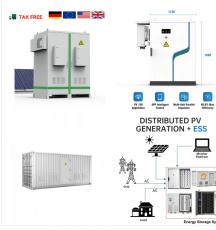

S, safe and reliable for 10 years of everyday use.? LiTime 12V 100Ah Group 24 Deep Cycle Lithium Battery Affordable



12V 100Ah Group 24 Bluetooth Lithium Deep Cycle Battery, Bluetooth 5.0, Auto-connection, smart control & monitor battery with LiTime App. Free shipping & 5-year warranty. Charge the LiTime 12V 100Ah Group 24 Smart LiFePO4 battery faster and more conveniently than ever before! This powerful lithium battery can be recharged via LiFePO4

12V 100Ah Group 24 Bluetooth LiFePO4 Lithium Deep Cycle Battery LiTime 12V 50Ah LiFePO4 Lithium Battery, Build-in 50A BMS, 640Wh Energy Similar Usable Energy but 5 Times Faster Charging: The LiTime 12V 50Ah LiFePO4 battery offers 640Wh of energy, making it comparable to the real energy output of a 12V 100Ah lead-acid battery (which provides



??????8% Member Sale???LiTime 12V 100Ah Group 24 Deep Cycle LiFePO4 Lithium Battery 63 reviews Affordable BCI group 24 deep cycle battery, Compatible with All Types of RVs on the Market 2/3 Lighter, 1/4 Smaller, 2X energy of 12V100Ah Lead-Acid battery 1280Wh of Energy, 1280W of Output Power 8X Higher Mass Energy Density (60.95Wh/lbs VS. 7.23Wh