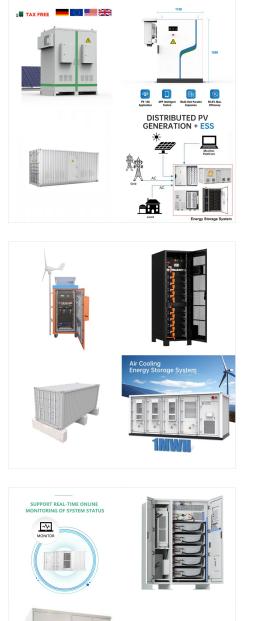

ger AC-DC for Lithium LiFePO4 Deep ???



??????8% Member Sale???LiTime 12V 100Ah Group 24 Deep Cycle LiFePO4 Lithium Battery 63 reviews Affordable BCI group 24 deep cycle battery, Compatible with All Types of RVs on the Market 2/3 Lighter, 1/4 Smaller, 2X energy of ???



Up to4%cash back? Affordable BCI group 24 deep cycle battery, Compatible with All Types of RVs on the Market. 2/3 Lighter, 1/4 Smaller, 2X energy of 12V100Ah Lead-Acid battery. 1280Wh of Energy, 1280W of Output Power.



Up to4%cash back? The 12V 100Ah deep cycle group 24 smart lithium battery, equipped with an integrated Bluetooth module, enables convenient monitoring of the battery status using your smartphone through the LiTime App.



#### LITIME 12V 100AH GROUP 24 DEEP **SC)LAR**° **CYCLE LIFEPO4 LITHIUM BATTERY**



Buy Redodo 12V 100Ah LiFePO4 Battery, Group 24 Rechargeable Lithium Deep Cycle RV Battery, Up to 15000 Cycles, Perfect for RV, Camping, Solar Panel, Off Grid, Kayak Trolling Motor: Batteries -Amazon FREE DELIVERY possible on eligible purchases LiTime 12V 100Ah BCI Group 24 LiFePO4 Battery, 100A BMS Rechargeable Lithium Battery with Up

Buy Renogy 12V 100Ah LiFePO4 Deep Cycle Rechargeable Lithium Battery, Over 4000 Life Cycles, Built-in BMS, Backup Power Perfect for RV, Camper, Van, Marine, Off-Grid Home Energy Storage, Maintenance-Free: Batteries - Amazon FREE DELIVERY possible on eligible purchases LiTime 12V 100Ah LiFePO4 Battery BCI Group 31 Lithium Battery Built



LiTime 12V 100Ah Mini LiFePO4 Lithium Battery ? Industry highest level of energy density LiFePO4 battery: 164.5wh/L (142