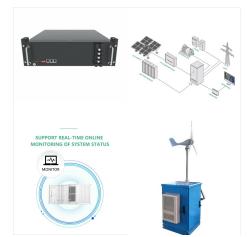

Introductions and Descriptions : This System can support 48 to Max 500Series Battery Management . This Master to Slave BMS management system which be used to monitor the cell voltage, battery pack total voltage, cell temperature, charge and discharge current and other parameters of the lithium battery system in real time and with high precision, and perform rapid ???

Smart BMS of Power Battery; 3S to 4S Li ion or Lifepo4 Battery BMS; 5S ~6S Lithium Ion or Lifepo4 Battery PCB board; 7S to 8S li ion or Lifepo4 Battery BMS; 48S 45S 40S 35S 32S lifepo4 Battery high voltage BMS support CAN RS485 Communication for energy storage solar power,UPS,Electric grid Back up Power system