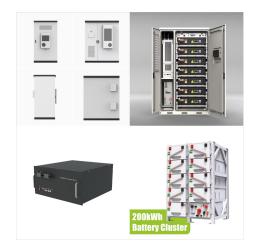

Smart BMS of Power Battery; 3S to 4S Li ion or Lifepo4 Battery BMS; 5S ~6S Lithium Ion or Lifepo4 Battery PCB board; 7S to 8S li ion or Lifepo4 Battery BMS; 48S 45S 40S 35S 32S lifepo4 Battery high voltage BMS support CAN RS485 Communication for energy storage solar power,UPS,Electric grid Back up Power system