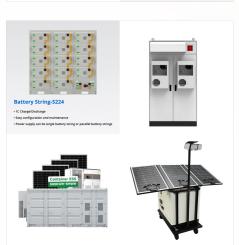

## LOADSHEDDING BATTERY BACKUP LIBERIA

shedding schedule. After each load shedding period, the inverters begin to charge for households belonging to the group whose power has just returned. The duration of load shedding is 2 ???

## LOADSHEDDING BATTERY BACKUP LIBERIA

Keywords: load shedding, battery backups, charging rate, inverter penetration level . We recommend that the charging rate of battery backup solutions is restricted to 0.15 C (for ???