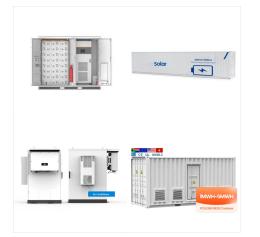

Updated Load Shedding Schedule. Font Size: reset to default font size Bye Pass RENO Garage, Orange Office up to Benson Street, Jallah Town, City Hall, Liberia Media Center, Saye ???

The extent to which load shedding has escalated since September 2022. Also shown in the figure is the search appearances of the terms "solar," "battery," and "inverter" on ???