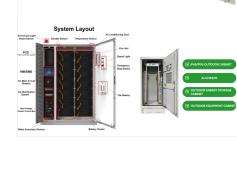

## LOADSHEDDING BATTERY BACKUP LIBERIA

Rates vary by region but typically can range from .10-.30 savings per kWh, which means you could be saving close to a dollar per day with a basic Complete Kit, which could add up to over ???