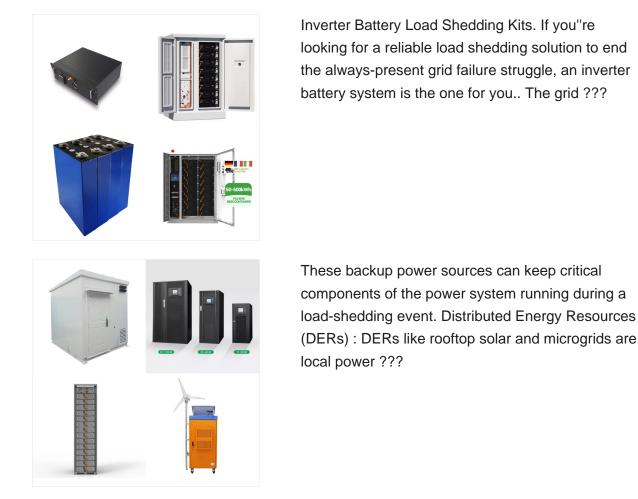

The OmniPower PowerHex is a mobile backup-power device delivering an elegant quality-of-life solution during loadshedding and other instances where the grid fails. Inside is a pure-sinewave power inverter capable of delivering ???

South Africa's electricity utility Eskom has made it clear that loadshedding ??? rolling scheduled power cuts ??? isn''t going to end any time soon. Here you will find information on loadshedding backup options and systems ???