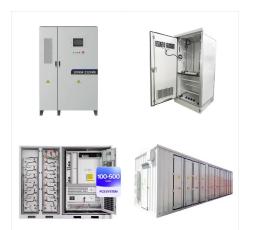

less maintenance; Full pressure lubrication system w/ 2 year oil change interval; Operates On Clean Burning, Efficient Natural Gas or LP (Vapor) Connects to your existing LP or natural gas fuel supply





215kW

AC Rated Output Running Watts 7500 (Gas) / 6800 (LP) AC Maximum Output Starting Watts 9400 (Gas) / 8500 (LP) Ideal for use at outdoor events, the next DIY project or emergency backup power in the case of an outage, the Generac GP7500E Dual Fuel provides power and versatility when and where you need it.

Generac generators and engines are engineered and built in the USA\*. \*Assembled in the USA using domestic and foreign parts. Generac Designed & Built Engine - Purpose-built exclusively for generator use. Engine originally designed and built for Generac Industrial applications.



Generac generators and engines are engineered using domestic and foreign parts; Generac G-force engine is a purpose-built, pressure-lubricated engine capable of handling the rigors of generator use, resulting in power that's more reliable and requires less routine maintenance than any competitive engine Generac . 16000-Watt (LP)/16000-Watt





Get the power you need, when and where you need it. Generac's portable power products let you take your power with you, wherever you want to go. From the smallest power inverters to 17,500 watt portable generators - among the largest available -Generac has the portable generator for your recreational needs.

cc Generac G-Force Engine; Specifically designed for the demanding standby environment; Full pressure lubrication system w/ 2 year oil change