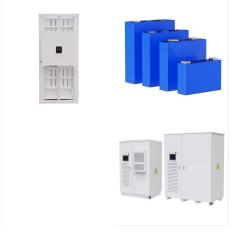

nerac's portable power products let you take your power with you, wherever you want to go. From the smallest power inverters to 17,500 watt portable generators - among the largest available -Generac has the portable generator for your recreational needs.

cc Generac G-Force Engine; Specifically designed for the demanding standby environment; Full pressure lubrication system w/ 2 year oil change interval; Operates On Clean Burning, Efficient Natural Gas or LP (Vapor) Connects to your existing LP or natural gas fuel supply; True Power Electrical Technology



Up to8%cash back? Dual fuel includes natural gas and liquid propane- our generators can run on either fuel source. This air-cooled home standby generator is factory-set for natural gas (NG), but can easily be converted to liquid ???





Access current operating status, maintenance schedule, and more directly from any device. Simply connect your generator to Wi-Fi and download the Mobile Link app! \*Mobile Link is compatible with most air-cooled and liquid-cooled Generac, Eaton, Siemens and Honeywell brand home standby generators manufactured after 2008.