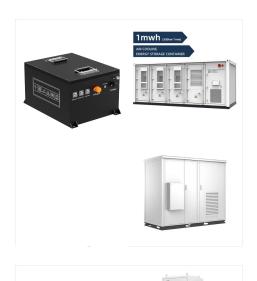

events, the next DIY project or emergency backup power in the case of an outage, the Generac GP7500E Dual Fuel provides power and versatility when and where you need it.

Generac generators and engines are engineered and built in the USA\*. \*Assembled in the USA using domestic and foreign parts. Generac Designed & Built Engine - Purpose-built exclusively for generator use. Engine originally designed and built for Generac Industrial applications.



Generac generators and engines are engineered using domestic and foreign parts; Generac G-force engine is a purpose-built, pressure-lubricated engine capable of handling the rigors of generator use, resulting in power that's more reliable and requires less routine maintenance than any competitive engine Generac . 16000-Watt (LP)/16000-Watt





Get the power you need, when and where you need it. Generac's portable power products let you take your power with you, wherever you want to go. From the smallest power inverters to 17,500 watt portable generators - among the largest available -Generac has the portable generator for your recreational needs.

cc Generac G-Force Engine; Specifically designed for the demanding standby environment; Full pressure lubrication system w/ 2 year oil change interval; Operates On Clean Burning, Efficient Natural Gas or LP (Vapor) Connects to your existing LP or natural gas fuel supply; True Power Electrical Technology



Up to8%cash back? Dual fuel includes natural gas and liquid propane- our generators can run on either fuel source. This air-cooled home standby generator is factory-set for natural