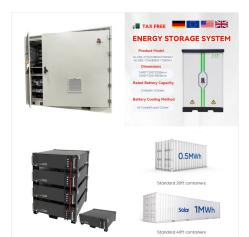

ndling the rigors of generator use, resulting in power that's more reliable and requires less routine maintenance than any competitive engine Generac . 16000-Watt (LP)/16000-Watt





Get the power you need, when and where you need it. Generac's portable power products let you take your power with you, wherever you want to go. From the smallest power inverters to 17,500 watt portable generators - among the largest available -Generac has the portable generator for your recreational needs.

cc Generac G-Force Engine; Specifically designed for the demanding standby environment; Full pressure lubrication system w/ 2 year oil change interval; Operates On Clean Burning, Efficient Natural Gas or LP (Vapor) Connects to your existing LP or natural gas fuel supply; True Power Electrical Technology



Up to8%cash back? Dual fuel includes natural gas and liquid propane- our generators can run on either fuel source. This air-cooled home standby generator is factory-set for natural gas (NG), but can easily be converted to liquid ???





Access current operating status, maintenance schedule, and more directly from any device. Simply connect your generator to Wi-Fi and download the Mobile Link app! \*Mobile Link is compatible with most air-cooled and liquid-cooled Generac, Eaton, Siemens and Honeywell brand home standby generators manufactured after 2008.