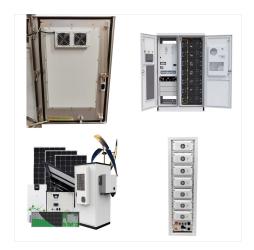

Solazone is the official Philippines Importer, distributor, and service agent Luxpower 5kw Hybrid Inverter for highly efficient Solar Energy Storage Systems A newly-designed solar energy storage 5kw hybrid inverter that is suitable for on-grid, off-grid solar and back-up solar power systems.