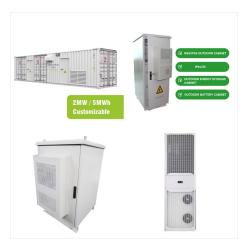

The LuxPower 12kW Hybrid Inverter, model LXP-LB-US-12k, is a newly designed solar and energy storage hybrid inverter. Installable into grid-tied solar systems, off-grid solar systems and backup power solutions.

The LuxPowerTek LXP-LB-US 12kW indoor/outdoor hybrid solar/battery inverter comes with a 200A passthrough, so there's no subpanel needed! Pairs perfectly with all POWERSYNC batteries. Features and benefits include parallel stacking, grid sell, meter zero, time of use, smart load, AC coupling, & peak shaving. The LuxPowerTek LXP-LB-US 12kW is a pre-wired system ???