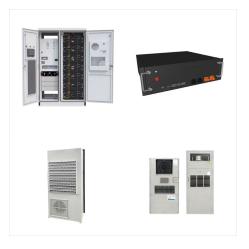

LXP Hybrid 10k ??? Best Battery Inverter Battery Inverter Performance Battery for inverter have more Stronger UPS, max. 250A discharging current 200A pass through relay to EPS, easy installation Plug & Play, seamless switching under 10ms Normal 230, 240V, split phase 120/240, 120/208V, 100/200V available Battery Inverter advanced parallel, up to 120kW Host inverter ???