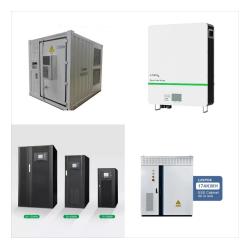

nt Luxpower 5kw Hybrid Inverter for highly efficient Solar Energy Storage Systems A newly-designed solar energy storage 5kw hybrid inverter that is suitable for on-grid, off-grid solar and back-up solar power systems.



Utilize solar power directly, battery storage, and grid power simultaneously to power your home, RV, or any other solar project with up to 12,000W of uninterrupted, continuous output. And in case of a power outage, the EG4 18kPV All-In-One Hybrid Inverter can be used as a backup power system without solar.





LuxpowerTek, a solar inverter industry leader, brings over 20 years of expertise in designing intelligent energy solutions for both electrified and off-grid areas globally. With a strategic presence in major regions, LuxpowerTek has successfully installed over ???



The cutting-edge LUX Power 12K Hybrid Inverter from Luxpower is a multifunctional off-grid and solar inverter, capable of supporting even the most robust home power systems with a rated power of 12000W and the ability to ???



Lux Power 3600 Hybrid Controller The Lux Hybrid inverters combine the capabilities of both a solar inverter and a battery storage controller in one potent unit. Available in single-phase configurations, you can choose from three different sizes: 3.6 (with a ???





Lux Power is making the GSL and Huayu inverters. Lux Power has given an exclusive to Huayu for the <12kW models (which are all basically the same family of inverters), so LP and GSL can only sell the 12kW model. I looked into these inverters as well, there's another thread on it here which I recommend