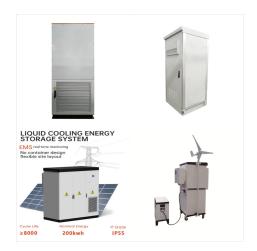

LXP Hybrid 4-6k HB ??? Best Inverter for Off Grid Solar Off Grid Solar Inverter Performance High battery voltage, higher efficiency Intelligent working modes Stronger UPS Easy to use with battery IP65, indoor & outdoor use Free monitoring & remote upgrade Advanced Parallel, up to 60kW Plug & Play, seamless switching under 10ms Off Grid Solar Inverter Efficiency 96.5% Europe ???

LXP Hybrid 10k ??? Best Battery Inverter Battery Inverter Performance Battery for inverter have more Stronger UPS, max. 250A discharging current 200A pass through relay to EPS, easy installation Plug & Play, seamless switching under 10ms Normal 230, 240V, split phase 120/240, 120/208V, 100/200V available Battery Inverter advanced parallel, up to 120kW Host inverter ???