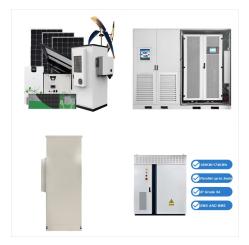

Making the Most of Your Solar System with Lux Power Inverters. Lux Power Inverters: Powering Your Off-Grid Needs. Lux Power is a leading manufacturer of solar inverters. Experience the Future of Energy Management: Discover Luxpower 6kW SNA. Features: Pure off-grid and hybrid working modes, designed to be used for both on-grid and off-grid solar

Lux Power 3600 Hybrid Controller The Lux Hybrid inverters combine the capabilities of both a solar inverter and a battery storage controller in one potent unit. Available in single-phase configurations, you can choose from three different sizes: 3.6 (with a ???