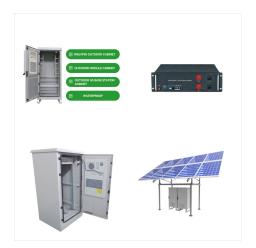

Design Intelligent off-grid & hybrid modes PV & AC

power loads simultaneously Wide PV input voltage
range DC to DC converter easy to use with battery

Free monitoring & remote upgrade ???



Solazone is the official Philippines Importer, distributor, and service agent Luxpower 5kw Hybrid Inverter for highly efficient Solar Energy Storage Systems A newly-designed solar energy storage 5kw hybrid inverter that is suitable for on-grid, off-grid solar and back-up solar power systems.



Utilize solar power directly, battery storage, and grid power simultaneously to power your home, RV, or any other solar project with up to 12,000W of uninterrupted, continuous output. And in case of a power outage, the EG4 18kPV All-In-One Hybrid Inverter can be used as a backup power system without solar.





LuxpowerTek, a solar inverter industry leader, brings over 20 years of expertise in designing intelligent energy solutions for both electrified and off-grid areas globally. With a strategic presence in major regions, LuxpowerTek has successfully installed over ???



The cutting-edge LUX Power 12K Hybrid Inverter from Luxpower is a multifunctional off-grid and solar inverter, capable of supporting even the most robust home power systems with a rated power of 12000W and the ability to ???



Lux Power 3600 Hybrid Controller The Lux Hybrid inverters combine the capabilities of both a solar inverter and a battery storage controller in one potent unit. Available in single-phase configurations, you can choose from three different sizes: 3.6 (with a ???





Lux Power is making the GSL and Hua