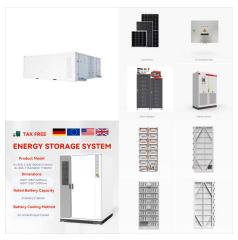

en the most robust home power systems with a rated power of 12000W and the ability to handle PV arrays of up to 18000W. while seeing huge savings each month on your electric bill. Order today to optimize your home



To retrofit existed on-grid solar system to solar energy storage hybrid system could not be easier than install a LXP AC series inverter coupled on AC side with a battery pack. AC Coupling Variable Working Modes. Under Self Use mode, AC coupled inverter will detect the power of on-grid inverter generated, which will be used by local loads first





ECO Hybrid SNA 3-5k ??? DC DC Converter

Design Intelligent off-grid & hybrid modes PV & AC

power loads simultaneously Wide PV input voltage
range DC to DC converter easy to use with battery

Free monitoring & remote upgrade ???



Solazone is the official Philippines Importer, distributor, and service agent Luxpower 5kw Hybrid Inverter for highly efficient Solar Energy Storage Systems A newly-designed solar energy storage 5kw hybrid inverter that is suitable for on-grid, off-grid solar and back-up solar power systems.



Utilize solar power directly, battery storage, and grid power simultaneously to power your home, RV, or any other solar project with up to 12,000W of uninterrupted, continuous output. And in case of a power outage, the EG4 18kPV All-In-One Hybrid Inverter can be used as a backup power system without solar.





LuxpowerTek, a solar inverter industry leader, brings over 20 years of expertise in designing intelligent energy solutions for both electrified and off-grid areas globally. With a strategic