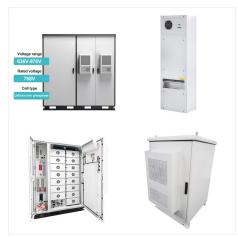

pas qu''il soit trop tard pour faire le plein ! Communiqu? de presse

# **SOLAR**°



For investors and executives, Environmental, Social, and Governance (ESG) has been pushed to the front and center. Meeting ESG goals while also driving financial value from ESG initiatives can be challenging. Titan Energy's energy-centric strategies help companies implement solutions that reduce GHG emissions and provide energy usage data for reporting purposes.



Leonardo DRS and BlueHalo successfully demonstrated a new Counter Unmanned Aircraft System (C-UAS) Directed Energy (DE) Stryker, integrating kinetic and non-kinetic technologies to defeat Group 1-3 UAS. The system, featuring BlueHalo's 26kW LOCUST Laser Weapon System, showcased successful drone destruction during a live-fire test for U.S. ???



Titan Energy Services excels at providing integrated water management solutions to the oil and gas sector. Headquartered in Calgary, Alberta, Titan provides water sourcing, water transfer and water storage, skillfully managed through our Grande Prairie, Fort St. John, Sylvan Lake and Edson branches.



Image: Amage: Amage

Glassdoor gives you an inside look at what it's like to work at Titan Energy Solutions, including salaries, reviews, office photos, and more. This is the Titan Energy Solutions company profile. All content is posted anonymously by employees working at Titan Energy Solutions.



Energy in Luxembourg describes energy and electricity production, consumption and import in Luxembourg. Electricity sector in Luxembourg is the main article of electricity in Luxembourg.. Primar