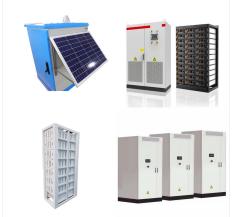

nd non-kinetic technologies to defeat Group 1-3 UAS. The system, featuring BlueHalo's 26kW LOCUST Laser Weapon System, showcased successful drone destruction during a live-fire test for U.S. ???



Titan Energy Services excels at providing integrated water management solutions to the oil and gas sector. Headquartered in Calgary, Alberta, Titan provides water sourcing, water transfer and water storage, skillfully managed through our Grande Prairie, Fort St. John, Sylvan Lake and Edson branches.



Image: Amage: Amage

Glassdoor gives you an inside look at what it's like to work at Titan Energy Solutions, including salaries, reviews, office photos, and more. This is the Titan Energy Solutions company profile. All content is posted anonymously by employees working at Titan Energy Solutions.



Energy in Luxembourg describes energy and electricity production, consumption and import in Luxembourg. Electricity sector in Luxembourg is the main article of electricity in Luxembourg.. Primary energy use in Luxembourg was 48 TWh in 2009, or 98 TWh per million inhabitants. [1]Luxembourg is a net energy importer; 81.5% of the electricity consumed in the country, for ???



SummaryOverviewElectricityRenewable energyClimate changeSee also





Bisnis , JAKARTA ??? Sengkarut kredit macet perusahaan batu bara PT Titan Infra Energy senilai US\$450 juta kepada kreditur sindikasi yang terdiri atas PT Bank CIMB Niaga Tbk., PT Bank Mandiri (Persero) Tbk., Credit Suisse, dan Trafigura belum menemui titik terang. VP Corporate Communication Bank Mandiri Ricky Andriano menuturkan sampai tenggat ???