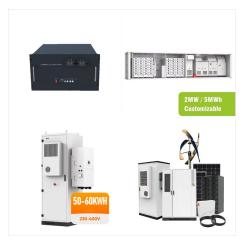

The BESS project, valued as a ground-breaking initiative, boasts a 20-megawatt battery energy storage system, a first-of-its-kind in Africa. The Malawi leader also expressed optimism that this project will pave the way for Malawi to eradicate power outages, expand electricity access, and stimulate development through various profitable

Malawi leader president Dr Lazarus McCarthy
Chakwera has today presided over the official
launch of the Battery Energy Storage System
(BESS) Project at the Electricity Supply Corporation
of Malawi (ESCOM) Kanengo Substation in
Lilongwe. The multi-million project is funded through
a grant of \$20.2 million from Global Energy Alliance
for People and Planet ???

By Burnett Munthali In a significant step towards strengthening Malawi's energy infrastructure, President Lazarus Chakwera on 25 November 2024 Monday morning officially launched the Battery Energy Storage System (BESS) Project at Kanengo in Lilongwe. The \$20.2 million initiative, implemented by the Electricity Supply Corporation of Malawi ???