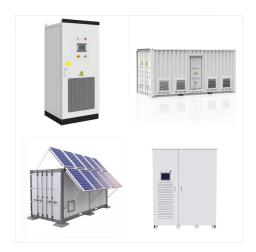

Established in 2006 in China and with more than 300 people working for it, TIBOX integrates development, production, engineering and trade in a symbiotic whole. The catalog of the brand includes a variety of electrical applicances, metal cabinets, wall mount enclosures, floor stand cabinets, network cabinets, bus junction boxes, plastic

Integrating development, production, engineering, sales as one, Zhejiang Tianqi Electric Co., Ltd. (TIBOX) is a sino-foreign joint venture, whose products are exported to Southeast Asia, Europe, America and other countries and regions throughout the world. Main business: complete set of ???

TIBOX Main business: complete set of electrical applicance, metal cabinets, wall mount enclosures, floor stand cabinets, network cabinets, bus junction boxes, plastic enclosures, waterproof and dustproof plastic junction box, plastic sealed boxes etc.

ZHEJIANG TIANQI ELECTRIC CO.,LTD. with 10 years experience in electrical industry, is one of the leading manufacturers of distribution boxes in China. Founded in China 1998, Located in the beautiful land scape of the Largest China Bamboo Sea in Anji Economic Development Zone which place is in the north of Zhejiang province, covers an area of 50,000 square meters and ???