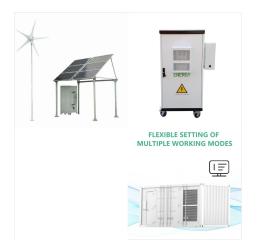

The BESS project, valued as a ground-breaking initiative, boasts a 20-megawatt battery energy storage system, a first-of-its-kind in Africa. The Malawi leader also expressed optimism that this project will pave the way for Malawi to eradicate power outages, expand electricity access, and stimulate development through various profitable

Malawi's first battery-energy storage system marks a vital step toward achieving a resilient and inclusive energy future. By addressing the dual challenges of climate change and energy access, the initiative holds the promise of transforming the nation's energy landscape while setting an example for other climate-vulnerable nations.

Malawi leader president Dr Lazarus McCarthy
Chakwera has today presided over the official
launch of the Battery Energy Storage System
(BESS) Project at the Electricity Supply Corporation
of Malawi (ESCOM) Kanengo Substation in
Lilongwe. The multi-million project is funded through
a grant of \$20.2 million from Global Energy Alliance
for People and Planet ???