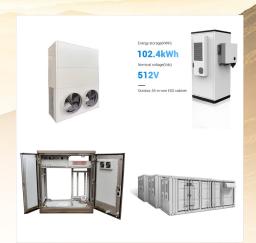

Established in 2006 in China and with more than 300 people working for it, TIBOX integrates development, production, engineering and trade in a symbiotic whole. The catalog of the brand includes a variety of electrical applicances, metal cabinets, wall mount enclosures, floor stand cabinets, network cabinets, bus junction boxes, plastic

Integrating development, production, engineering, sales as one, Zhejiang Tianqi Electric Co., Ltd. (TIBOX) is a sino-foreign joint venture, whose products are exported to Southeast Asia, Europe, America and other countries and regions throughout the world. Main business: complete set of ???

TIBOX Main business: complete set of electrical applicance, metal cabinets, wall mount enclosures, floor stand cabinets, network cabinets, bus junction boxes, plastic enclosures, waterproof and dustproof plastic junction box, plastic sealed boxes etc.

ZHEJIANG TIANQI ELECTRIC CO.,LTD. with 10 years experience in electrical industry, is one of the leading manufacturers of distribution boxes in China. Founded in China 1998, Located in the beautiful land scape of the Largest China Bamboo Sea in Anji Economic Development Zone which place is in the north of Zhejiang province, covers an area of 50,000 square meters and ???