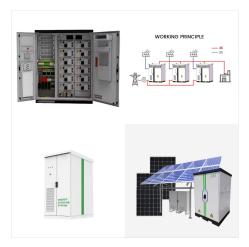

The BESS project, valued as a ground-breaking initiative, boasts a 20-megawatt battery energy storage system, a first-of-its-kind in Africa. The Malawi leader also expressed optimism that this project will pave the way for Malawi to eradicate power outages, expand electricity access, and stimulate development through various profitable

Malawi's first battery-energy storage system marks a vital step toward achieving a resilient and inclusive energy future. By addressing the dual challenges of climate change and energy access, the initiative holds the promise of transforming the nation's energy landscape while setting an example for other climate-vulnerable nations.

The project aims to strengthen Malawi's energy infrastructure by introducing an advanced battery storage system, which will improve the reliability and sustainability of the national power grid. In his remarks, President Chakwera emphasized the transformative potential of the BESS project, which is designed to enhance electricity access for