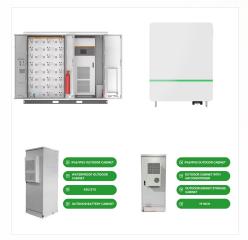

Established in 2006 in China and with more than 300 people working for it, TIBOX integrates development, production, engineering and trade in a symbiotic whole. The catalog of the brand includes a variety of electrical applicances, metal cabinets, wall mount enclosures, floor stand cabinets, network cabinets, bus junction boxes, plastic

Integrating development, production, engineering, sales as one, Zhejiang Tianqi Electric Co., Ltd. (TIBOX) is a sino-foreign joint venture, whose products are exported to Southeast Asia, Europe, America and other countries and regions throughout the world. Main business: complete set of ???

TIBOX Main business: complete set of electrical applicance, metal cabinets, wall mount enclosures, floor stand cabinets, network cabinets, bus junction boxes, plastic enclosures, waterproof and dustproof plastic junction box, plastic sealed boxes etc.

ZHEJIANG TIANQI ELECTRIC CO.,LTD. with 10 years experience in electrical industry, is one of the leading manufacturers of distribution boxes in China. Founded in China 1998, Located in the beautiful land scape of the Largest China Bamboo Sea in Anji Economic Development Zone which place is in the north of Zhejiang province, covers an area of 50,000 square meters and ???