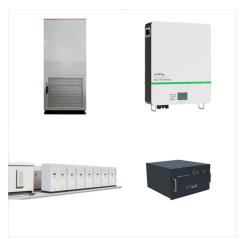

ExpertPower 30KWH 8640W 48V Solar Power System Kit | LiFePO4 48V 600Ah Battery, 8640W Solar Panels, 13KW Hybrid Solar Inverter, 120A MPPT Controllers | Off Grid, Residential, Home, Cabin, Back Up 1200W 24V ???

This Off-Grid Solar System Kit includes six 48V 100Ah LiFePO4 batteries, sixteen 540W Solar Panels, and two 6500W Hybrid Solar Inverters equipped with a 120A MPPT Solar Charge Controller each. It is perfect for installation on an RV, Off-Grid, Cabinet, or House and helps buying and setting up a complete off-grid solar kit simple, quick and easy. The Off-Grid Solar ???

ExpertPower 30KWH 8640W 48V Solar Power System Kit | LiFePO4 48V 600Ah Battery, 8640W Solar Panels, 13KW Hybrid Solar Inverter, 120A MPPT Controllers | Off Grid, Residential, Home, Cabin, Back Up 1200W 24V 5.52KWH Lithium Battery Solar System Off Grid:6pcs 195W Bifacial Solar Panels+2Pcs 12.8V 280Ah Lithium Battery+60A MPPT Charge