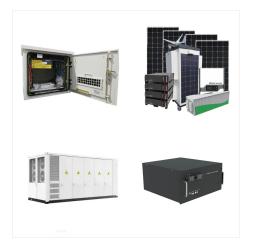

The 30kWh battery is a 48v 600ah rack-mounted batterydesigned for home battery storage. It utilizes A-grade LiFePO4 lithium iron phosphate battery cells, ensuring safety and reliability. Moreover, it boasts high conversion efficiency and offers high output power.

The 30kWh battery is a 48v 600ah rack-mounted battery designed for home battery storage. It utilizes A-grade LiFePO4 lithium iron phosphate battery cells, ensuring safety and reliability. Moreover, it boasts high conversion efficiency ???

How long does a 30kWh battery last?

Long Cycle Life: 30KWh Battery - Rack Mounted Battery is with over 5000-timecharge and discharge cycle life, after that, the capacity left is still 80% of the original value, the self-discharge rate is much lower than the li-ion battery and lead-acid battery;

What is the difference between a Li-ion battery and a 30kWh battery?

30KWh Battery - Rack Mounted Battery is with over 5000-time charge and discharge cycle life, after that, the capacity left is still 80% of the original value, the self-discharge rate is much lower than the li-ion battery and lead-acid battery; Light in weight: 30KWh Battery - Rack Mounted Battery is only approx. 1/3 of lead acid battery in weight;