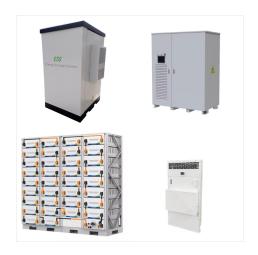

The 30kWh battery is a 48v 600ah rack-mounted batterydesigned for home battery storage. It utilizes A-grade LiFePO4 lithium iron phosphate battery cells, ensuring safety and reliability. Moreover, it boasts high conversion efficiency and offers high output power.

The 30kWh battery is a 48v 600ah rack-mounted battery designed for home battery storage. It utilizes A-grade LiFePO4 lithium iron phosphate battery cells, ensuring safety and reliability. Moreover, it boasts high conversion efficiency ???

How long does a 30kWh battery last?

Long Cycle Life: 30KWh Battery - Rack Mounted Battery is with over 5000-timecharge and discharge cycle life, after that, the capacity left is still 80% of the original value, the self-discharge rate is much lower than the li-ion battery and lead-acid battery;

What is the difference between a Li-ion battery and a 30kWh battery?

30KWh Battery - Rack Mounted Battery is with over 5000-time charge and discharge cycle life, after that, the capacity left is still 80% of the original value, the self-discharge rate is much lower than the li-ion battery and lead-acid battery; Light in weight: 30KWh Battery - Rack Mounted Battery is only approx. 1/3 of lead acid battery in weight;