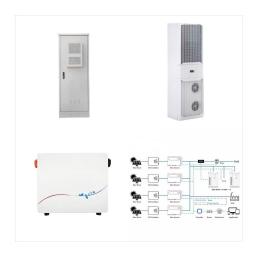

The 30kWh battery is a 48v 600ah rack-mounted batterydesigned for home battery storage. It utilizes A-grade LiFePO4 lithium iron phosphate battery cells, ensuring safety and reliability. Moreover, it boasts high conversion efficiency and offers high output power.

The 30kWh battery is a 48v 600ah rack-mounted battery designed for home battery storage. It utilizes A-grade LiFePO4 lithium iron phosphate battery cells, ensuring safety and reliability. Moreover, it boasts high conversion efficiency ???

How long does a 30kWh battery last?

Long Cycle Life: 30KWh Battery - Rack Mounted Battery is with over 5000-timecharge and discharge cycle life, after that, the capacity left is still 80% of the original value, the self-discharge rate is much lower than the li-ion battery and lead-acid battery;

What is the difference between a Li-ion battery and a 30kWh battery?

30KWh Battery - Rack Mounted Battery is with over 5000-time charge and discharge cycle life, after that, the capacity left is still 80% of the original value, the self-discharge rate is much lower than the li-ion battery and lead-acid battery; Light in weight: 30KWh Battery - Rack Mounted Battery is only approx. 1/3 of lead acid battery in weight;