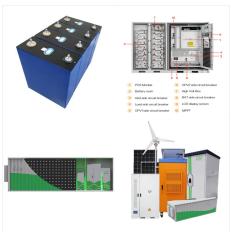

30 Kilowatt Solar System Advantages. While 20kw battery storage is a good choice for some homes, having a 30 KWh home energy storage system allows homes in remote areas to operate purely off-grid. But for most homes that can ???

Commercial Solar Power Systems in Malaysia; Solar Farm Malaysia; Net Energy Metering; Feed in Tariff Solar Boost can match you with some of the most trusted names in the market. Solar battery prices may vary, but your choice ultimately has to depend on the kind of solar system you have. while others produce lithium ion solar batteries

Commercial Solar Power Systems in Malaysia; Solar Farm Malaysia; Net Energy Metering; Feed in Tariff; Resources. Solar battery prices may vary, but your choice ultimately has to depend on the kind of solar system you have. while others produce lithium ion solar batteries. Warranty The warranty illustrates the level of capacity loss that