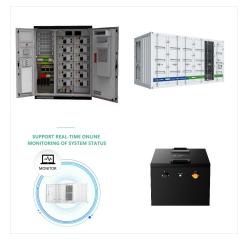

Dawnice 30kw lithium battery, excellent performance, a-grade lifepo4 cell, more than 6000 cycle lifes, complete certificates. Home >> Products >> Rack Mounted Lithium Battery >> 48V 600Ah Be Our Distributors enjoy extra discount Dawnice 48V 30Kw Rack Mounted Lithium Battery 51.2V 600Ah 30Kwh Solar Lifepo4 Battery Pack Price Product Name: Rack

In December last year, China-based lithium battery maker Eve Energy announced plans to build a manufacturing facility in Malaysia, which it said would allow it to produce 21700-format cylindrical

Dawnice 30kw lithium battery, excellent performance, a-grade lifepo4 cell, more than 6000 cycle lifes, complete certificates. Home >> Products >> Rack Mounted Lithium Battery >> 48V 600Ah Be Our Distributors enjoy extra discount ???