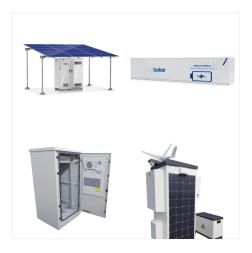

This Off-Grid Solar System Kit includes six 48V 100Ah LiFePO4 batteries, sixteen 540W Solar Panels, and two 6500W Hybrid Solar Inverters equipped with a 120A MPPT Solar Charge Controller each. It is perfect for installation on an RV, Off-Grid, Cabinet, or House and helps buying and setting up a complete off-grid solar kit simple, quick and easy. The Off-Grid Solar ???

ExpertPower 30KWH 8640W 48V Solar Power System Kit | LiFePO4 48V 600Ah Battery, 8640W Solar Panels, 13KW Hybrid Solar Inverter, 120A MPPT Controllers | Off Grid, Residential, Home, Cabin, Back Up 1200W 24V 5.52KWH Lithium Battery Solar System Off Grid:6pcs 195W Bifacial Solar Panels+2Pcs 12.8V 280Ah Lithium Battery+60A MPPT Charge