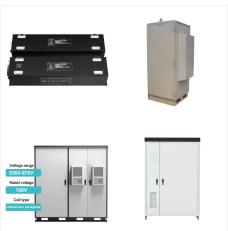

180V, 30KWH LI-ION BATTERY. HOME;
AUXILIARY POWER, LITHIUM; 180V, 30KWH
LI-ION BATTERY 30 KWH: Max. Discharge current
(A) 55.0 A: Max. Discharge power (W) 8000 W:
Max. Charging Voltage (V) 210.0 V: Lithium Ion,
185V 160AH SES P/N: SE-SE50S160E PL is a
compact, light weight, leak-proof rechargeable
Battery Pack, made of 50 nos. of

Efficiency: Battery: 98%. System efficiency depends on inverter and/or charge controller. Typically over 90%. Chemistry: Lithium Iron Phosphate LiFePO4. Depth of Discharge: Set during installation. Typically set to 80%. Power: Maximum continuous 17,920 watts. Determined by wire size. 10,240 watts with 2/0 wire. Voltage: Available in 48v, 24v, 12v.