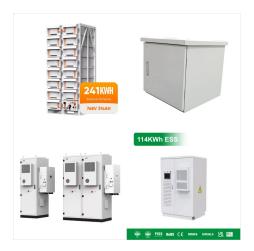

GSL ENERGY 12KVA Hybrid Inverter 20KWH Lifepo4 Battery Storage System in Malaysia. Date : Sep 20, 2022 Location : Malaysia Application : Solar

hybrid Home system Config: 30KWH

POWERWALL lithium battery Purpose : Solar home storage Inverter : 5kva Off grid hybrid Inverter