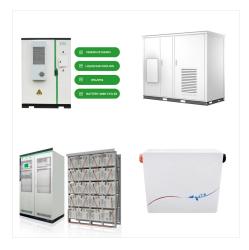

The 30kWh battery is a 48v 600ah rack-mounted batterydesigned for home battery storage. It utilizes A-grade LiFePO4 lithium iron phosphate battery cells, ensuring safety and reliability. Moreover, it boasts high conversion efficiency and offers high output power.

The 30kWh battery is a 48v 600ah rack-mounted battery designed for home battery storage. It utilizes A-grade LiFePO4 lithium iron phosphate battery cells, ensuring safety and reliability. Moreover, it boasts high conversion efficiency ???

How long does a 30kWh battery last?

Long Cycle Life: 30KWh Battery - Rack Mounted Battery is with over 5000-timecharge and discharge cycle life, after that, the capacity left is still 80% of the original value, the self-discharge rate is much lower than the li-ion battery and lead-acid battery;

What is the difference between a Li-ion battery and a 30kWh battery?

30KWh Battery - Rack Mounted Battery is with over 5000-time charge and discharge cycle life, after that, the capacity left is still 80% of the original value, the self-discharge rate is much lower than the li-ion battery and lead-acid battery; Light in weight: 30KWh Battery - Rack Mounted Battery is only approx. 1/3 of lead acid battery in weight;