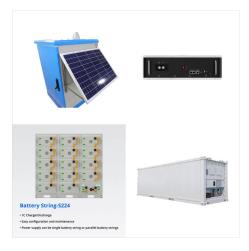

Dawnice 30kw lithium battery, excellent performance, a-grade lifepo4 cell, more than 6000 cycle lifes, complete certificates. Home >> Products >> Rack Mounted Lithium Battery >> 48V 600Ah Be Our Distributors enjoy extra discount Dawnice 48V 30Kw Rack Mounted Lithium Battery 51.2V 600Ah 30Kwh Solar Lifepo4 Battery Pack Price Product Name: Rack

In December last year, China-based lithium battery maker Eve Energy announced plans to build a manufacturing facility in Malaysia, which it said would allow it to produce 21700-format cylindrical

Dawnice 30kw lithium battery, excellent performance, a-grade lifepo4 cell, more than 6000 cycle lifes, complete certificates. Home >> Products >> Rack Mounted Lithium Battery >> 48V 600Ah Be Our Distributors enjoy extra discount ???