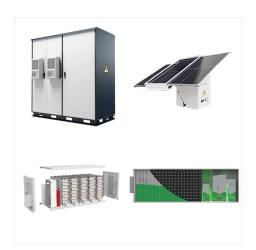

The 30kWh battery is a 48v 600ah rack-mounted batterydesigned for home battery storage. It utilizes A-grade LiFePO4 lithium iron phosphate battery cells, ensuring safety and reliability. Moreover, it boasts high conversion efficiency and offers high output power.

The 30kWh battery is a 48v 600ah rack-mounted battery designed for home battery storage. It utilizes A-grade LiFePO4 lithium iron phosphate battery cells, ensuring safety and reliability. Moreover, it boasts high conversion efficiency ???