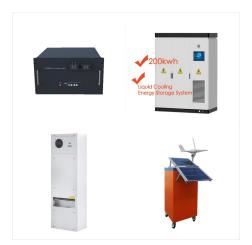

30 Kilowatt Solar System Advantages. While 20kw battery storage is a good choice for some homes, having a 30 KWh home energy storage system allows homes in remote areas to operate purely off-grid. But for most homes that can ???

GSL ENERGY 12KVA Hybrid Inverter 20KWH Lifepo4 Battery Storage System in Malaysia. Date : Sep 20, 2022 Location : Malaysia Application : Solar

hybrid Home system Config: 30KWH

POWERWALL lithium battery Purpose : Solar home storage Inverter : 5kva Off grid hybrid Inverter