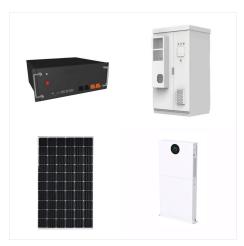

The 30kWh battery is a 48v 600ah rack-mounted batterydesigned for home battery storage. It utilizes A-grade LiFePO4 lithium iron phosphate battery cells, ensuring safety and reliability. Moreover, it boasts high conversion efficiency and offers high output power.

The 30kWh battery is a 48v 600ah rack-mounted battery designed for home battery storage. It utilizes A-grade LiFePO4 lithium iron phosphate battery cells, ensuring safety and reliability. Moreover, it boasts high conversion efficiency ???

ExpertPower 30KWH 8640W 48V Solar Power System Kit | LiFePO4 48V 600Ah Battery, 8640W Solar Panels, 13KW Hybrid Solar Inverter, 120A MPPT Controllers | Off Grid, Residential, Home, Cabin, Back Up 1200W 24V ???

This Off-Grid Solar System Kit includes six 48V 100Ah LiFePO4 batteries, sixteen 540W Solar Panels, and two 6500W Hybrid Solar Inverters equipped with a 120A MPPT Solar Charge Controller each. It is perfect for installation on an RV, Off-Grid, Cabinet, or House and helps buying and setting up a complete off-grid solar kit simple, quick and easy. The Off-Grid Solar ???