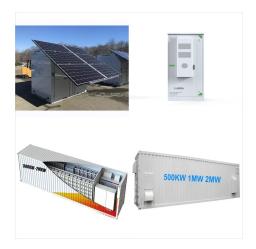

Location: Bamako, Mali. Project scale: 120Kva solar power system project. Project Services: July, 20th, 2016. Solar system data:-PV Module:

Mono-crystalline 270w\*400pcs;-Inverter: 3 Phase

Pure Sine Wave Inverter inbuild ???