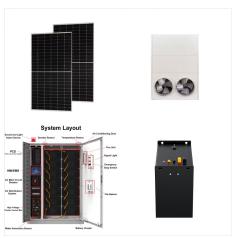

The SH-RS inverters have a wide MPPT voltage operating range from 40V to 560V, while the more powerful 8 & 10KW units offer an impressive 4 MPPTs, enabling greater flexibility when designing solar arrays. The inverters are also equipped with advanced diagnostic tools, such as an IV curve scan, to identify faults or degradation issues in solar panels.