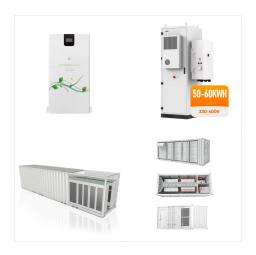

Wholesale Solar Battery for sale! A solar battery is a device that is charged by a connected solar system and stores energy as a backup for consuming later. Users can consume the stored electricity after sundown, during peak energy demands, or during a power outage. Why Use Solar Power Storage? Using a solar battery can help users to reduce the amount of electricity they ???

La batterie peut ?tre facilement ?tendue en ajoutant d"autres packs de batteries en connexion parall?le. 95% DOD, plus de 6000 cycles. Be the first to review "Batterie lithium felicity 15 kWh Mali" Annuler la r?ponse. Inverters (3) Solar Kits (6) Wind Turbine (2) Download Brochure. Company Report (2.5 MB)

MIC 750~3300 TL-X; MIN 2500~6000 TL-X; MIN 7000~10000 TL-X;

Best solar Inverter in Bamako Mali 2023. Corporate Brochure . Toll Free No. 18003130746. Mail Us On info@lentoindia . Call Us On +91 9810173869. Home; Company. Overview; SPCU also regularly monitors the charging of battery bank parameters like load, battery voltage and solar power output. SPCU automatically discontinues itself from that