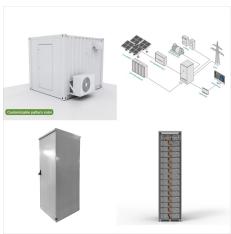

Wholesale Solar Battery for sale! A solar battery is a device that is charged by a connected solar system and stores energy as a backup for consuming later. Users can consume the stored electricity after sundown, during peak energy demands, or during a power outage. Why Use Solar Power Storage? Using a solar battery can help users to reduce the amount of electricity they ???