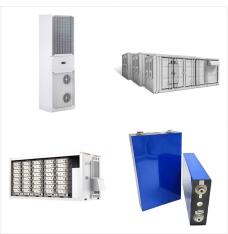

The SH-RS inverters have a wide MPPT voltage operating range from 40V to 560V, while the more powerful 8 & 10KW units offer an impressive 4 MPPTs, enabling greater flexibility when designing solar arrays. The inverters are also equipped with advanced diagnostic tools, such as an IV curve scan, to identify faults or degradation issues in solar panels.