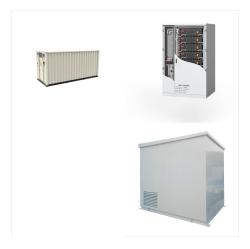

on the market, right now! Best Batteries for Inverters. 1. Mighty Max Battery ML35-12.

Specifications. Brand: Mighty Max Battery. Battery Cell Composition: ???



4.2 Comparison with Traditional Batteries: 5. How Hybrid Inverters Work with Lithium Batteries: 5.1 Energy Storage and Management: 5.2 Role of the Battery Management System: 6. Installation Considerations: 6.1 System Design: 6.2 Choosing the Right Components: 7. Maintenance Tips: 7.1 Hybrid Inverter Maintenance: 7.2 Lithium Battery Care: 8



A normal inverter will take more time to charge these batteries as compared to inverters for tubular batteries. Best 150Ah [Short] tubular batteries: LUMINOUS RedCharge RC 18000 ST 150AH Short Tubular: Comes with 36 months of warranty and is 8% cheaper than its tall-tubular counterpart.





set up communication between lithium batteries and a hybrid inverter with our detailed step-by-step guide. Ensure optimal performance and longevity of your energy storage system by following best practices in configuration, wiring, and BMS integration. TEL: (+086)17688915553.



Choosing the right battery for use with an inverter is crucial to ensure an efficient, reliable, and long-lasting backup power source. By considering the factors outlined above and evaluating the specific requirements of the inverter system, you can make an informed decision and select the best battery option.



Schneider offers some of the most long-lasting inverter batteries. Schneider inverter batteries are perfect for power outages that are both lengthy and frequent. During prolonged power outages, a Schneid