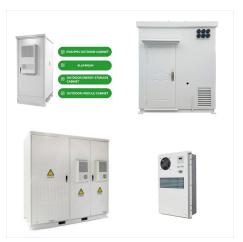

Wholesale Solar Battery for sale! A solar battery is a device that is charged by a connected solar system and stores energy as a backup for consuming later. Users can consume the stored electricity after sundown, during peak energy demands, or during a power outage. Why Use Solar Power Storage? Using a solar battery can help users to reduce the amount of electricity they ???

La batterie peut ?tre facilement ?tendue en ajoutant d"autres packs de batteries en connexion parall?le. 95% DOD, plus de 6000 cycles. Be the first to review "Batterie lithium felicity 15 kWh Mali" Annuler la r?ponse. Inverters (3) Solar Kits (6) Wind Turbine (2) Download Brochure. Company Report (2.5 MB)