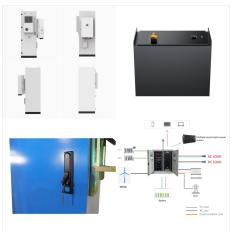

The SH-RS inverters have a wide MPPT voltage operating range from 40V to 560V, while the more powerful 8 & 10KW units offer an impressive 4 MPPTs, enabling greater flexibility when designing solar arrays. The inverters are also equipped with advanced diagnostic tools, such as an IV curve scan, to identify faults or degradation issues in solar panels.

MIC 750~3300 TL-X; MIN 2500~6000 TL-X; MIN 7000~10000 TL-X;

Best solar Inverter in Bamako Mali 2023. Corporate Brochure . Toll Free No. 18003130746. Mail Us On info@lentoindia . Call Us On +91 9810173869. Home; Company. Overview; SPCU also regularly monitors the charging of battery bank parameters like load, battery voltage and solar power output. SPCU automatically discontinues itself from that