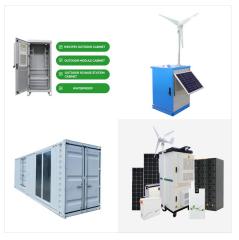

La batterie peut ?tre facilement ?tendue en ajoutant d"autres packs de batteries en connexion parall?le. 95% DOD, plus de 6000 cycles. Be the first to review "Batterie lithium felicity 15 kWh Mali" Annuler la r?ponse. Inverters (3) Solar Kits (6) Wind Turbine (2) Download Brochure. Company Report (2.5 MB)

MIC 750~3300 TL-X; MIN 2500~6000 TL-X; MIN 7000~10000 TL-X;

Best solar Inverter in Bamako Mali 2023. Corporate Brochure . Toll Free No. 18003130746. Mail Us On info@lentoindia . Call Us On +91 9810173869. Home; Company. Overview; SPCU also regularly monitors the charging of battery bank parameters like load, battery voltage and solar power output. SPCU automatically discontinues itself from that

Location: Bamako, Mali. Project scale: 120Kva solar power system project. Project Services: July, 20th, 2016. Solar system data:-PV Module:

Mono-crystalline 270w\*400pcs;-Inverter: 3 Phase

Pure Sine Wave Inverter inbuild ???