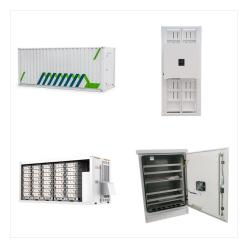

La batterie peut ?tre facilement ?tendue en ajoutant d"autres packs de batteries en connexion parall?le. 95% DOD, plus de 6000 cycles. Be the first to review "Batterie lithium felicity 15 kWh Mali" Annuler la r?ponse. Inverters (3) Solar Kits (6) Wind Turbine (2) Download Brochure. Company Report (2.5 MB)

MIC 750~3300 TL-X; MIN 2500~6000 TL-X; MIN 7000~10000 TL-X;

Best solar Inverter in Bamako Mali 2023. Corporate Brochure . Toll Free No. 18003130746. Mail Us On info@lentoindia . Call Us On +91 9810173869. Home; Company. Overview; SPCU also regularly monitors the charging of battery bank parameters like load, battery voltage and solar power output. SPCU automatically discontinues itself from that

Location: Bamako, Mali. Project scale: 120Kva solar power system project. Project Services: July, 20th, 2016. Solar system data:-PV Module:

Mono-crystalline 270w\*400pcs;-Inverter: 3 Phase

Pure Sine Wave Inverter inbuild ???