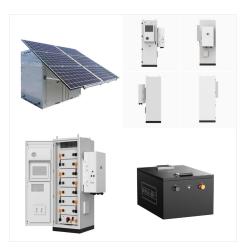

Wholesale Solar Battery for sale! A solar battery is a device that is charged by a connected solar system and stores energy as a backup for consuming later. Users can consume the stored electricity after sundown, during peak energy demands, or during a power outage. Why Use Solar Power Storage? Using a solar battery can help users to reduce the amount of electricity they ???

La batterie peut ?tre facilement ?tendue en ajoutant d"autres packs de batteries en connexion parall?le. 95% DOD, plus de 6000 cycles. Be the first to review "Batterie lithium felicity 15 kWh Mali" Annuler la r?ponse. Inverters (3) Solar Kits (6) Wind Turbine (2) Download Brochure. Company Report (2.5 MB)