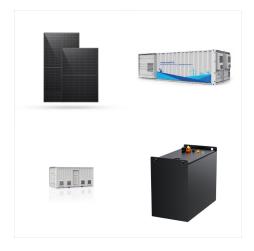

La batterie peut ?tre facilement ?tendue en ajoutant d"autres packs de batteries en connexion parall?le. 95% DOD, plus de 6000 cycles. Be the first to review "Batterie lithium felicity 15 kWh Mali" Annuler la r?ponse. Inverters (3) Solar Kits (6) Wind Turbine (2) Download Brochure. Company Report (2.5 MB)

Location: Bamako, Mali. Project scale: 120Kva solar power system project. Project Services: July, 20th, 2016. Solar system data:-PV Module:

Mono-crystalline 270w\*400pcs;-Inverter: 3 Phase

Pure Sine Wave Inverter inbuild ???