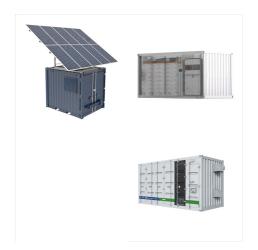

The H?nel Rotomat(R) is an industrial storage carousel system that uses room height to provide warehouses with up to 60% more work space. The Rotomat(R) protects parts from dust, light and unauthorised access, with ID/pin code entry only.